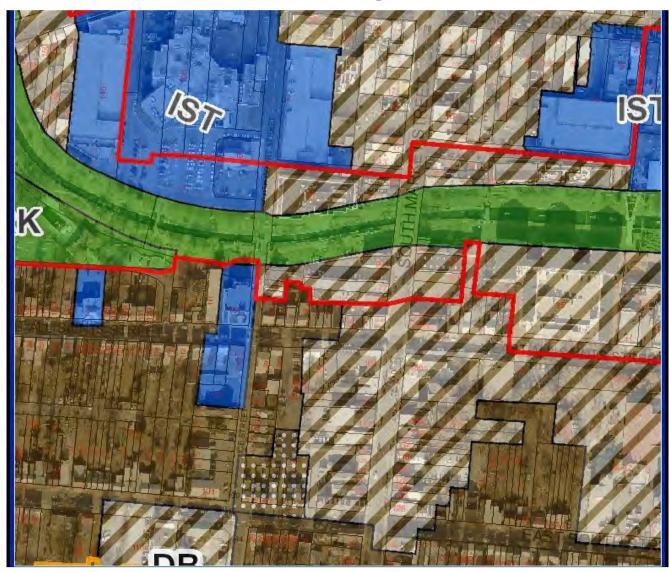

### 50 Citizens Way

Frederick, MD 21701

Year Built: 2007 Price: \$18 Plus NNN

Zoning: Downtown Commercial Residential (DB) The DB district is intended to encourage the development of the Center City's commercial areas. It allows most office and retail activities as well as high density residential uses. To encourage the implementation of this objective, certain parking requirements are relaxed for development or redevelopment in this district.

# **Zoning**

Disclaimer: Information obtained from sources deemed to be reliable. However, we make no guarantee, warranty or representation. Information, prices, and other data may change without notice.