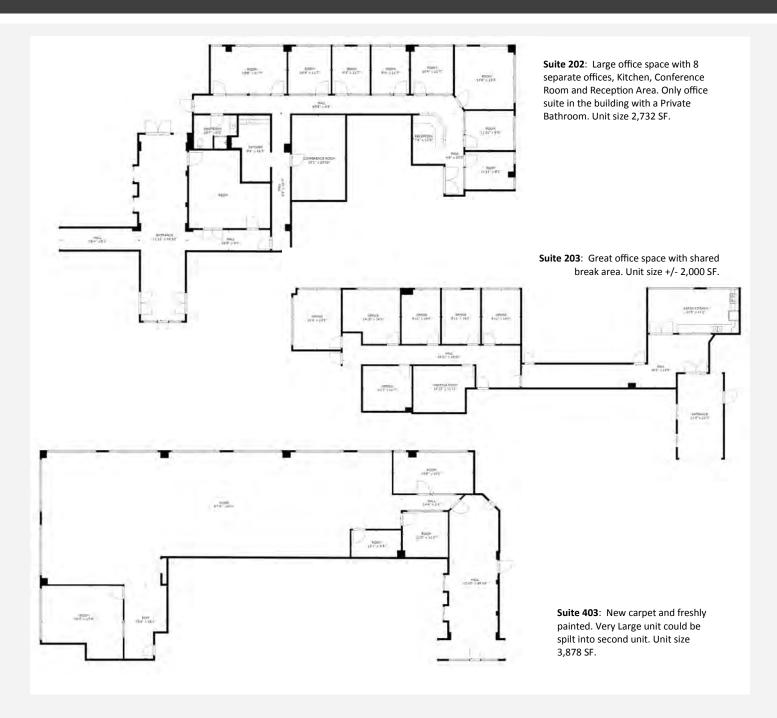

#### 50 Citizens Way Creekside Plaza 3 SEPARATE OFFICE SUITES AVAILABLE

Suite 202: Large office space with 8 separate offices, Kitchen, Conference Room and Reception Area. Only office suite in the building with a Private Bathroom. Unit size 2,732 SF.

Suite 203: Great office space with shared break area. Unit size +/- 2,000 SF.

Suite 403: New carpet and freshly painted. Very Large unit could be spilt into second unit. Unit size 3,878 SF.

Disclaimer: Information obtained from sources deemed to be reliable. However, we make no guarantee, warranty or representation. Information, prices, and other data may change without notice.