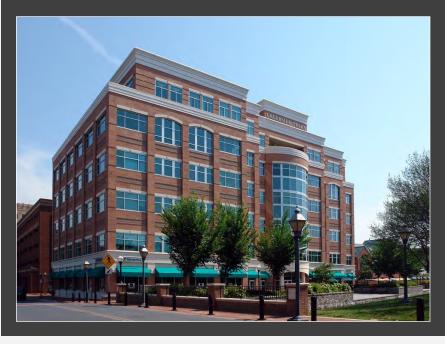

#### 50 Citizens Way Creekside Plaza 3 SEPARATE OFFICE SUITES AVAILABLE

Suite 202: Large office space with 8 separate offices, Kitchen, Conference Room and Reception Area. Only office suite in the building with a Private Bathroom. Unit size 2,732 SF.

Suite 203: Great office space with shared break area. Unit size +/- 2,000 SF.

Suite 403: New carpet and freshly painted. Very Large unit could be spilt into second unit. Unit size 3,878 SF.

Disclaimer: Information obtained from sources deemed to be reliable. However, we make no guarantee, warranty or representation. Information, prices, and other data may change without notice.