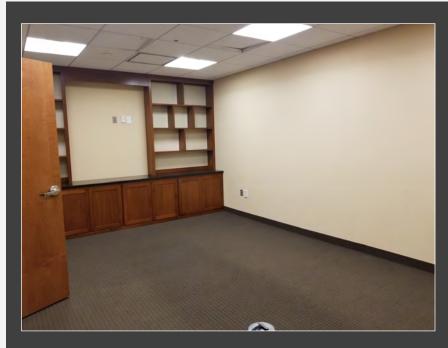

#### 50 Citizens Way Creekside Plaza 3 SEPARATE OFFICE SUITES AVAILABLE

Suite 202: Large office space with 8 separate offices, Kitchen, Conference Room and Reception Area. Only office suite in the building with a Private Bathroom. Unit size 2,732 SF.

Suite 203: Great office space with shared break area. Unit size +/- 2,000 SF.

Suite 403: New carpet and freshly painted. Very Large unit could be spilt into second unit. Unit size 3,878 SF.

Disclaimer: Information obtained from sources deemed to be reliable. However, we make no guarantee, warranty or representation. Information, prices, and other data may change without notice.