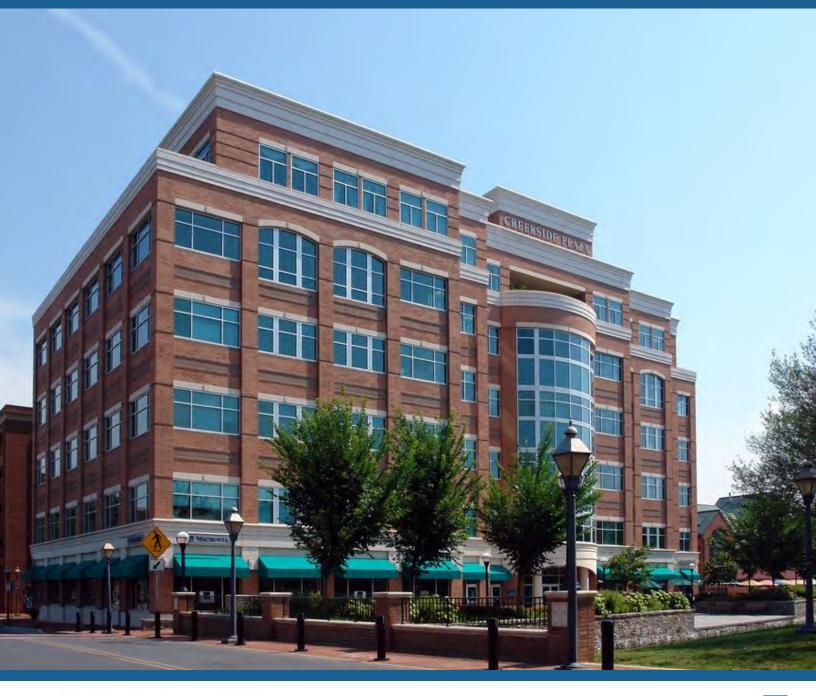

#### Creekside Plaza Class A Office Suites

50 Citizens Way | Frederick | MD |

**VCRE.CO** 

Fantastic Location in the City of Frederick. Direct access to Carroll Creek Linear Park & Business District, Creekside Plaza Building with covered Skywalk to Parking Garage. These office suites offer magnificent views surrounded by restaurants, specialty retail and banking.

### 50 Citizens Way

Frederick, MD 21701

Year Built: 2007 Price: \$18 Plus NNN

Zoning: Downtown Commercial Residential (DB) The DB district is intended to encourage the development of the Center City's commercial areas. It allows most office and retail activities as well as high density residential uses. To encourage the implementation of this objective, certain parking requirements are relaxed for development or redevelopment in this district.