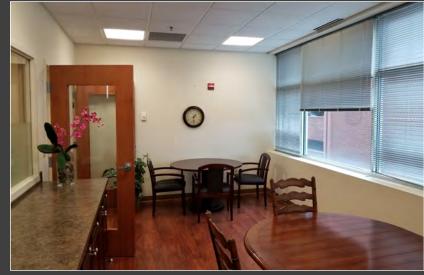

#### 50 Citizens Way Creekside Plaza 3 SEPARATE OFFICE SUITES AVAILABLE

Suite 202: Large office space with 8 separate offices, Kitchen, Conference Room and Reception Area. Only office suite in the building with a Private Bathroom. Unit size 2,732 SF.

Suite 203: Great office space with shared break area. Unit size +/- 2,000 SF.

Suite 403: New carpet and freshly painted. Very Large unit could be spilt into second unit. Unit size 3,878 SF.

Disclaimer: Information obtained from sources deemed to be reliable. However, we make no guarantee, warranty or representation. Information, prices, and other data may change without notice.