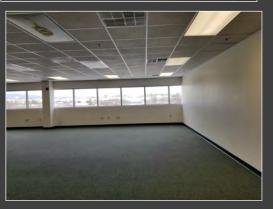

## Large Second Floor Office Suite

**VCRE.CO** 

1890 N. Market Street | Suite 203 | Frederick | MD | 21701

Generously spacious 2nd floor office featuring 3,180 SF that encompasses 6 private offices, a kitchen area, a large conference room with storage closet and walk thru to large open area surrounded by windows with a beautiful outside mountain view. New carpet & freshly painted. Fantastic location nestled in a thriving corporate business community with superior access to Interstate 70 and Interstate 270 for regional commuting to both Washington, DC, and Baltimore. On the cusp of residential and business growth corridor in Frederick, surrounded by amenities, with direct access from MD 15 North via MD Route 26. Copious parking in paved lot.

Lease Price: \$14/ SF Full Service

**New Carpet & Paint** 