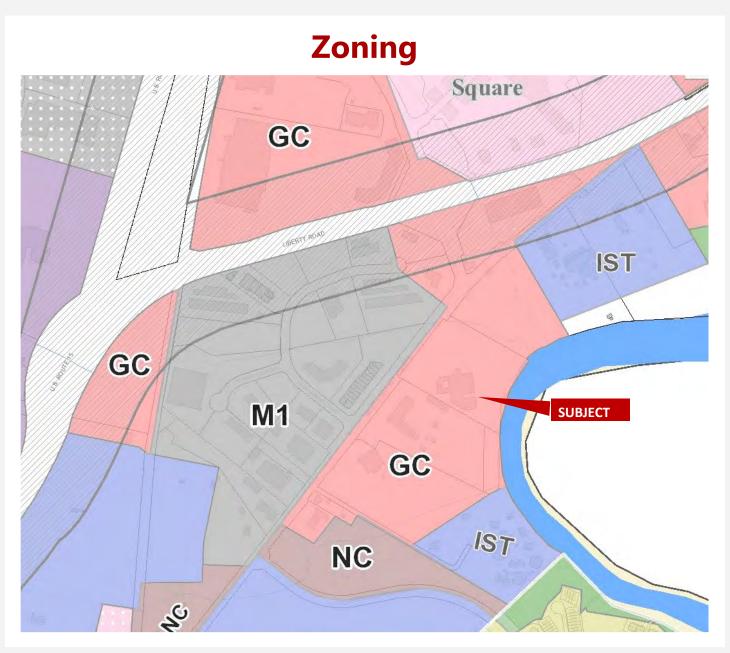

## 1890 N. Market Street, Suite 203

**VCRE.CO** Frederick, MD 21701

**Zoning: GC—General Commercial** 

Size: 3,180 SF

**Building Renovation: 2017** 

**Easy Access From Major Highways** 

**Thriving Business Community** 