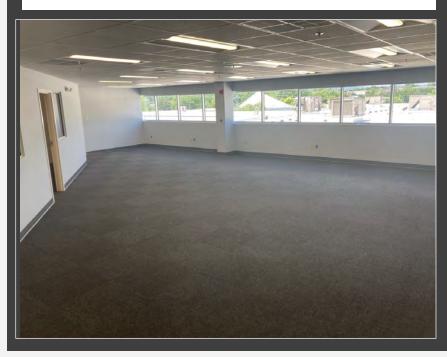

## Large Second Floor Office Suite

**VCRE.CO** 

1890 N. Market Street | Suite 203 | Frederick | MD | 21701

Generously spacious 2nd floor office featuring 3,180 SF that encompasses 6 private offices, a kitchen area, a large conference room with storage closet and walk thru to large open area surrounded by windows with a beautiful outside mountain view. New carpet & freshly painted. Fantastic location nestled in a thriving corporate business community with superior access to Interstate 70 and Interstate 270 for regional commuting to both Washington, DC, and Baltimore. On the cusp of residential and business growth corridor in Frederick, surrounded by amenities, with direct access from MD 15 North via MD Route 26. Copious parking in paved lot.

## **Location Highlights & Floor Plan**

Disclaimer: Information obtained from sources deemed to be reliable. However, we make no guarantee, warranty or representation. Information, prices, and other data may change without notice.