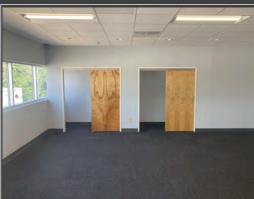

## Large Second Floor Office Suite

**VCRE.CO** 

1890 N. Market Street | Suite 203 | Frederick | MD | 21701

Generously spacious 2nd floor office featuring 3,180 SF that encompasses 6 private offices, a kitchen area, a large conference room with storage closet and walk thru to large open area surrounded by windows with a beautiful outside mountain view. New carpet & freshly painted. Fantastic location nestled in a thriving corporate business community with superior access to Interstate 70 and Interstate 270 for regional commuting to both Washington, DC, and Baltimore. On the cusp of residential and business growth corridor in Frederick, surrounded by amenities, with direct access from MD 15 North via MD Route 26. Copious parking in paved lot.

## **Location Highlights & Floor Plan**

Disclaimer: Information obtained from sources deemed to be reliable. However, we make no guarantee, warranty or representation. Information, prices, and other data may change without notice.