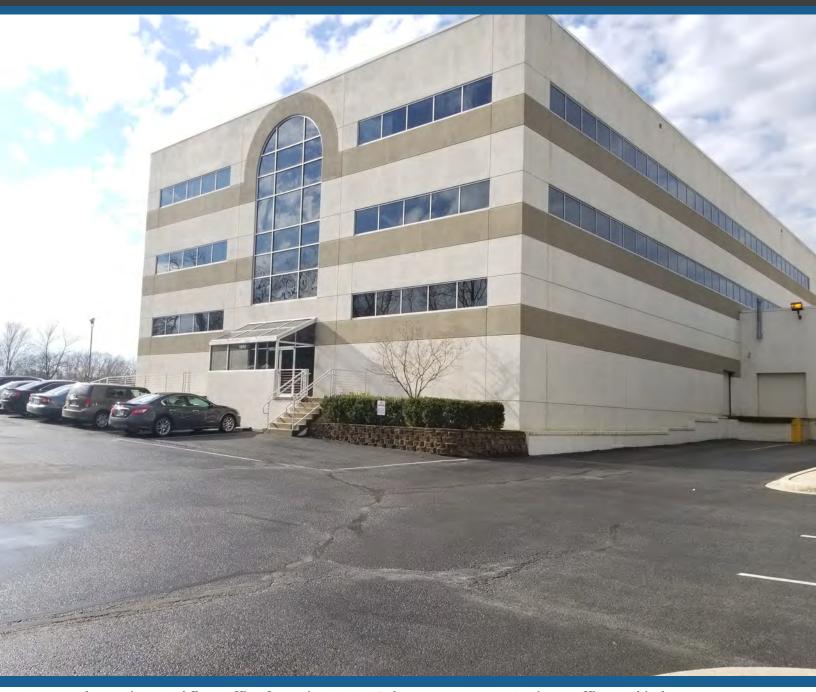

## Large Second Floor Office Suite

**VCRE.CO** 

1890 N. Market Street | Suite 203 | Frederick | MD | 21701

Generously spacious 2nd floor office featuring 3,180 SF that encompasses 6 private offices, a kitchen area, a large conference room with storage closet and walk thru to large open area surrounded by windows with a beautiful outside mountain view. New carpet & freshly painted. Fantastic location nestled in a thriving corporate business community with superior access to Interstate 70 and Interstate 270 for regional commuting to both Washington, DC, and Baltimore. On the cusp of residential and business growth corridor in Frederick, surrounded by amenities, with direct access from MD 15 North via MD Route 26. Copious parking in paved lot.

## 1890 N. Market Street, Suite 203

**VCRE.CO** Frederick, MD 21701

**Zoning: GC—General Commercial** 

Size: 3,180 SF

**Building Renovation: 2017** 

**Easy Access From Major Highways** 

**Thriving Business Community** 