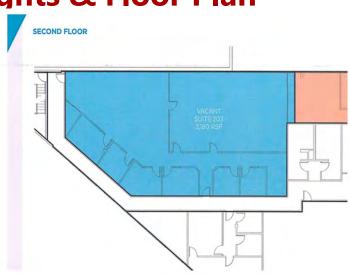

## **Location Highlights & Floor Plan**

Disclaimer: Information obtained from sources deemed to be reliable. However, we make no guarantee, warranty or representation. Information, prices, and other data may change without notice.

## 1890 N. Market Street, Suite 203

**VCRE.CO** Frederick, MD 21701

**Zoning: GC—General Commercial** 

Size: 3,180 SF

**Building Renovation: 2017** 

**Easy Access From Major Highways** 

**Thriving Business Community** 