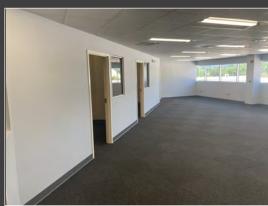

## Large Second Floor Office Suite

**VCRE.CO** 

1890 N. Market Street | Suite 203 | Frederick | MD | 21701

Generously spacious 2nd floor office featuring 3,180 SF that encompasses 6 private offices, a kitchen area, a large conference room with storage closet and walk thru to large open area surrounded by windows with a beautiful outside mountain view. New carpet & freshly painted. Fantastic location nestled in a thriving corporate business community with superior access to Interstate 70 and Interstate 270 for regional commuting to both Washington, DC, and Baltimore. On the cusp of residential and business growth corridor in Frederick, surrounded by amenities, with direct access from MD 15 North via MD Route 26. Copious parking in paved lot.

## **Location Highlights & Floor Plan**

Disclaimer: Information obtained from sources deemed to be reliable. However, we make no guarantee, warranty or representation. Information, prices, and other data may change without notice.