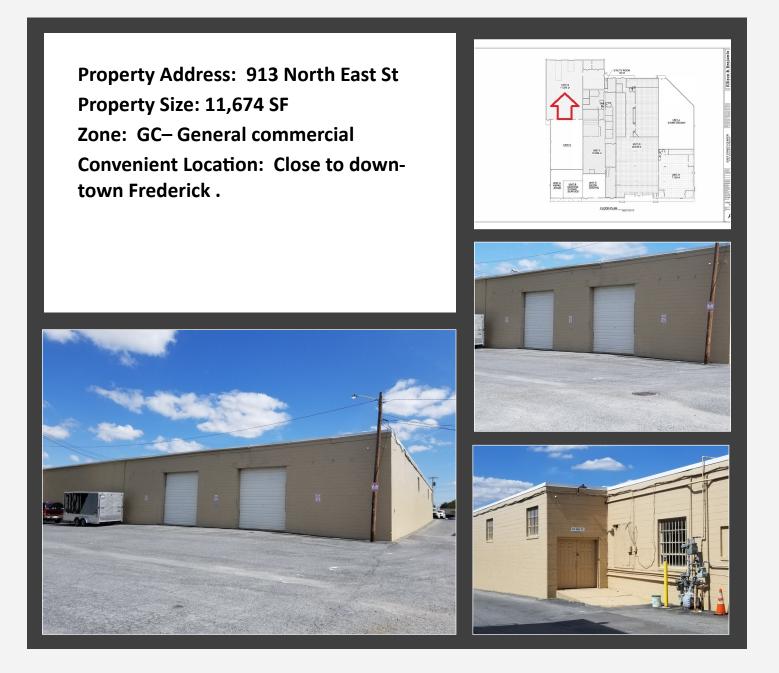

## 11,674 Warehouse Space

913 North East Street | Frederick | MD | 21701

### VCRE.CO

Very affordable 11,674 SF warehouse for lease. Great open space with 3 loading docks, two of which are drive-in. Great location surrounded by several amenities. Close to downtown Frederick. Ample parking. Offered at \$4,500 monthly. Full Service

### 913 North East Street Frederick | MD | 21701