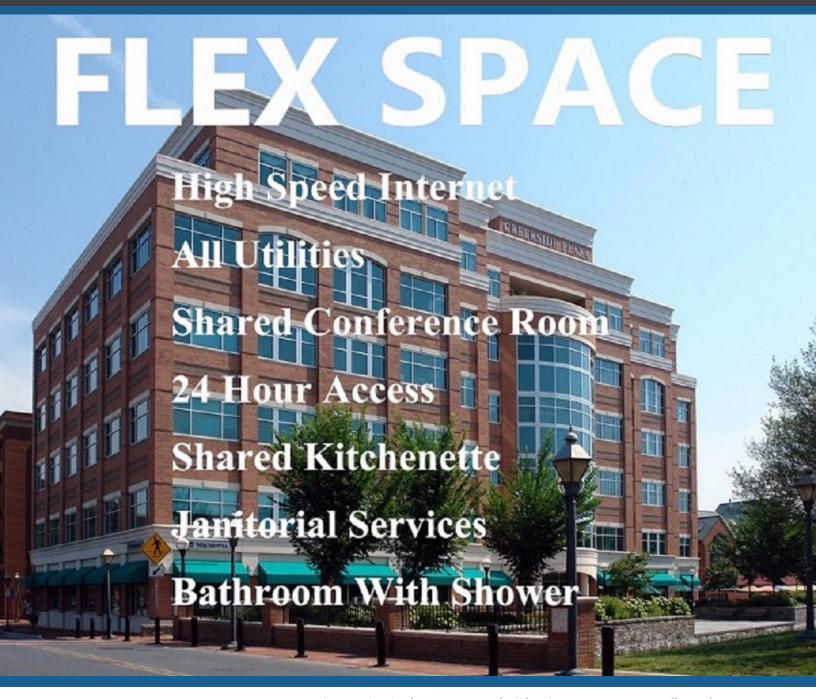

### **Creekside Plaza Flex Space ~ Suites Available**

Creekside Plaza is offering flexible office space! If you are looking for private office space in a professional atmosphere with several amenities at a fraction of the cost, we have the place for you! Creekside Plaza, a premier Class A Building located in the heart of downtown Frederick surrounding by copious amenities, such as restaurants, specialty retail and banking. Direct access to Carroll Creek Linear Park & Business District. Each windowed office suite offers views of Historic downtown Frederick and receives good natural light. Priced from \$595 - \$995 per month depending on office size and duration of the lease. Month to month 12 month and 24-month terms available. The following amenities are included in the monthly rent.

### **Building Amenities**

- High Speed Internet
- All Utilities
- Shared Conference Room
- 24 Hour Access
- Shared Café/Lounge
- Janitorial Services
- Bathroom with Shower