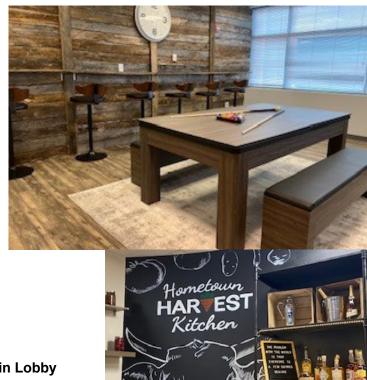

### **Building Highlights**

- Covered Sky walk to Parking Garage
- Elevators
- South Mountain Creamery Restaurant in Lobby
- Variety of Local Businesses
- Frederick Social in Lobby

Disclaimer: Information obtained from sources deemed to be reliable. However, we make no guarantee, warranty or representation. Information, prices, and other data may change without notice.