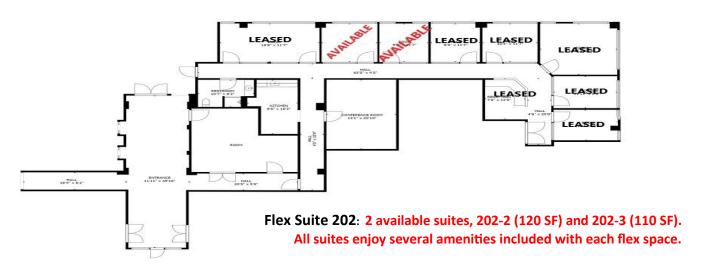

### **FLEX SUITES FLOOR PLANS**

GROSS INTERNAL AREA FLOOR 1: 3433 of R TOTAL 2433 of R

FLOOR 1

Flex Suite 203: Only one suite left! Extra large open space surrounded with windows, new carpet and paint. Very nice spacious office. Several amenities included with each flex space such as our new café offering pool, ping pong & television for your enjoyment.