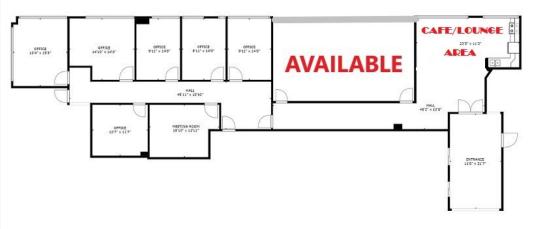

### **FLEX SUITES FLOOR PLANS**

GROSS INTERNAL AREA FLOOR 1: 3433 of R TOTAL 2433 of R

FLOOR 1

Flex Suite 203: Only one suite left! Extra large open space surrounded with windows, new carpet and paint. Very nice spacious office. Several amenities included with each flex space such as our new café offering pool, ping pong & television for your enjoyment.