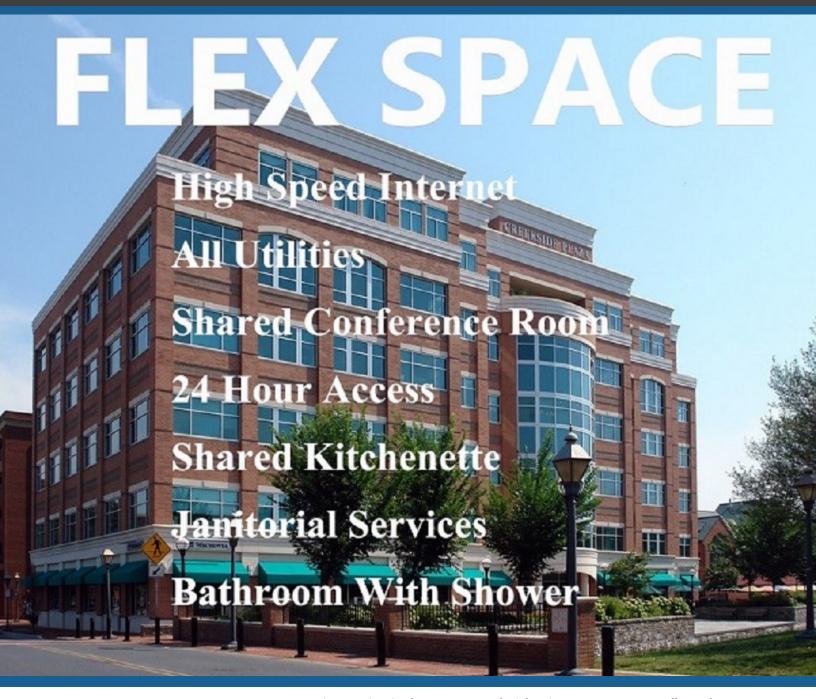

## Creekside Plaza Class A Office Space

50 Citizens Way | Frederick | MD | 21701

**VCRE.CO** 

Fantastic Location in downtown Frederick. Direct access to Carroll Creek Linear Park & Business District. This Class A building now offers Flex space as well as traditional office space and encompasses several amenities including a covered Sky walk to the parking garage. These suites offer magnificent views of historic downtown Frederick.

## **Creekside Plaza Flex Space ~ Suites Available**

Creekside Plaza is now offering flexible office space! If you are looking for private office space in a professional atmosphere with several amenities at a fraction of the cost, we have the place for you! Creekside Plaza, a premier Class A Building located in the heart of downtown Frederick surrounding by copious amenities, such as restaurants, specialty retail and banking. Direct access to Carroll Creek Linear Park & Business District. Each windowed office suite boosts magnificent views and receives good natural light. Priced from \$495-\$1,895 per month depending on office size and duration of the lease. Month to month 12 month and 24-month terms also available. The following amenities are included in the monthly rent.

### **Building Amenities**

- High Speed Internet
- All Utilities
- Shared Conference Room
- 24 Hour Access
- Shared Café/Lounge
- Janitorial Services
- Bathroom with Shower