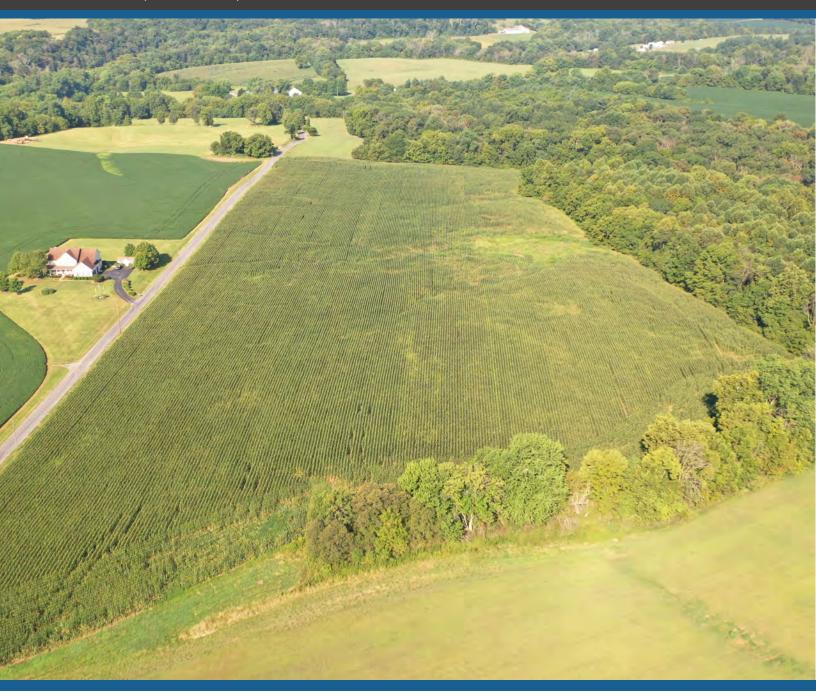

### **109 Acre Farmland**

Dublin Road | Woodsboro | MD

### VCRE.CO

Opportunity to own 109 Acres of prime agricultural real estate in Frederick County. Offered at \$700,000.

Office: 240.367.9600 | Fax: 240.668.6822 | 1845 Brookfield Ct. | Frederick, MD 21701

## VCRE.CO

109 Acres of Farmland Captivating panoramic views capturing the open pasture, the flowing creek, a pond and beautiful views of the mountains and rolling fields

> Zoned: Agricultural Offered At: \$700,000