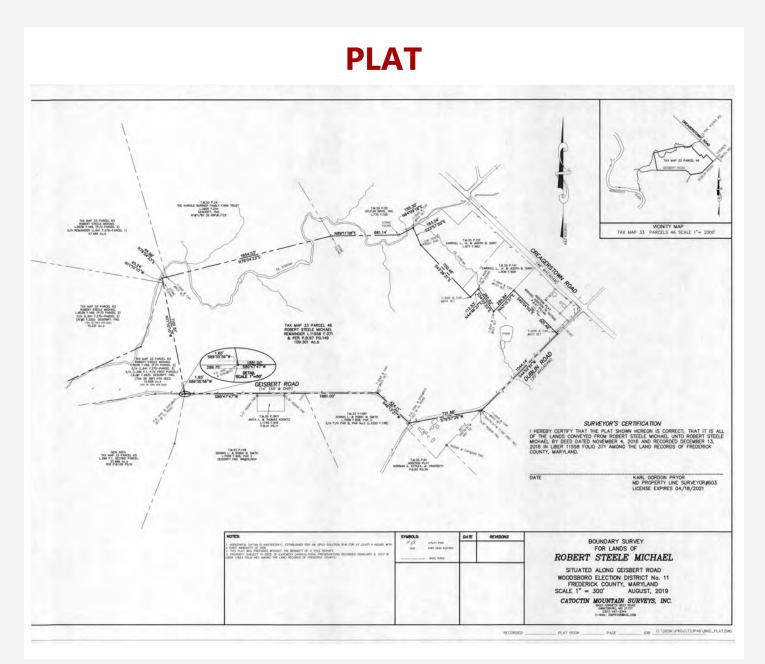

## VCRE.CO

109 Acres of Farmland Captivating panoramic views capturing the open pasture, the flowing creek, a pond and beautiful views of the mountains and rolling fields

> Zoned: Agricultural Offered At: \$700,000