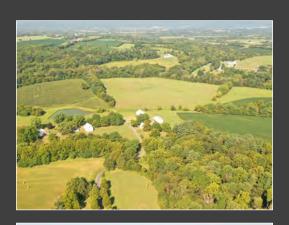

## VCRE.CO

109 Acres of Farmland Captivating panoramic views capturing the open pasture, the flowing creek, a pond and beautiful views of the mountains and rolling fields

> Zoned: Agricultural Offered At: \$700,000