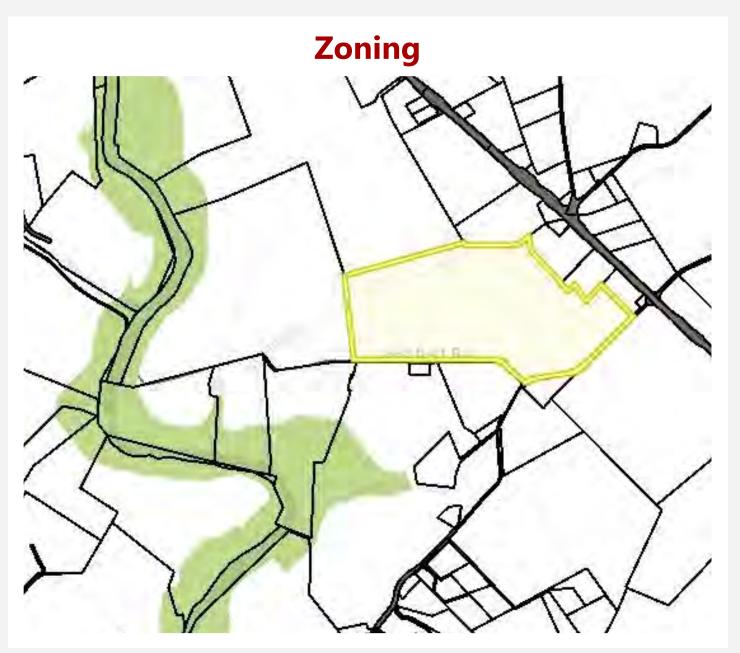

## VCRE.CO

109 Acres of Farmland Captivating panoramic views capturing the open pasture, the flowing creek, a pond and beautiful views of the mountains and rolling fields

> Zoned: Agricultural Offered At: \$700,000