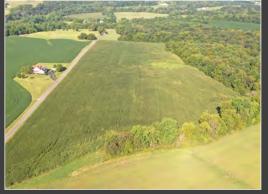

### **109 Acre Farmland**

Dublin Road | Woodsboro | MD

## VCRE.CO

109 Acres of Farmland Captivating panoramic views capturing the open pasture, the flowing creek, a pond and beautiful views of the mountains and rolling fields

> Zoned: Agricultural Offered At: \$700,000

### **PARCEL AERIEL**

Disclaimer: Information obtained from sources deemed to be reliable. However, we make no guarantee, warranty or representation. Information, prices, and other data may change without notice.