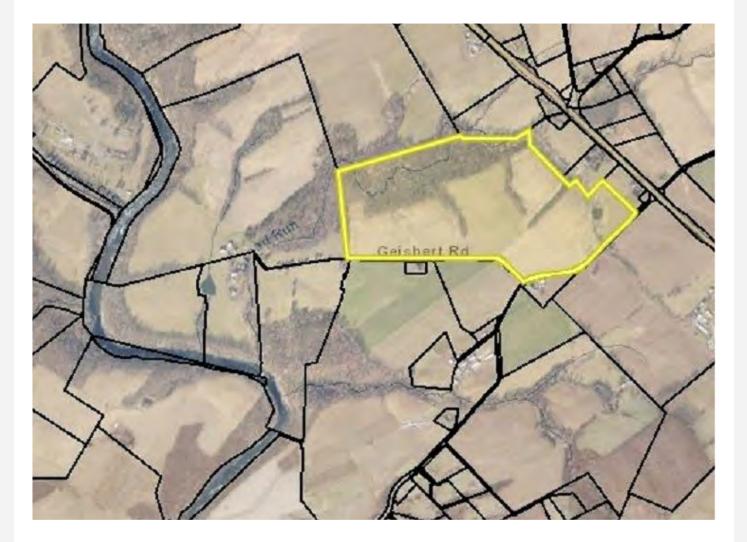

## VCRE.CO

109 Acres of Farmland Captivating panoramic views capturing the open pasture, the flowing creek, a pond and beautiful views of the mountains and rolling fields

> Zoned: Agricultural Offered At: \$700,000

### **PARCEL AERIEL**

Disclaimer: Information obtained from sources deemed to be reliable. However, we make no guarantee, warranty or representation. Information, prices, and other data may change without notice.