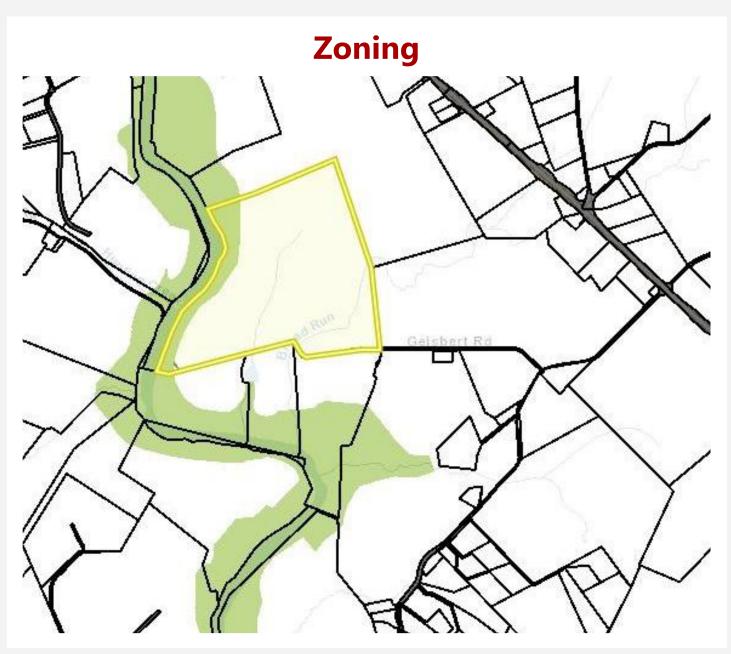

## Several improvements on this beautiful 135 acre lot

- 2 Bedroom Farmhouse
- Barn\Shed(s)/Out Buildings
- Large Detached Garage
- Zoned Agricultural
- Offered at \$1,150,000

Disclaimer: Information obtained from sources deemed to be reliable. However, we make no guarantee, warranty or representation. Information, prices, and other data may change without notice.