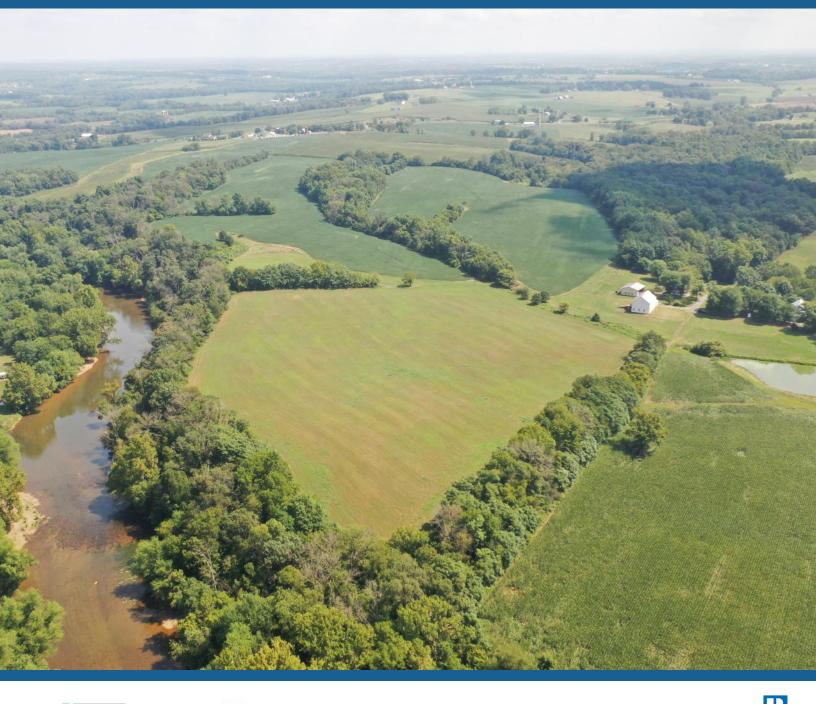

## 135 Acre Farm

**VCRE.CO** 

9012 Geisbert Road | Woodsboro | MD | 21798

135 acre farmland with several improvements, captivating panoramic views capturing the open pasture, the flowing stream and beautiful views of the mountains. Offered at \$1,150,000.

## **PARCEL AERIEL**

Disclaimer: Information obtained from sources deemed to be reliable. However, we make no guarantee, warranty or representation. Information, prices, and other data may change without notice.