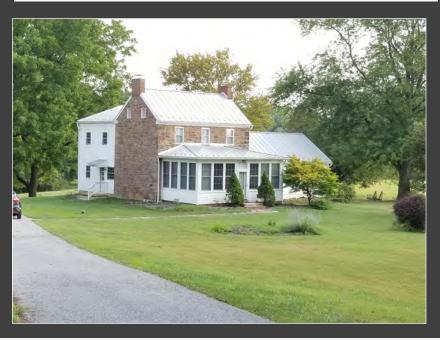

## 92 Acre Farm & Historic Stone Farmhouse

9013 Geisbert Road | Woodsboro | MD | 21798

92 Acre Farm with a beautiful historic stone farmhouse, barn, shed(s) and other outbuildings. This completely remolded home features 4 bedrooms, 2.5 baths, 2 fireplaces, a gorgeous kitchen, stunning hardwood floors throughout, a walkout patio from the master bedroom, a large detached garage. This property incorporates 3

## **Presenting**

Lot Size: 92 Acres

Zoning: Agricultural

**IPP Easement** 

Improvements: Historic Stone Farmhouse, barn, shed(s) several

outbuildings

Farmhouse: 3,726 SF

Sale Price: \$1,250,000