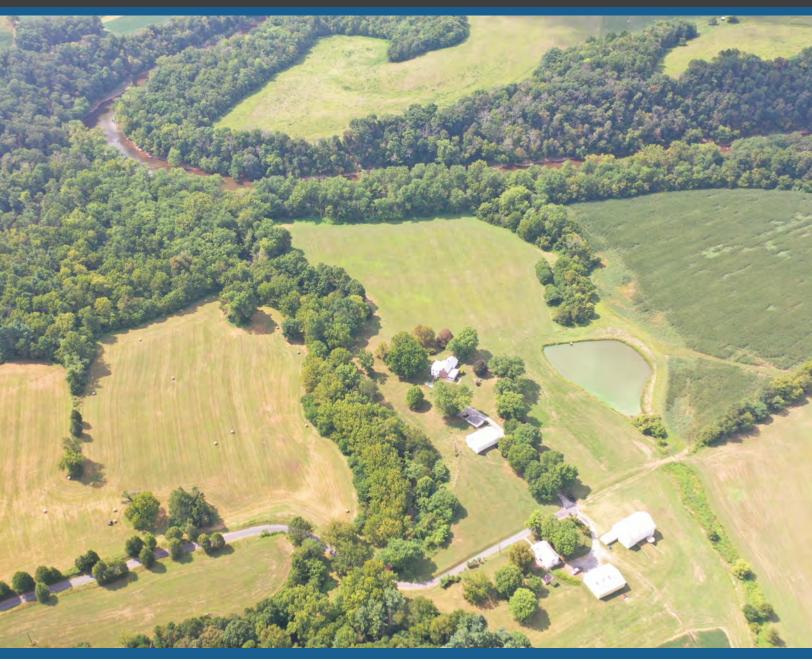

Office: 240.367.9600 | Fax: 240.668.6822 | 1845 Brookfield Ct. | Frederick, MD 21701

Tony "C" Checchia 301.471.8669 (Tony) mobile TonyC@vcre.co

240.367.9600

92 Acre farm with captivating panoramic views capturing the open pasture, the flowing creek, a pond and beautiful views of the mountains.

## **Ariel Map**

Disclaimer: Information obtained from sources deemed to be reliable. However, we make no guarantee, warranty or representation. Information, prices, and other data may change without notice. Property illustration are for marketing purposes only and do not outline the property exactly.