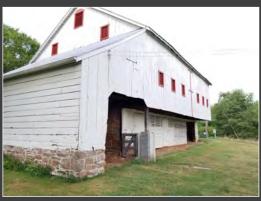

## 92 Acre Farm & Historic Stone Farmhouse

9013 Geisbert Road | Woodsboro | MD | 21798

92 Acre Farm with a beautiful historic stone farmhouse, barn, shed(s) and other outbuildings. This completely remolded home features 4 bedrooms, 2.5 baths, 2 fireplaces, a gorgeous kitchen, stunning hardwood floors throughout, a walkout patio from the master bedroom, a large detached garage. This property incorporates 3

## **Presenting**

Lot Size: 92 Acres

Zoning: Agricultural

**IPP Easement** 

Improvements: Historic Stone Farmhouse, barn, shed(s) several

outbuildings

Farmhouse: 3,726 SF

Sale Price: \$1,250,000