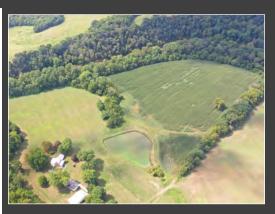

Office: 240.367.9600 | Fax: 240.668.6822 | 1845 Brookfield Ct. | Frederick, MD 21701

Tony "C" Checchia 301.471.8669 (Tony) mobile TonyC@vcre.co

240.367.9600

92 Acre farm with captivating panoramic views capturing the open pasture, the flowing creek, a pond and beautiful views of the mountains.

## **Ariel Map**

Disclaimer: Information obtained from sources deemed to be reliable. However, we make no guarantee, warranty or representation. Information, prices, and other data may change without notice. Property illustration are for marketing purposes only and do not outline the property exactly.