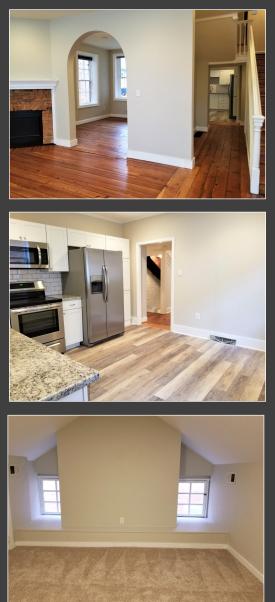

## VCRE.CO

| Leasable SF: | 2264               |
|--------------|--------------------|
| Zoning:      | DB                 |
| Lease Price: | \$2,300 NNN        |
| Location:    | Downtown Frederick |

This property features two private offices on the upper level, with a full bath and tons of storage. The completely private 3rd floor has endless possibilities such as large private office or conference room. Additionally, this property boasts hard wood floors throughout, granite counter tops, stainless steel appliances, and an enclosed sunroom. Close to downtown shopping, restaurants and commuter routes.