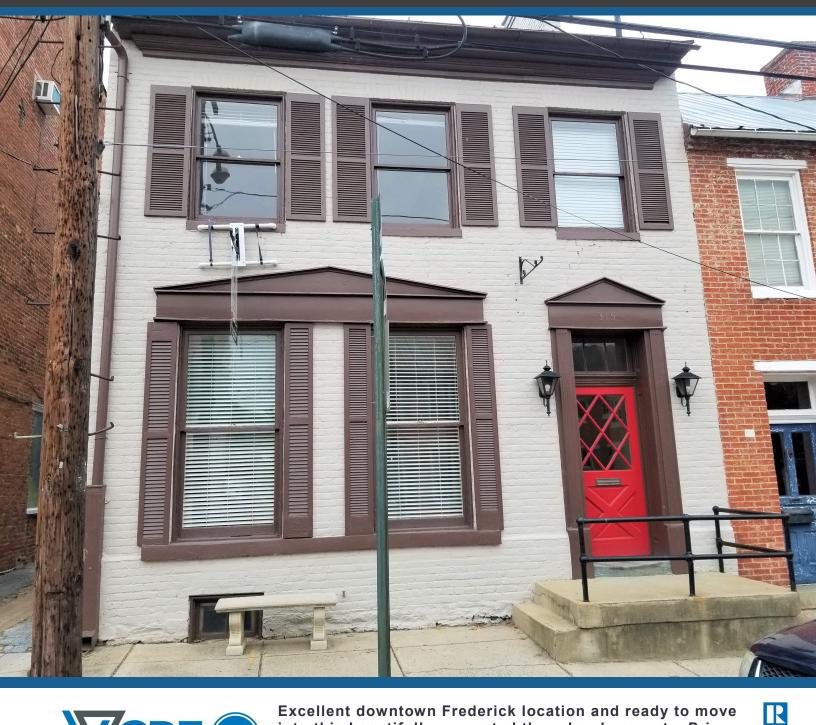

## **3 Level Commercial ~ Downtown Frederick**

315 W Patrick St | Frederick | MD | 21701

Excellent downtown Frederick location and ready to move into this beautifully renovated three level property. Private parking in back. Renovated from top to bottom yet keeping the historic charm. Offered at 2,300 NNN.

## **315 W. Patrick Street** Frederick | MD | 21701

## VCRE.CO

| Leasable SF: | 2264               |
|--------------|--------------------|
| Zoning:      | DB                 |
| Lease Price: | \$2,300 NNN        |
| Location:    | Downtown Frederick |

This property features two private offices on the upper level, with a full bath and tons of storage. The completely private 3rd floor has endless possibilities such as large private office or conference room. Additionally, this property boasts hard wood floors throughout, granite counter tops, stainless steel appliances, and an enclosed sunroom. Close to downtown shopping, restaurants and commuter routes.