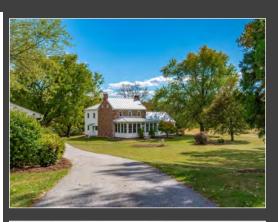

## 22.71 Acre Farm & Historic Stone Farmhouse VCRE.CO

9013 Geisbert Road | Woodsboro | MD | 21798

22.71 Acre Farm with a beautiful historic stone farmhouse, barn, shed (s) and other outbuildings. This completely remolded home features 4 bedrooms, 2.5 baths, 2 fireplaces, a gorgeous kitchen, stunning hardwood floors throughout, a walkout patio from the master bedroom, a large detached garage. Offered at \$1,000,000.

## **Presenting**

Lot Size: 22.71Acres

**Zoning:** Agricultural

**IPP Easement** 

**Improvements:** Historic Stone Farmhouse, barn, shed(s)

several outbuildings

Farmhouse: 3,726 SF

Sale Price: \$1,000,000