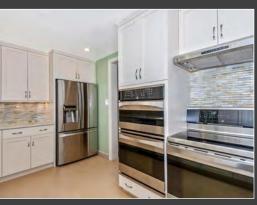

## 22.71 Acre Farm & Historic Stone Farmhouse VCRE.CO

9013 Geisbert Road | Woodsboro | MD | 21798

22.71 Acre Farm with a beautiful historic stone farmhouse, barn, shed (s) and other outbuildings. This completely remolded home features 4 bedrooms, 2.5 baths, 2 fireplaces, a gorgeous kitchen, stunning hardwood floors throughout, a walkout patio from the master bedroom, a large detached garage. Offered at \$1,000,000.