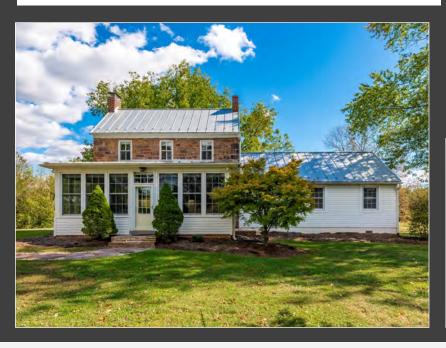

## 22.71 Acre Farm & Historic Stone Farmhouse VCRE.CO

9013 Geisbert Road | Woodsboro | MD | 21798

22.71 Acre Farm with a beautiful historic stone farmhouse, barn, shed (s) and other outbuildings. This completely remolded home features 4 bedrooms, 2.5 baths, 2 fireplaces, a gorgeous kitchen, stunning hardwood floors throughout, a walkout patio from the master bedroom, a large detached garage. Offered at \$1,000,000.

## **Presenting**

Lot Size: 22.71Acres

**Zoning:** Agricultural

**IPP Easement** 

**Improvements:** Historic Stone Farmhouse, barn, shed(s)

several outbuildings

Farmhouse: 3,726 SF

Sale Price: \$1,000,000