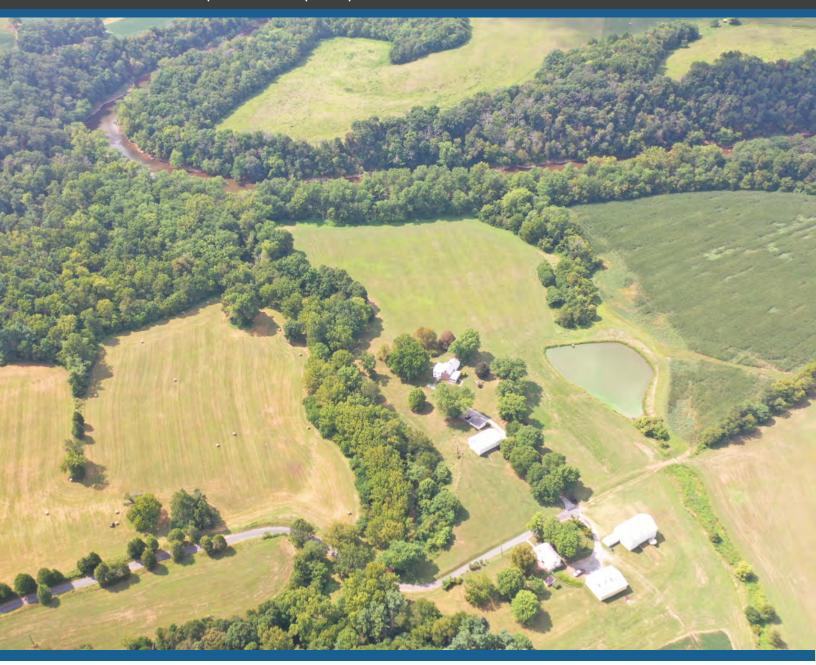

## 22.71 Acre Farm & Historic Stone Farmhouse VCRE.CO

9013 Geisbert Road | Woodsboro | MD | 21798

22.71 Acre Farm with a beautiful historic stone farmhouse, barn, shed (s) and other outbuildings. This completely remolded home features 4 bedrooms, 2.5 baths, 2 fireplaces, a gorgeous kitchen, stunning hardwood floors throughout, a walkout patio from the master bedroom, a large detached garage. Offered at \$1,000,000.

Office: 240.367.9600 | Fax: 240.668.6822 | 1845 Brookfield Ct. | Frederick, MD 21701

Tony "C" Checchia 301.471.8669 (Tony) mobile TonyC@vcre.co

240.367.9600

22.71 Acre farm with captivating panoramic views capturing the open pasture, the flowing creek, a pond and beautiful views of the mountains.

## **Presenting**

Lot Size: 22.71Acres

**Zoning:** Agricultural

**IPP Easement** 

**Improvements:** Historic Stone Farmhouse, barn, shed(s)

several outbuildings

Farmhouse: 3,726 SF

Sale Price: \$1,000,000