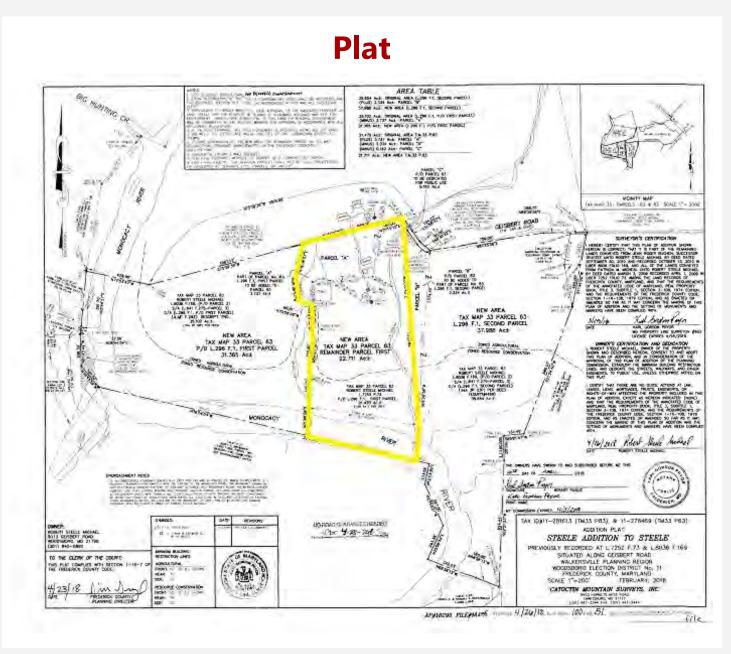

## **Presenting**

Lot Size: 22.71Acres

**Zoning:** Agricultural

**IPP Easement** 

**Improvements:** Historic Stone Farmhouse, barn, shed(s)

several outbuildings

Farmhouse: 3,726 SF

Sale Price: \$1,000,000