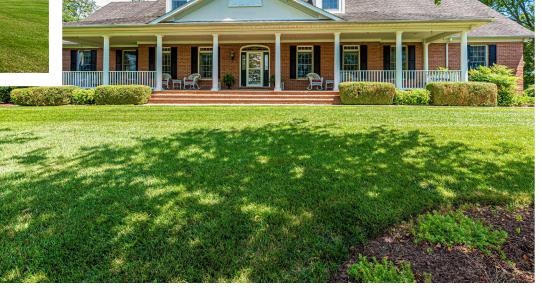

## 5451 Doubs Road Adamstown, MD 21710

every direction. This magnificent property incorporates a spectacular 7,555 SF custom built Contemporary Brick Cape Cod home featuring 4 bedrooms, 3.5 baths, 3 porches, a patio, 4 fireplaces, a fully finished basement, and 2 car garage. This property also includes a 1,904 SF tenant house, constructed in 2005 this homes features 3 bedrooms, 2 full baths, fireplace, and charming front porch. There is a 112 x 42 Metal 5 Bay Pole Shed with covered porch, and a 36 X 54 Metal Pole Barn that encompasses a 30 x 36 office which is insulated and has electric, heat, and water. Call today to schedule your private showing.