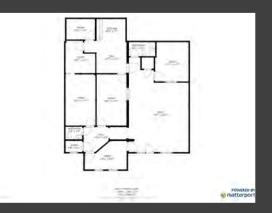

Office: 240.367.9600 | Fax: 240.668.6822 | 1845 Brookfield Ct. | Frederick, MD 21701

Justin Saltzman

301.639.5894 mobile

Justin@vcre.co

240.367.9600

Frederick | MD | 21701

- Located in Amber Professional Center
- Conveniently located near shopping and restaurants
- Easily accessible to major Interstates
- Ideal for Medical use
- Four Exam Rooms
- ♦ 2 Private Offices
- 2 Bathrooms
- Kitchen/Break room
- Ample Parking
- ♦ 1,921 SF
- Extra-large Lobby/waiting room