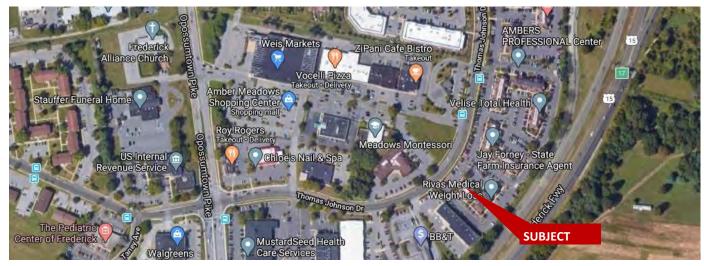

## Professional Office/Condo For Lease

188 Thomas Johnson Drive | Suite E/F | Frederick | MD | 21701

**VCRE.CO** 

Professional Office Condo located in Amber professional Center is now available for lease. Ideal for Medical Office. Ample parking in front of unit. Conveniently located near shopping and restaurant and is easily accessible from Rt 15 and I270. Officer at \$12 NNN.

Office: 240.367.9600 | Fax: 240.668.6822 | 1845 Brookfield Ct. | Frederick, MD 21701

Justin Saltzman

301.639.5894 mobile

Justin@vcre.co

240.367.9600

Frederick | MD | 21701

- Located in Amber Professional Center
- Conveniently located near shopping and restaurants
- Easily accessible to major Interstates
- Ideal for Medical use
- Four Exam Rooms
- ♦ 2 Private Offices
- 2 Bathrooms
- Kitchen/Break room
- Ample Parking
- ♦ 1,921 SF
- Extra-large Lobby/waiting room