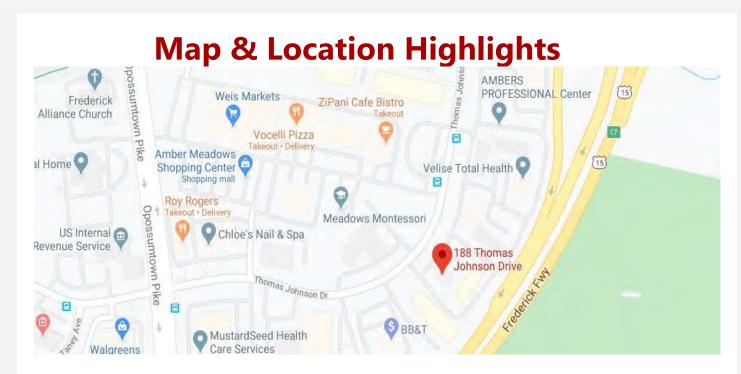

## Professional Office/Condo For Lease

188 Thomas Johnson Drive | Suite E/F | Frederick | MD | 21701

**VCRE.CO** 

Professional Office Condo located in Amber professional Center is now available for lease. Ideal for Medical Office. Ample parking in front of unit. Conveniently located near shopping and restaurant and is easily accessible from Rt 15 and I270. Officer at \$12 NNN.

Office: 240.367.9600 | Fax: 240.668.6822 | 1845 Brookfield Ct. | Frederick, MD 21701

Justin Saltzman

301.639.5894 mobile

Justin@vcre.co

240.367.9600

Frederick | MD | 21701

- Located in Amber Professional Center
- Conveniently located near shopping and restaurants
- Easily accessible to major Interstates
- Ideal for Medical use
- Four Exam Rooms
- ♦ 2 Private Offices
- 2 Bathrooms
- Kitchen/Break room
- Ample Parking
- ♦ 1,921 SF
- Extra-large Lobby/waiting room