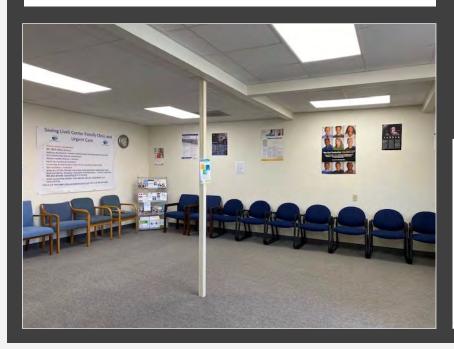

Office: 240.367.9600 | Fax: 240.668.6822 | 1845 Brookfield Ct. | Frederick, MD 21701

Justin Saltzman

301.639.5894 mobile

Justin@vcre.co

240.367.9600

Frederick | MD | 21701

- Located in Amber Professional Center
- Conveniently located near shopping and restaurants
- Easily accessible to major Interstates
- Ideal for Medical use
- Four Exam Rooms
- ♦ 2 Private Offices
- 2 Bathrooms
- Kitchen/Break room
- Ample Parking
- ♦ 1,921 SF
- Extra-large Lobby/waiting room