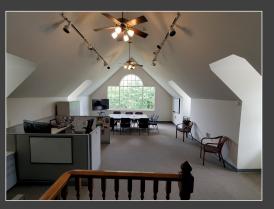

## **Downtown Office Space For Lease**

**VCRE.CO** 

201A Broadway Street | Suite 310 | Frederick | MD | 21701

Professional Office Space available in downtown Frederick. Just one block from Frederick's Famous Market Street and two blocks from the Frederick County Court House. Surrounded by copious amenities within walking distance. This 3,000± SF second level professional office space features 2 large open area workstations, a conference room, private office, private bathroom, storage, and kitchenette. Ample parking in attached parking lot. Offered at \$14 NNN.

## **Presenting**

- Downtown Location
- Free Ample Parking
- Zoned DB- Downtown Business
- → Size: ±3,005 SF
- Private Bath
- Private Kitchenette
- Year Built: 1989
- Property Type: Office Space
- Price: \$14 NNN
- Walking Distance to Public Transportation
- Surrounded by amenities