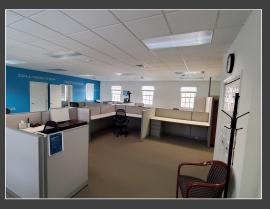

## **Downtown Office Space For Lease**

**VCRE.CO** 

201A Broadway Street | Suite 310 | Frederick | MD | 21701

Professional Office Space available in downtown Frederick. Just one block from Frederick's Famous Market Street and two blocks from the Frederick County Court House. Surrounded by copious amenities within walking distance. This 3,000± SF second level professional office space features 2 large open area workstations, a conference room, private office, private bathroom, storage, and kitchenette. Ample parking in attached parking lot. Offered at \$14 NNN.