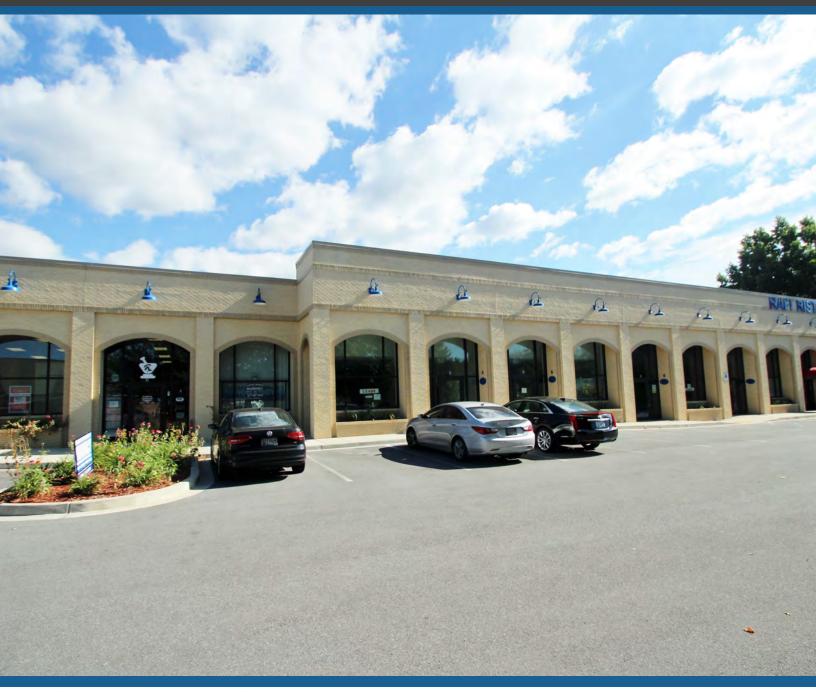

# Retail Space For Lease

**VCRE.CO** 

190 Thomas Johnson Drive | Suite 5 | Frederick | MD

Great Retail Space conveniently located on Thomas Johnson Drive next to BB&T Bank. Beautiful brick and stone building with excellent highway visibility. Newly remodeled with hardwood flooring & freshly painted. Features two bathrooms. Ample parking in paved lot. Suite 5 has 1,575 SF. Offered at \$2,800 Monthly. Gross Lease

## **Presenting**

Location: 190 Thomas Johnson Drive

Suite 5

Zoning: GC—General Commercial

Rental Size: 1,575 sq. ft.

Property Type: Commercial

Year Built: 2017 (New)

Water: Public