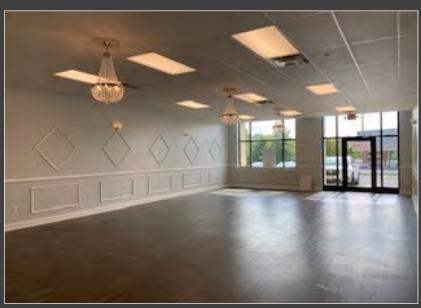

# Retail Space For Lease

**VCRE.CO** 

190 Thomas Johnson Drive | Suite 5 | Frederick | MD

Great Retail Space conveniently located on Thomas Johnson Drive next to BB&T Bank. Beautiful brick and stone building with excellent highway visibility. Newly remodeled with hardwood flooring & freshly painted. Features two bathrooms. Ample parking in paved lot. Suite 5 has 1,575 SF. Offered at \$2,800 Monthly. Gross Lease

## **Presenting**

Location: 190 Thomas Johnson Drive

Suite 5

Zoning: GC—General Commercial

Rental Size: 1,575 sq. ft.

Property Type: Commercial

Year Built: 2017 (New)

Water: Public