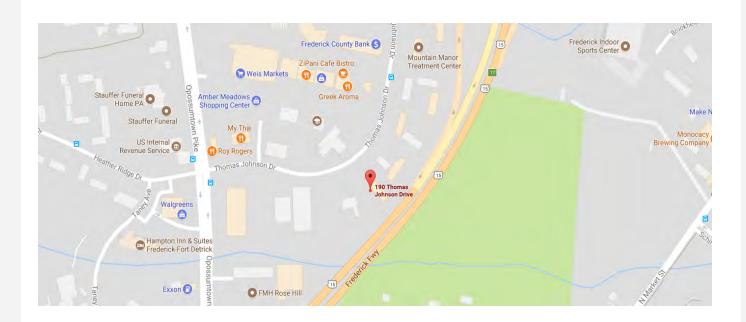

## **Presenting**

Location: 190 Thomas Johnson Drive

Suite 5

Zoning: GC—General Commercial

Rental Size: 1,575 sq. ft.

Property Type: Commercial

Year Built: 2017 (New)

Water: Public

Sewer: Public

Price: \$2,800/Monthly –Gross Lease

Cross Street: Opossumtown, Pike

Directions: US 15 to Opossumtown Pike, Turn right onto Thomas Johnson

Dr., 190 Thomas Johnson 0.17 miles on Right

Disclaimer: Information obtained from sources deemed to be reliable. However, we make no guarantee, warranty or representation. Information, prices, and other data may change without notice.