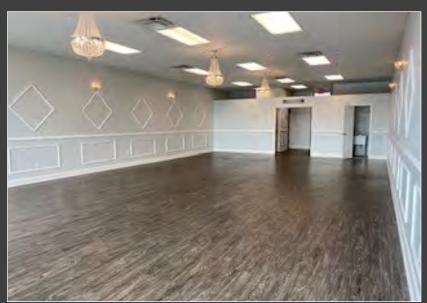

# Retail Space For Lease

**VCRE.CO** 

190 Thomas Johnson Drive | Suite 5 | Frederick | MD

Great Retail Space conveniently located on Thomas Johnson Drive next to BB&T Bank. Beautiful brick and stone building with excellent highway visibility. Newly remodeled with hardwood flooring & freshly painted. Features two bathrooms. Ample parking in paved lot. Suite 5 has 1,575 SF. Offered at \$2,800 Monthly. Gross Lease

## **Presenting**

Location: 190 Thomas Johnson Drive

Suite 5

Zoning: GC—General Commercial

Rental Size: 1,575 sq. ft.

Property Type: Commercial

Year Built: 2017 (New)

Water: Public