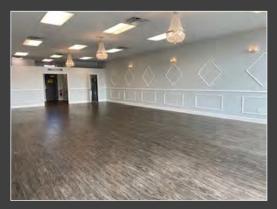

# Retail Space For Lease

**VCRE.CO** 

190 Thomas Johnson Drive | Suite 5 | Frederick | MD

Great Retail Space conveniently located on Thomas Johnson Drive next to BB&T Bank. Beautiful brick and stone building with excellent highway visibility. Newly remodeled with hardwood flooring & freshly painted. Features two bathrooms. Ample parking in paved lot. Suite 5 has 1,575 SF. Offered at \$2,800 Monthly. Gross Lease