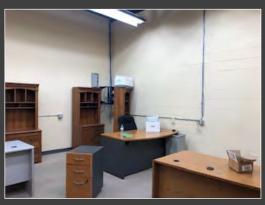

## Flexible Office Space For Lease

**VCRE.CO** 

550 Highland Street | Frederick | MD |

Affordable and Flexible Office Space. High ceilings and modular floorplans that are adaptable to meet most all requirements. Full Service lease. Three suites available from 150 - 2,200 SF. Starting at \$350 per month.

Office: 240.367.9600 | Fax: 240.668.6822 | 1845 Brookfield Ct. | Frederick, MD 21701

Tony "C" Checchia

301.471.8669 (Tony) mobile

TonyC@vcre.co

240.367.9600

 Suite 115:
 2,200 SF - \$14 Full Service

 Suite 215A:
 150 SF - \$350 Per Month

 Suite 215B:
 150 SF - \$350 Per Month

Zone: M1

Light Industrial is intended to provide for offices and those industrial activities which do not require special measures to control odor, dust or noise and which do not involve hazardous material and hose environmental impact are contained within with in the property limits.