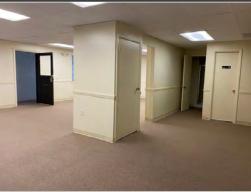

## Commercial Office Space For Lease

**VCRE.CO** 

504 West Patrick St | Suite F | Frederick | MD

Professional Office space available for lease. Less then one mile to Rt 15. Close Proximity to Downtown Frederick. This 900 +/- SF space features an open floor plan and two bathrooms. Offered at \$1,200 monthly plus electric.

## **504 West Patrick Street**

Suite F | Frederick | MD | 21701

- Two Private Entrances
- Ample Parking in Paved Lot
- Two Baths (One with shower)
- New Carpet & Paint
- Easy Access to Major Highways
- Close to Downtown Frederick
- Zoned: DB
- Signage Visible From Road