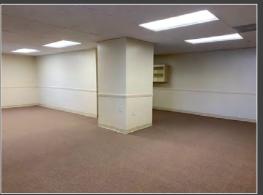

## Commercial Office Space For Lease

**VCRE.CO** 

504 West Patrick St | Suite F | Frederick | MD

Professional Office space available for lease. Less then one mile to Rt 15. Close Proximity to Downtown Frederick. This 900 +/- SF space features an open floor plan and two bathrooms. Offered at \$1,200 monthly plus electric.

## **504 West Patrick Street**

Suite F | Frederick | MD | 21701

- Two Private Entrances
- Ample Parking in Paved Lot
- Two Baths (One with shower)
- New Carpet & Paint
- Easy Access to Major Highways
- Close to Downtown Frederick
- Zoned: DB
- Signage Visible From Road