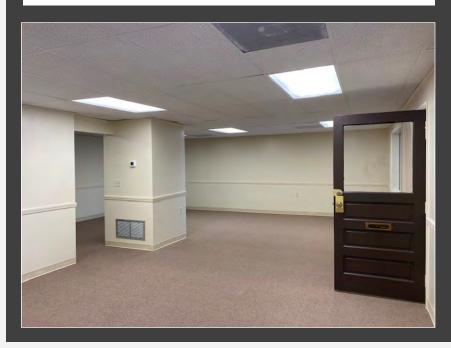

## Commercial Office Space For Lease

**VCRE.CO** 

504 West Patrick St | Suite F | Frederick | MD

Professional Office space available for lease. Less then one mile to Rt 15. Close Proximity to Downtown Frederick. This 900 +/- SF space features an open floor plan and two bathrooms. Offered at \$1,200 monthly plus electric.

## **504 West Patrick Street**

Suite F | Frederick | MD | 21701

- Two Private Entrances
- Ample Parking in Paved Lot
- Two Baths (One with shower)
- New Carpet & Paint
- Easy Access to Major Highways
- Close to Downtown Frederick
- Zoned: DB
- Signage Visible From Road