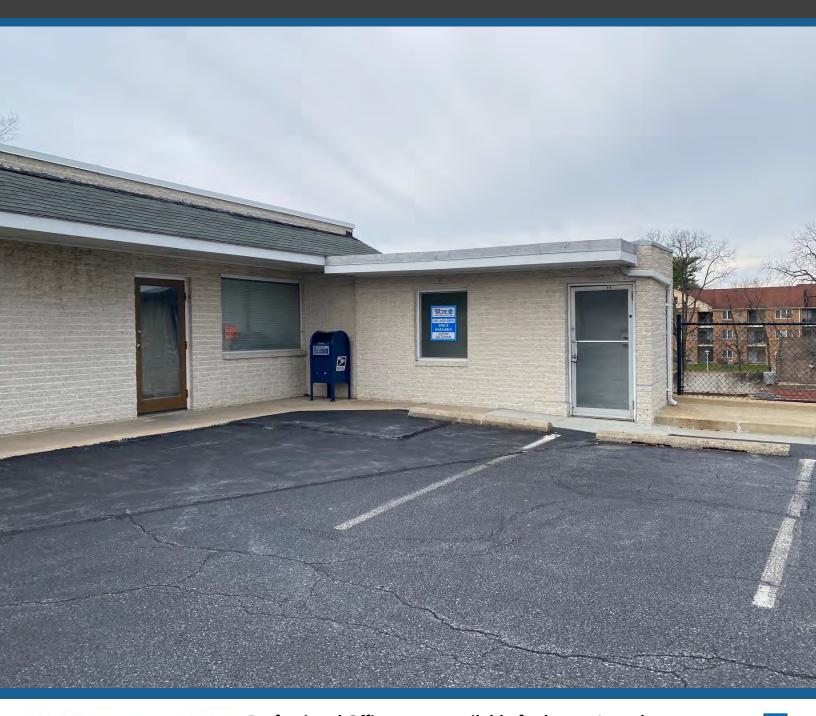

## Commercial Office Space For Lease

**VCRE.CO** 

504 West Patrick St | Suite F | Frederick | MD

Professional Office space available for lease. Less then one mile to Rt 15. Close Proximity to Downtown Frederick. This 900 +/- SF space features an open floor plan and two bathrooms. Offered at \$1,200 monthly plus electric.

## **504 West Patrick Street**

Suite F | Frederick | MD | 21701

- Two Private Entrances
- Ample Parking in Paved Lot
- Two Baths (One with shower)
- New Carpet & Paint
- Easy Access to Major Highways
- Close to Downtown Frederick
- Zoned: DB
- Signage Visible From Road