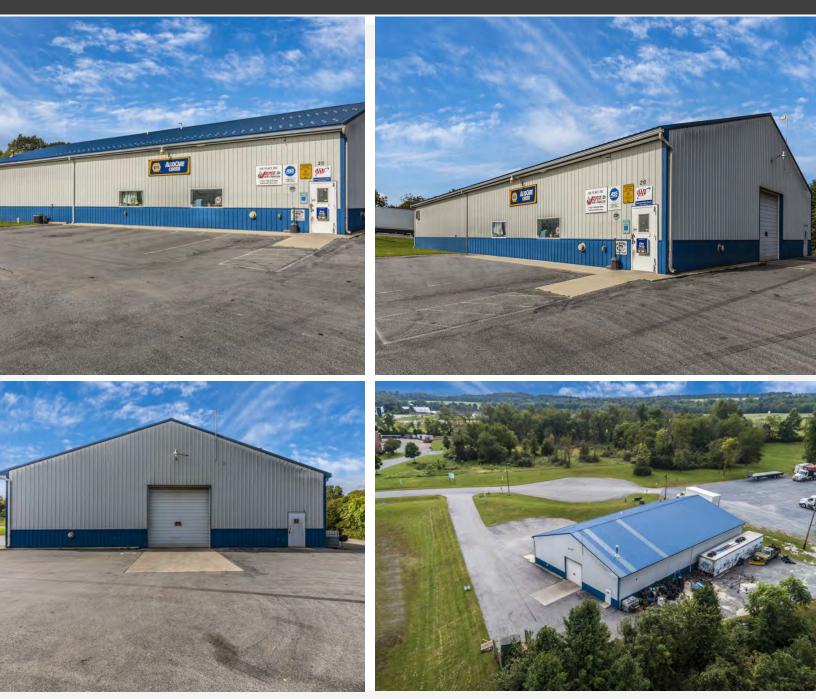

## **Turn Key Auto Repair Facility**

20 Creamery Way | Emmitsburg | MD |

VCRE.CO





This 6,000 square foot turn key Auto Repair Facility has been in business for over 50 years . Great location, ample parking in paved lot. This Facility would also be a great warehouse/shop for several other businesses. Offered at \$695,000.





Office: 240.367.9600 | Fax: 240.668.6822 | 50 Citizens Way, Suite 203 | Frederick, MD 21701

Tony "C" Checchia 301.471.TONY (8669) mobile TonyC@vcre.co

# 240.367.9600

#### **20 Creamery Way** Emmitsburg | MD | 21727

#### VCRE.CO



Disclaimer: Information obtained from sources deemed to be reliable. However, we make no guarantee, warranty or representation. Information, prices, and other data may change without notice.



50 Citizens Way Suite 203 Frederick, MD 21701 Office 240.367.9600 Cell 301.471.TONY (8669) VCRe.CO



#### **20 Creamery Way** Emmitsburg | MD | 21727

#### VCRE.CO



Disclaimer: Information obtained from sources deemed to be reliable. However, we make no guarantee, warranty or representation. Information, prices, and other data may change without notice.



50 Citizens Way Suite 203 Frederick, MD 21701 Office 240.367.9600 Cell 301.471.TONY (8669)

vcre.co



VCRE.CO

### **Aerial Map**



Disclaimer: Information obtained from sources deemed to be reliable. However, we make no guarantee, warranty