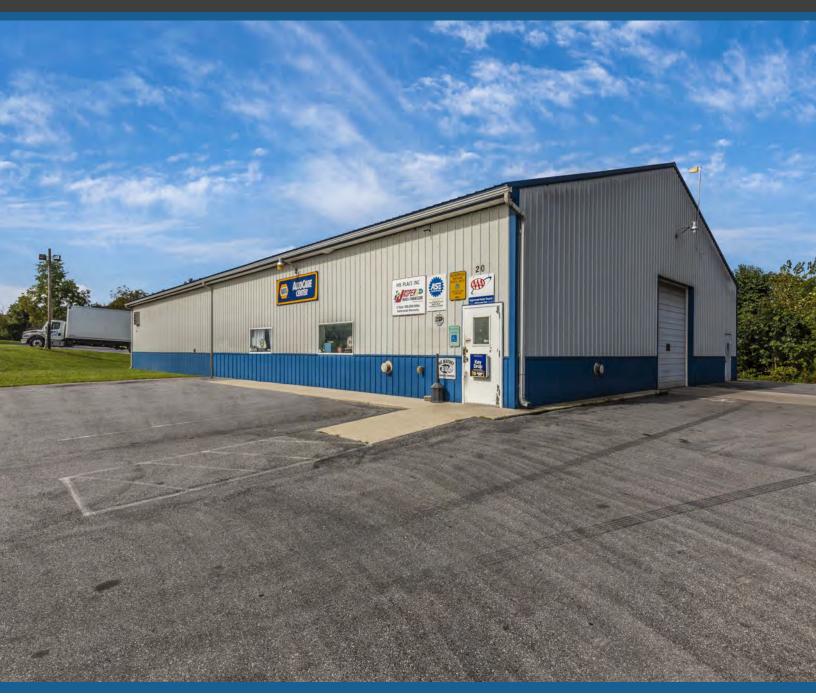

## **Turn Key Auto Repair Facility**

20 Creamery Way | Emmitsburg | MD |

VCRE.CO

This 6,000 square foot turn key Auto Repair Facility has been in business for over 50 years . Great location, ample parking in paved lot. This Facility would also be a great warehouse/shop for several other businesses. Offered at \$695,000.

#### **20 Creamery Way** Emmitsburg | MD | 21727