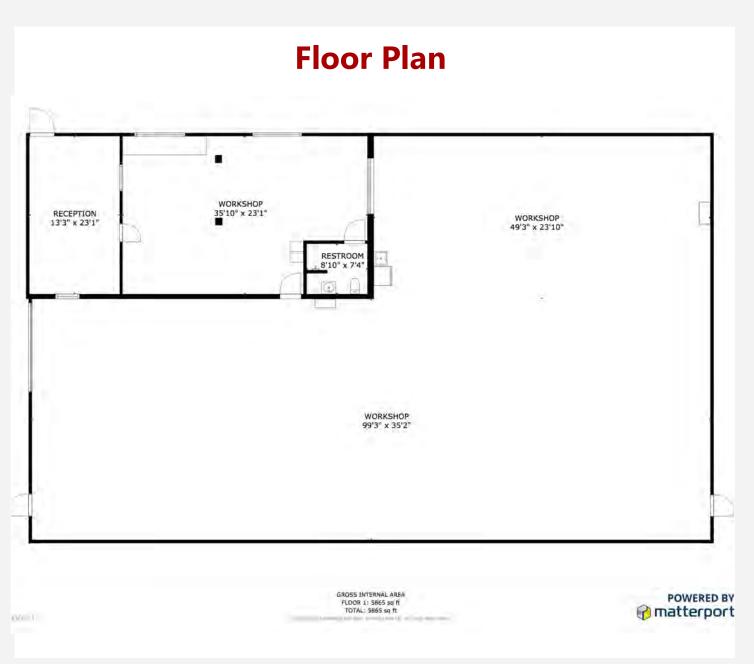

## **Turn Key Auto Repair Facility**

20 Creamery Way | Emmitsburg | MD |

VCRE.CO

This 6,000 square foot turn key Auto Repair Facility has been in business for over 50 years . Great location, ample parking in paved lot. This Facility would also be a great warehouse/shop for several other businesses. Offered at \$695,000.