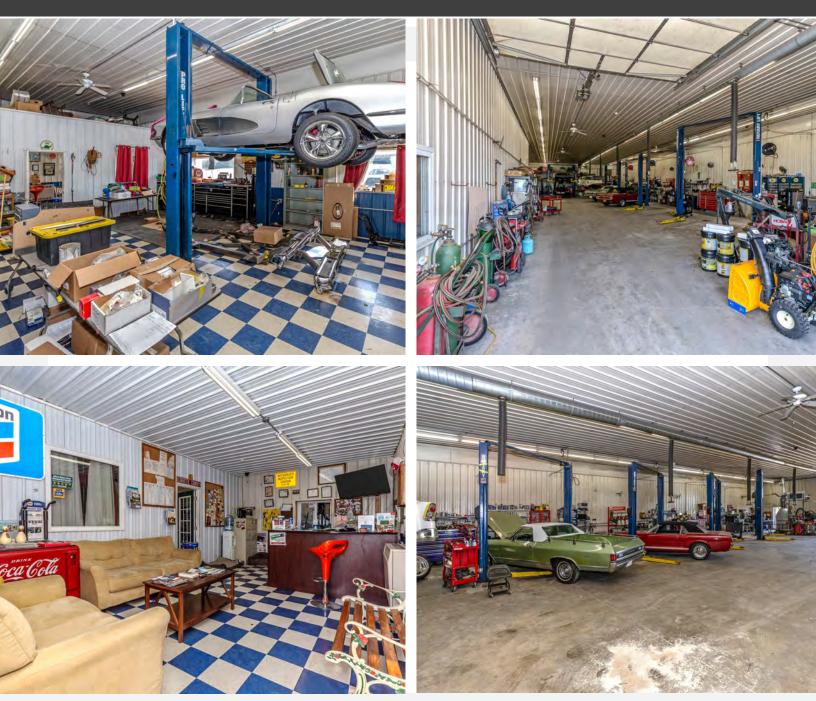

## **20 Creamery Way**

Emmitsburg | MD | 21727

Disclaimer: Information obtained from sources deemed to be reliable. However, we make no guarantee, warranty or representation. Information, prices, and other data may change without notice.