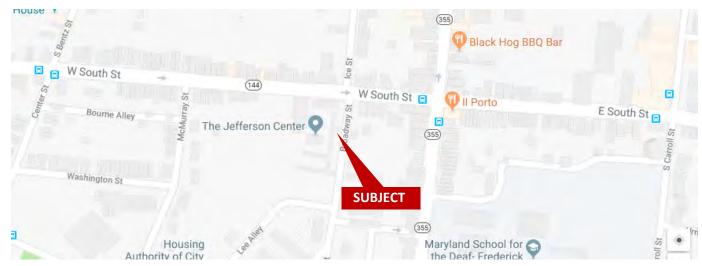

## **Location Highlights & Floor Plan**

Disclaimer: Information obtained from sources deemed to be reliable. However, we make no guarantee, warranty or representation. Information, prices, and other data may change without notice.

Sewer: Public. Included

Price: \$12 SF NNN

Cross Street: W. South / Broadway

Directions: From North Market Street, Rt on W 9th Street, Lt on

Motter Ave., Motter turns into Bentz St., Lt on W

South St., 2nd Rt onto Broadway St.