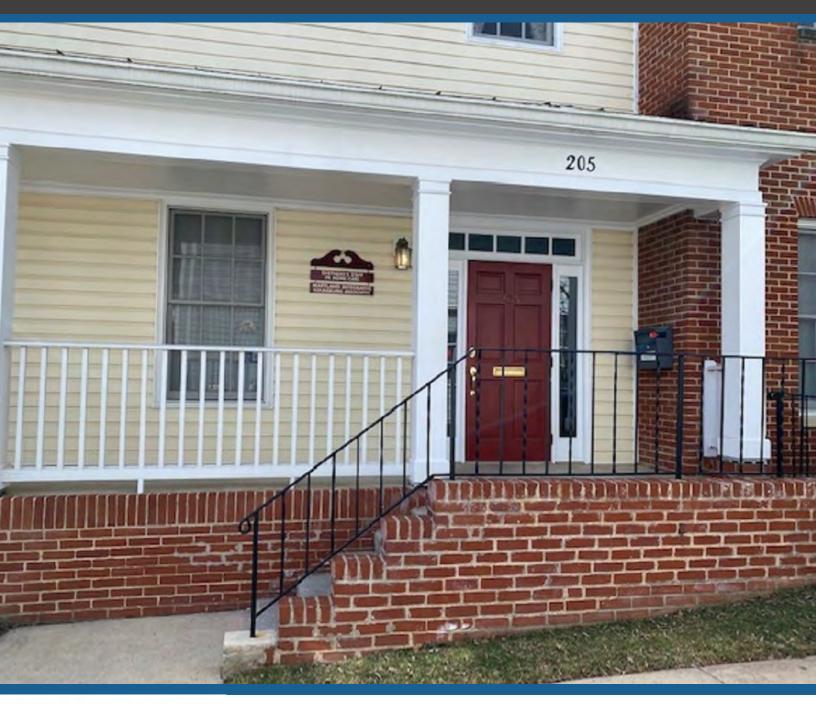

## **DOWNTOWN OFFICE SPACE FOR LEASE**

205 Broadway Suite 110 | Frederick | MD | 21701

**VCRE.CO** 

Wonderful opportunity for a growing business in downtown Frederick. Just one block from Frederick's Famous Market Street and two blocks from Frederick County Court House. This 1,620 SF lower level space has been freshly painted and new carpet installed. This suite features 5 private offices, a large reception area/conference room, two entrances, and a kitchenette. Ample free parking in attached parking lot. Offered at \$12 NNN.

## **Presenting**

Locations: 205 Broadway Street, Suite 110

Frederick, MD 21701

Zoning: DB - Downtown Business

Rental Size: ±1620 SF

Property Type: Office Space

Year Built: 1989

Water: Public. Included