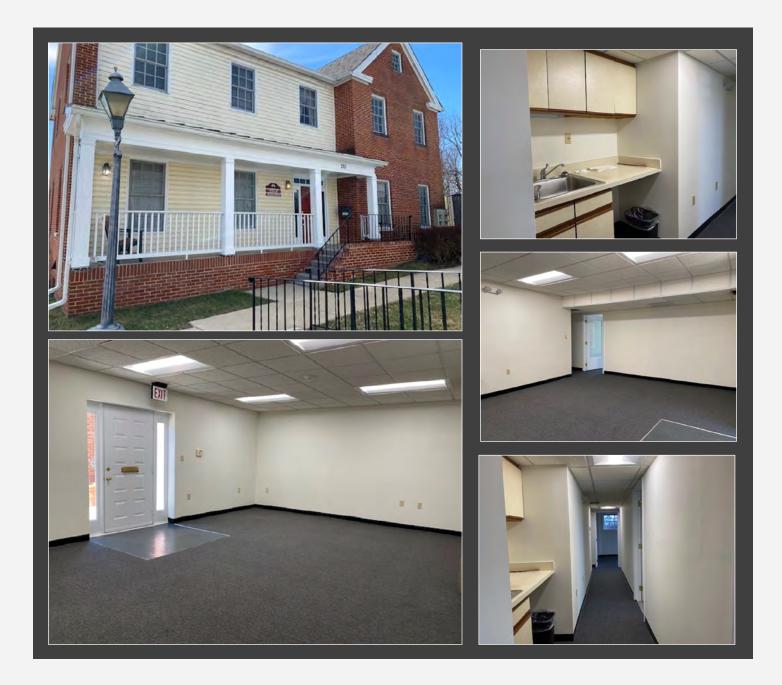

## **DOWNTOWN OFFICE SPACE FOR LEASE**

205 Broadway Suite 110 | Frederick | MD | 21701

**VCRE.CO** 

Wonderful opportunity for a growing business in downtown Frederick. Just one block from Frederick's Famous Market Street and two blocks from Frederick County Court House. This 1,620 SF lower level space has been freshly painted and new carpet installed. This suite features 5 private offices, a large reception area/conference room, two entrances, and a kitchenette. Ample free parking in attached parking lot. Offered at \$12 NNN.