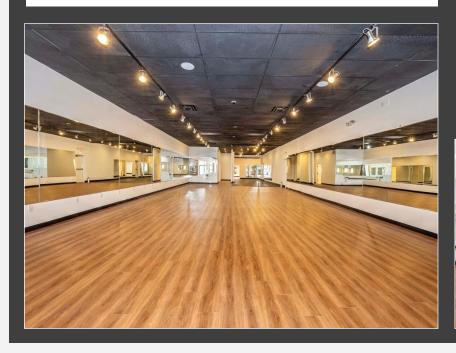

#### VCRE.CO

Prime location in the Potomac Station shopping center and anchored by high-volume Dollar Store. This 3,366 SF unit is suited for any retail, office, or related use. This end unit has great visibility and high traffic counts. Located within 1 mile of residential developments. This unit features a large open area with hardwood flooring, 3 additional private rooms, private restrooms with showers, a loading dock, two entrances, and copious parking in the paved lot. Offered at \$9 SF NNN.

### VCRE.CO

Brunswick | MD | 21716

- Vibrant Retail Area
- Prime Location Anchored by Dollar Store
- Location with high traffic counts
- 3,366 SF
- Private restrooms with showers
- Loading dock
- Ample free parking