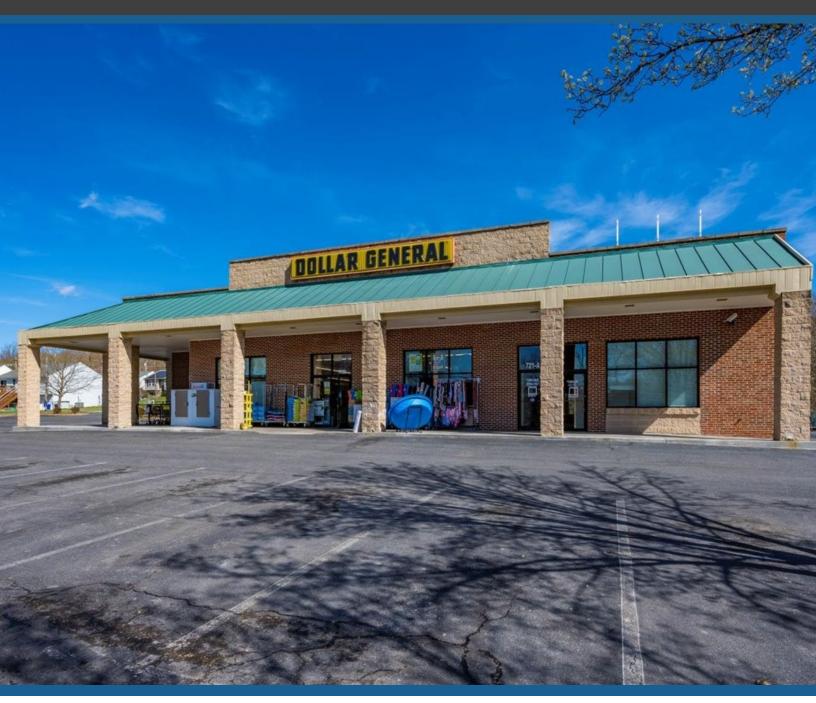

# **Retail Space For Lease**

721-A W. Potomac Street | Brunswick | MD | 21716

#### VCRE.CO

Prime location in the Potomac Station shopping center and anchored by high-volume Dollar Store. This 3,366 SF unit is suited for any retail, office, or related use. This end unit has great visibility and high traffic counts. Located within 1 mile of residential developments. This unit features a large open area with hardwood flooring, 3 additional private rooms, private restrooms with showers, a loading dock, two entrances, and copious parking in the paved lot. Offered at \$9 SF NNN.

## 721-A W. Potomac Street

### VCRE.CO

Brunswick | MD | 21716

- Vibrant Retail Area
- Prime Location Anchored by Dollar Store
- Location with high traffic counts
- 3,366 SF
- Private restrooms with showers
- Loading dock
- Ample free parking