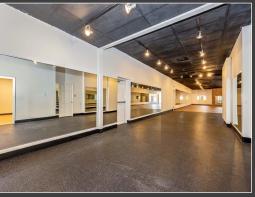

#### VCRE.CO

Prime location in the Potomac Station shopping center and anchored by high-volume Dollar Store. This 3,366 SF unit is suited for any retail, office, or related use. This end unit has great visibility and high traffic counts. Located within 1 mile of residential developments. This unit features a large open area with hardwood flooring, 3 additional private rooms, private restrooms with showers, a loading dock, two entrances, and copious parking in the paved lot. Offered at \$9 SF NNN.

### VCRE.CO

Brunswick | MD | 21716

- Vibrant Retail Area
- Prime Location Anchored by Dollar Store
- Location with high traffic counts
- 3,366 SF
- Private restrooms with showers
- Loading dock
- Ample free parking