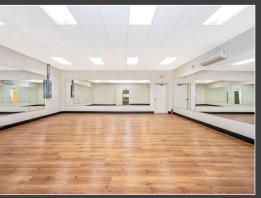

#### VCRE.CO

Prime location in the Potomac Station shopping center and anchored by high-volume Dollar Store. This 3,366 SF unit is suited for any retail, office, or related use. This end unit has great visibility and high traffic counts. Located within 1 mile of residential developments. This unit features a large open area with hardwood flooring, 3 additional private rooms, private restrooms with showers, a loading dock, two entrances, and copious parking in the paved lot. Offered at \$9 SF NNN.