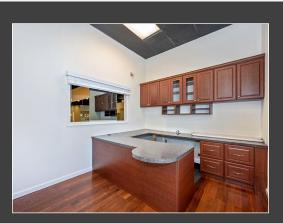

#### VCRE.CO

Prime location in the Potomac Station shopping center and anchored by high-volume Dollar Store. This 3,366 SF unit is suited for any retail, office, or related use. This end unit has great visibility and high traffic counts. Located within 1 mile of residential developments. This unit features a large open area with hardwood flooring, 3 additional private rooms, private restrooms with showers, a loading dock, two entrances, and copious parking in the paved lot. Offered at \$9 SF NNN.