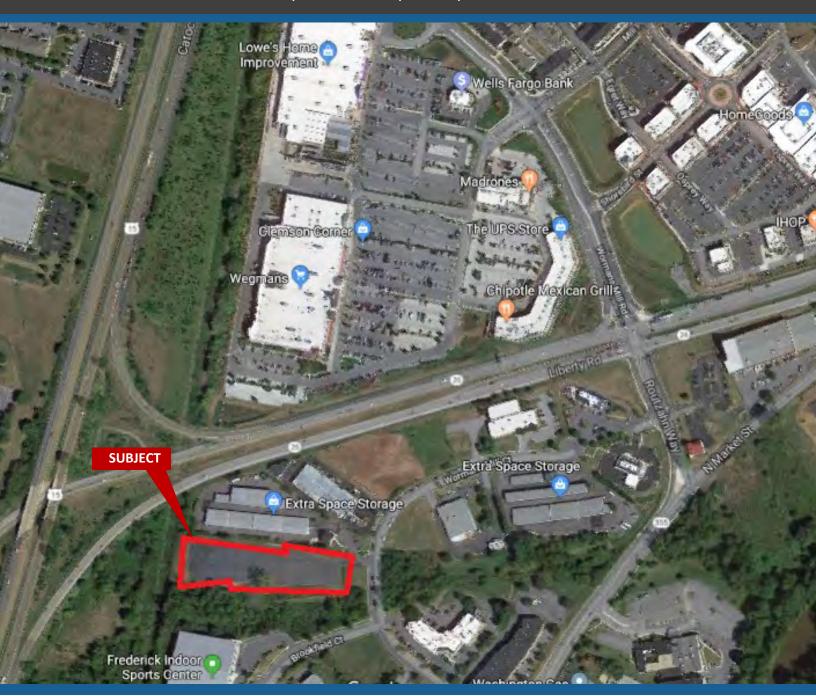

# ± 3 Acres M1 Industrial Land

**VCRE.CO** 

Lot 8-S Woman's Mill Court | Frederick | MD | 21701

3.03 ± acre finished Industrial lot located in Wormald Industrial Park. Site improvements include water, sewer and entrance. Fantastic location on the cusp of the residential and business growth corridor in Frederick. Surrounded by amenities, with direct access from MD Rt 15 and superior access to Interstates 270 & 70. Offered at \$1,200,000.

#### Lot 8-S Wormald Industrial Park

**VCRE.CO** 

Frederick | MD | 21701

Lot 8-S Woman's Mill Court

**Property Size: ± 3.03 Acres** 

**Zoning: M 1 Light Industrial** 

Site Improvements: Water, Sew-

er, Entrance