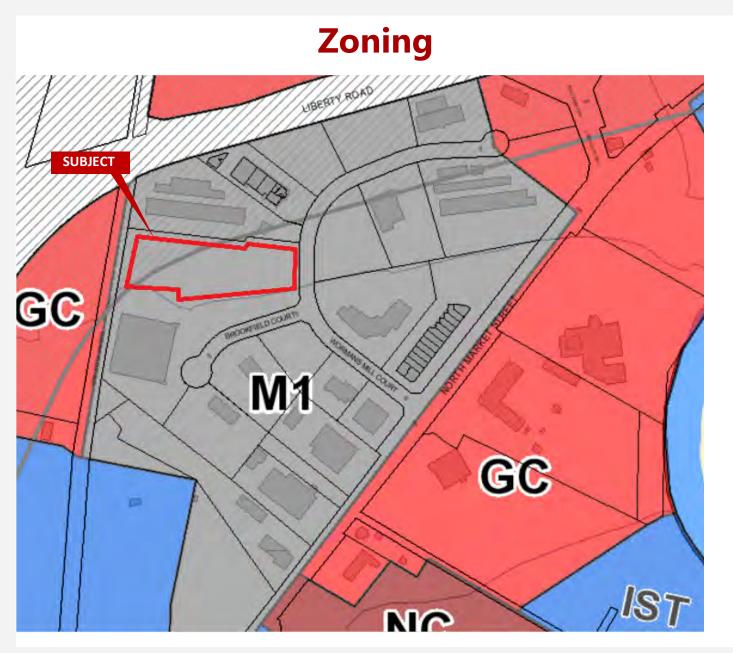

#### Lot 8-S Wormald Industrial Park

**VCRE.CO** 

Frederick | MD | 21701

Lot 8-S Woman's Mill Court

**Property Size: ± 3.03 Acres** 

**Zoning: M 1 Light Industrial** 

Site Improvements: Water, Sew-

er, Entrance