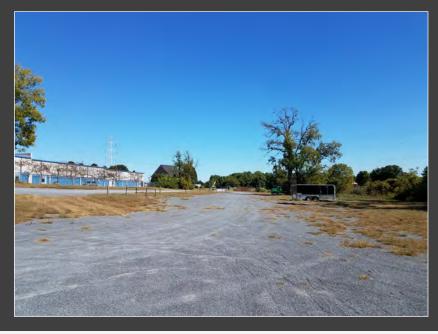

# ± 3 Acres M1 Industrial Land

**VCRE.CO** 

Lot 8-S Woman's Mill Court | Frederick | MD | 21701

3.03 ± acre finished Industrial lot located in Wormald Industrial Park. Site improvements include water, sewer and entrance. Fantastic location on the cusp of the residential and business growth corridor in Frederick. Surrounded by amenities, with direct access from MD Rt 15 and superior access to Interstates 270 & 70. Offered at \$1,200,000.

#### Lot 8-S Wormald Industrial Park

**VCRE.CO** 

Frederick | MD | 21701

Lot 8-S Woman's Mill Court

**Property Size: ± 3.03 Acres** 

**Zoning: M 1 Light Industrial** 

Site Improvements: Water, Sew-

er, Entrance

### Lot 8-S Woman's Mill Court

Frederick | MD | 21701