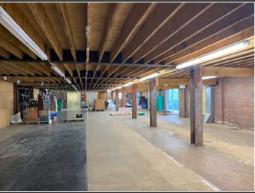

## Warehouse For Lease

43 E South St. #2A | Frederick | MD | 21701

**VCRE.CO** 

Mixed Use Historic Warehouse located within the Hub & Opportunity Zone and being offered for lease at \$5.00 SF plus utilities. The site offers architectural interest, sweeping views of the Spires Skyline and location, location, location!

Office: 240.367.9600 | Fax: 240.668.6822 | 50 Citizens Way, Suite 203 | Frederick, MD 21701

Tony "C" Checchia 301.471.8669 (Tony) mobile TonyC@vcre.co

240.367.9600

- Hub & Opportunity Zone
- 22,000± SF Two-Story Warehouse
- 4 Loading Docks/2 Drive-In
- Kitchenette
- Courtyard
- Downtown Frederick
- Surrounded by Amenities