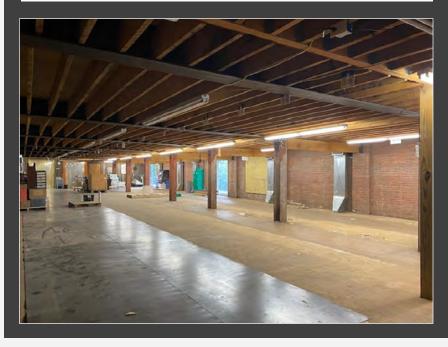

## Warehouse For Lease

43 E South St. #2A | Frederick | MD | 21701

**VCRE.CO** 

Mixed Use Historic Warehouse located within the Hub & Opportunity Zone and being offered for lease at \$5.00 SF plus utilities. The site offers architectural interest, sweeping views of the Spires Skyline and location, location, location!

Office: 240.367.9600 | Fax: 240.668.6822 | 50 Citizens Way, Suite 203 | Frederick, MD 21701

Tony "C" Checchia 301.471.8669 (Tony) mobile TonyC@vcre.co

240.367.9600

- Hub & Opportunity Zone
- 22,000± SF Two-Story Warehouse
- 4 Loading Docks/2 Drive-In
- Kitchenette
- Courtyard
- Downtown Frederick
- Surrounded by Amenities