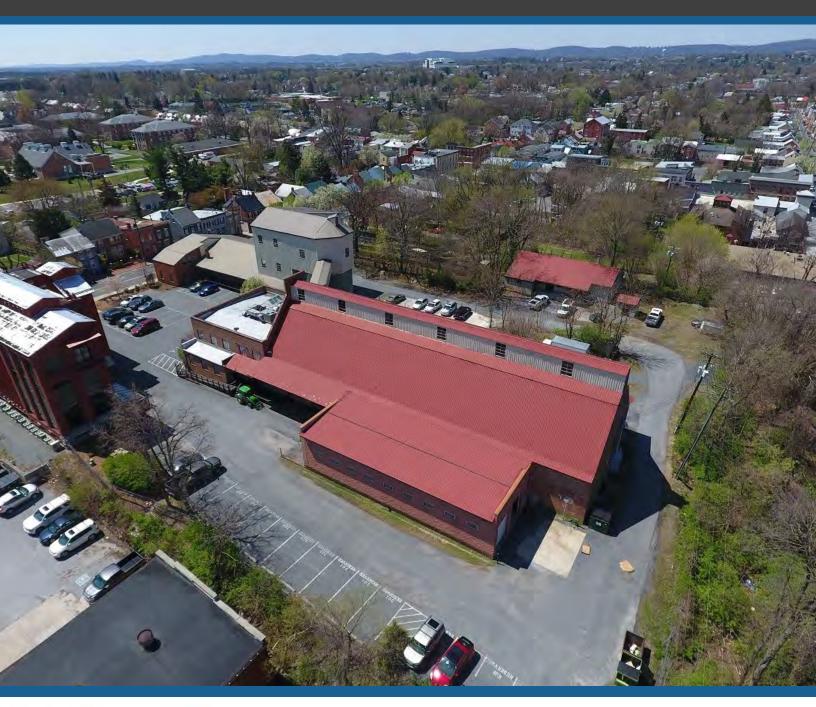

## Warehouse For Lease

43 E South St. #2A | Frederick | MD | 21701

**VCRE.CO** 

Mixed Use Historic Warehouse located within the Hub & Opportunity Zone and being offered for lease at \$5.00 SF plus utilities. The site offers architectural interest, sweeping views of the Spires Skyline and location, location, location!

Office: 240.367.9600 | Fax: 240.668.6822 | 50 Citizens Way, Suite 203 | Frederick, MD 21701

Tony "C" Checchia 301.471.8669 (Tony) mobile TonyC@vcre.co

240.367.9600

- Hub & Opportunity Zone
- 22,000± SF Two-Story Warehouse
- 4 Loading Docks/2 Drive-In
- Kitchenette
- Courtyard
- Downtown Frederick
- Surrounded by Amenities