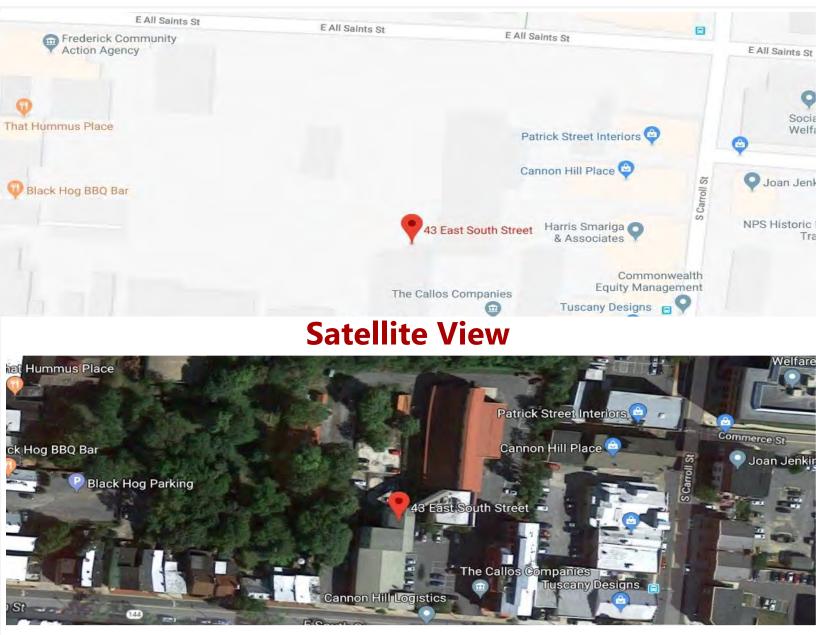

#### **43 East South Street** Frederick | MD | 21701

# **Street Map**

Disclaimer: Information obtained from sources deemed to be reliable. However, we make no guarantee, warranty or representation. Information, prices, and other data may change without notice.