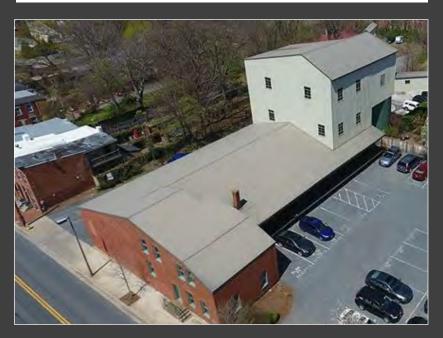

### Mixed Use Zoning \* Opportunity & Hub Zone

43 East South St | Units 4&5 | Frederick | MD | 21701

This Historic Gem is ready for a new beginning. Property/Building is part of land condo regime, offering includes 2 units (4&5) being sold as a package for \$1,250,000. Ideal site for adaptive mixed reuse, residential/office/retail/office with unlimited potential and appeal. The site offers architectural interest, sweeping views of the Spires Skyline and location, location, location!!

## **43 East South Street**

Units 4 & 5 | Frederick | MD | 21701

#### HISTORIC WAREHOUSE COMPLEX

- Zoned: DB Downtown Business (Mixed Use)
- Municipality: Frederick City
- Opportunity Zone
- Hub Zone
- Historic District

50 Citizens Way Suite 203 Frederick, MD 21701

Office 240.367.9600 Cell 301.471.TONY (8669)