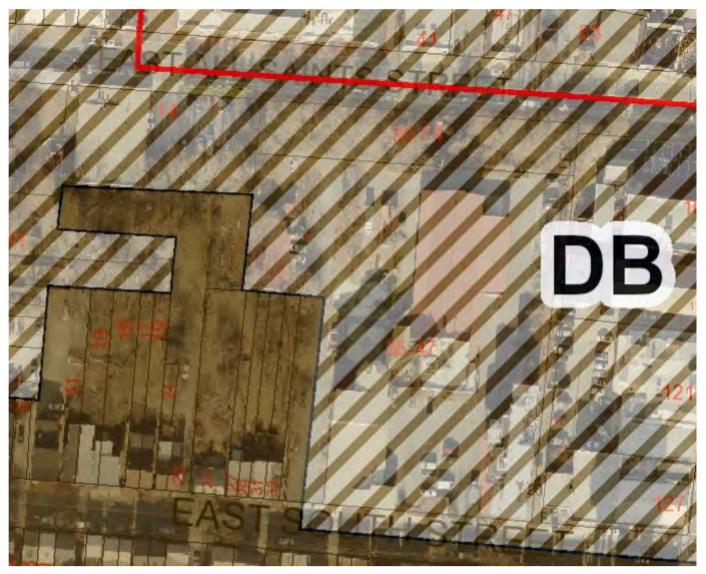

# Zoning

Disclaimer: Information obtained from sources deemed to be reliable. However, we make no guarantee, warranty or representation. Information, prices, and other data may change without notice.

50 Citizens Way Suite 203 Frederick, MD 21701 Office 240.367.9600 Cell 301.471.TONY (8669)

#### HISTORIC WAREHOUSE COMPLEX

- Zoned: DB Downtown Business (Mixed Use)
- Municipality: Frederick City
- Opportunity Zone
- Hub Zone
- Historic District

50 Citizens Way Suite 203 Frederick, MD 21701

Office 240.367.9600 Cell 301.471.TONY (8669)