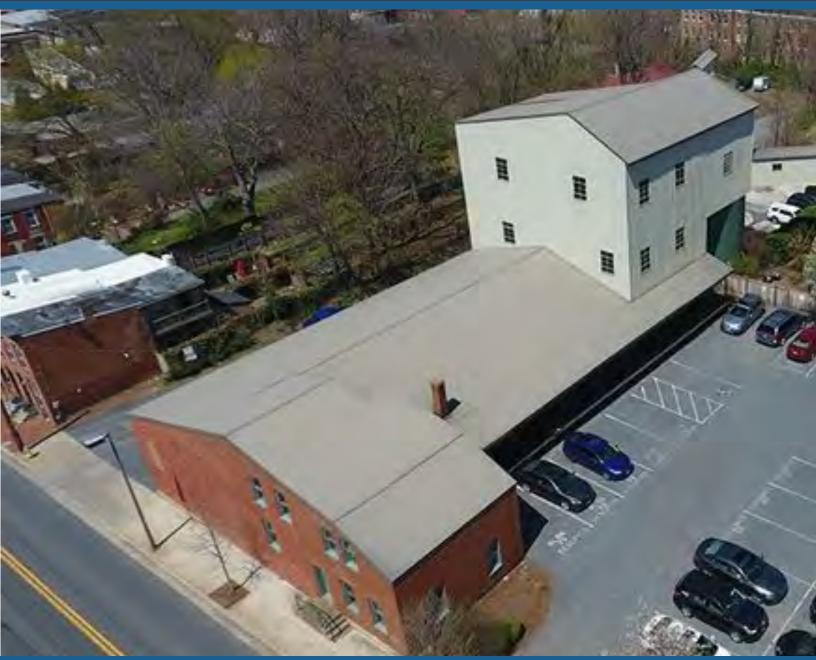

### Mixed Use Zoning \* Opportunity & Hub Zone

43 East South St | Units 4&5 | Frederick | MD | 21701

This Historic Gem is ready for a new beginning. Property/Building is part of land condo regime, offering includes 2 units (4&5) being sold as a package for \$1,250,000. Ideal site for adaptive mixed reuse, residential/office/retail/office with unlimited potential and appeal. The site offers architectural interest, sweeping views of the Spires Skyline and location, location, location!!

## **43 East South Street**

Units 4 & 5 | Frederick | MD | 21701

#### HISTORIC WAREHOUSE COMPLEX

- Zoned: DB Downtown Business (Mixed Use)
- Municipality: Frederick City
- Opportunity Zone
- Hub Zone
- Historic District

50 Citizens Way Suite 203 Frederick, MD 21701

Office 240.367.9600 Cell 301.471.TONY (8669)