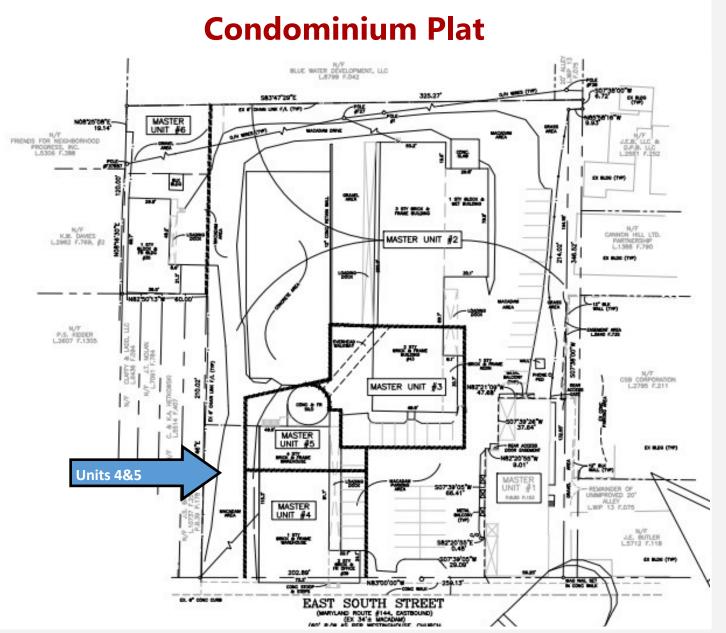

3 East South Street** Frederick | MD | 21701

### VCRE.CO

# **Street Map**



Disclaimer: Information obtained from sources deemed to be reliable. However, we make no guarantee, warranty or representation. Information, prices, and other data may change without notice.



50 Citizens Way Suite 203 Frederick, MD 21701 Office 240.367.9600 Cell 301.471.TONY (8669)

vcre.co



### **43 East South Street** Frederick | MD | 21701

VCRE.CO

# Zoning



Disclaimer: Information obtained from sources deemed to be reliable. However, we make no guarantee, warranty or representation. Information, prices, and other data may change without notice.



50 Citizens Way Suite 203 Frederick, MD 21701 Office 240.367.9600 Cell 301.471.TONY (8669)

vcre.co



### **43 East South Street** Frederick | MD | 21701



Disclaimer: Information obtained from sources deemed to be reliable. However, we make no guarantee, warranty or representation. Information, prices, and other data may change without notice.



50 Citizens Way Suite 203 Frederick, MD 21701

Office 240.367.9600 Cell 301.471.TONY (8669)

vcre.co



VCRE.CO