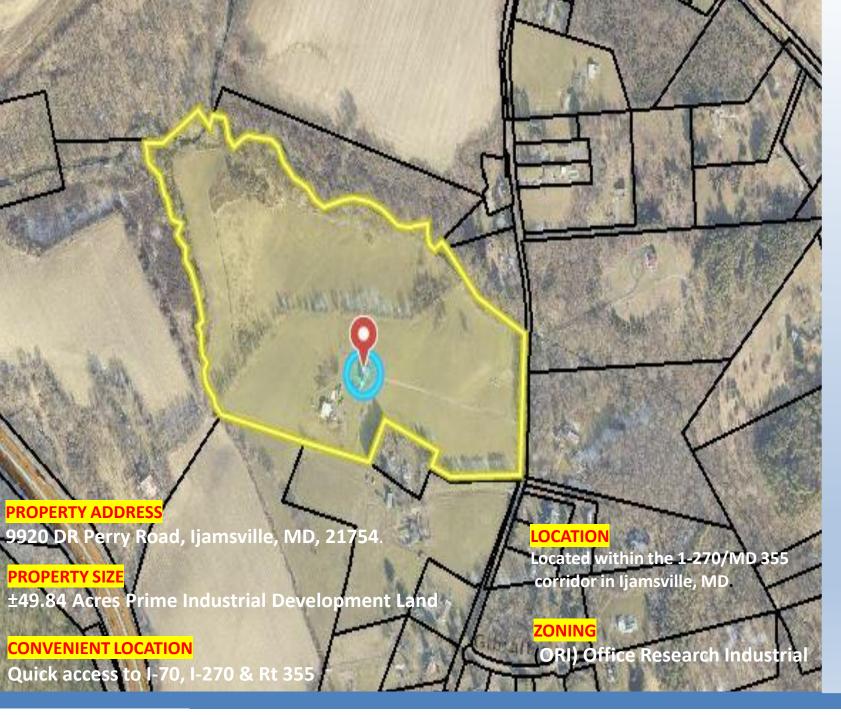

## **Executive Summary**

Verita Commercial Real Estate of Frederick, is pleased to offer for sale 9920 Dr Perry Road. A 49.84-acre Prime Industrial development site located in Ijamsville, MD. This Land Bank is nestled within the thriving 355 growth corridor, and provides extensive potential for future office, research, and industrial development and is zoned ORI.

Neighboring businesses include Urbana Corporate Center, Kite Pharma, Social Security Data Center, Fannie Mae, and PB Dye Golf Club.

Additionally, this site is located within the Comprehensive Plan, Community Growth Limit with over 600 Acres zoned for Future Employment/Mixed Use. Offered at \$8,000,000.