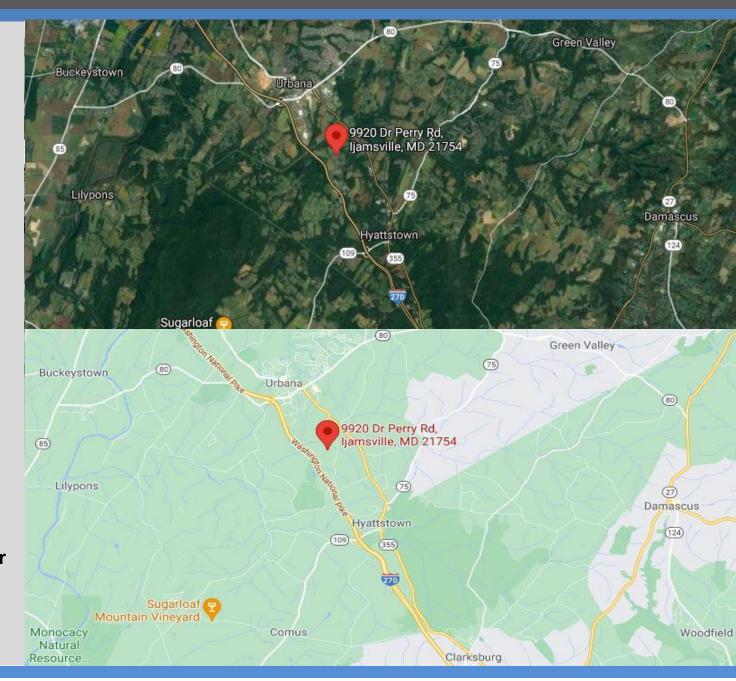

## **Executive Summary**

Verita Commercial Real Estate of Frederick, is pleased to offer for sale 9920 Dr Perry Road. A 49.84-acre Prime Industrial development site located in Ijamsville, MD. This Land Bank is nestled within the thriving 355 growth corridor, and provides extensive potential for future office, research, and industrial development and is zoned ORI.

Neighboring businesses include Urbana Corporate Center, Kite Pharma, Social Security Data Center, Fannie Mae, and PB Dye Golf Club.

Additionally, this site is located within the Comprehensive Plan, Community Growth Limit with over 600 Acres zoned for Future Employment/Mixed Use. Offered at \$8,000,000.