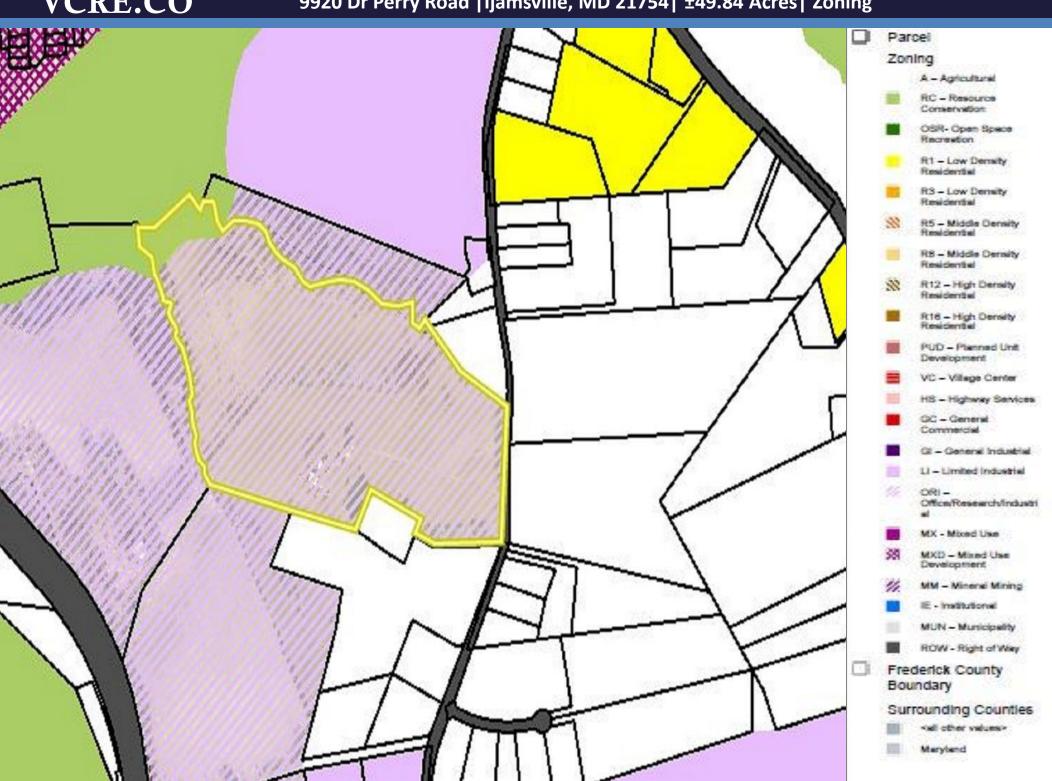

## **Executive Summary**

Verita Commercial Real Estate of Frederick, is pleased to offer for sale 9920 Dr Perry Road. A 49.84-acre Prime Industrial development site located in Ijamsville, MD. This Land Bank is nestled within the thriving 355 growth corridor, and provides extensive potential for future office, research, and industrial development and is zoned ORI.

Neighboring businesses include Urbana Corporate Center, Kite Pharma, Social Security Data Center, Fannie Mae, and PB Dye Golf Club.

Additionally, this site is located within the Comprehensive Plan, Community Growth Limit with over 600 Acres zoned for Future Employment/Mixed Use. Offered at \$8,000,000.