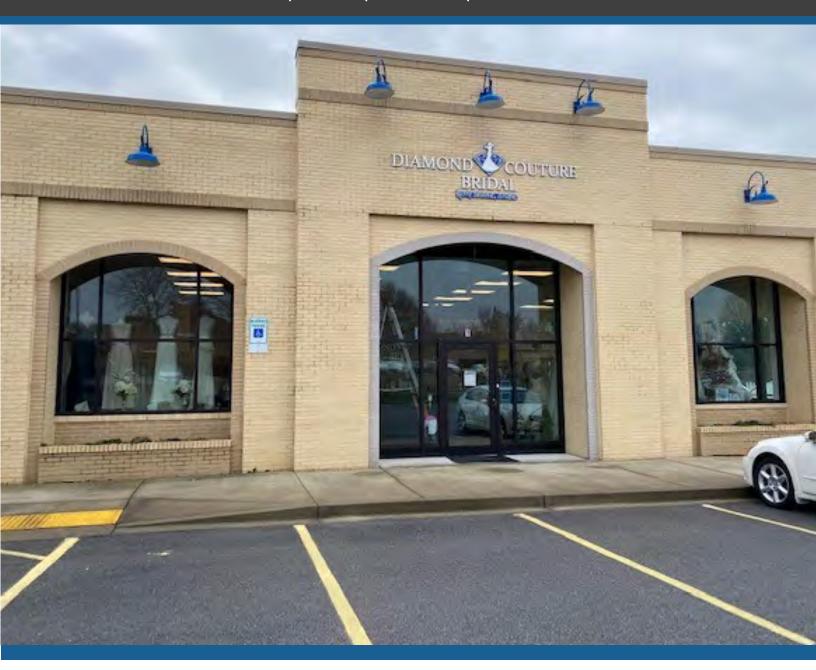

# **Retail Space For Lease**

**VCRE.CO** 

190 Thomas Johnson Drive | Suite 1 | Frederick | MD

Shiraz Plaza, located at 190 Thomas Johnson Drive, presents a new retail opportunity in thriving Frederick County less than a mile of US 15. The contemporary style architecture features an attractive brick and stone facade with lush landscaping and expansive store fronts boasting floor to ceiling windows. Clean, modern, and open floor plan. This 2,000 SF unit features beautiful hardwood floors, a private bathroom and plenty of parking. Excellent highway visibility. Shiraz Plaza offers retailers, restaurant, and personal services a prime location. Zoned GC and suited for many uses. Offered at \$26.00 SF NNN.