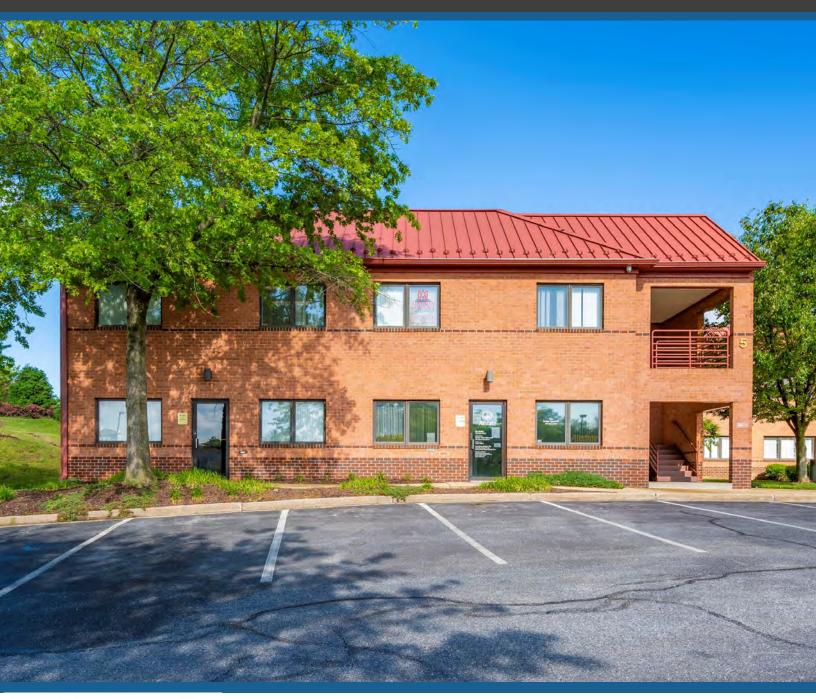

## **Professional Office Space for Lease**

5 Hillcrest Drive | Suite 202B | Frederick | MD

**VCRE.CO** 

Great Location! Professional Office conveniently located off Frederick's popular Golden Mile (Route 40). This 980 SF second floor secure unit encompasses four separate offices, a kitchenette, half bath and reception area featuring lots of windows. Brand new carpet and hardwood floors throughout. Offered at \$1,450 monthly plus utilities.

Office: 240.367.9600 | Fax: 240.668.6822 | 50 Citizens Way, Suite 203 | Frederick, MD 21701

Maria Boffman 240.620.5791 mobile Maria@VCRE.CO

240.367.9600

SUITE 202B | FREDERICK | MD

- Public Transportation Route
- Walking Distance to Several Amenities
- Ample Parking in Paved Lot
- 980 SF
- New Carpet
- New Hardwood Flooring
- Zoned GC