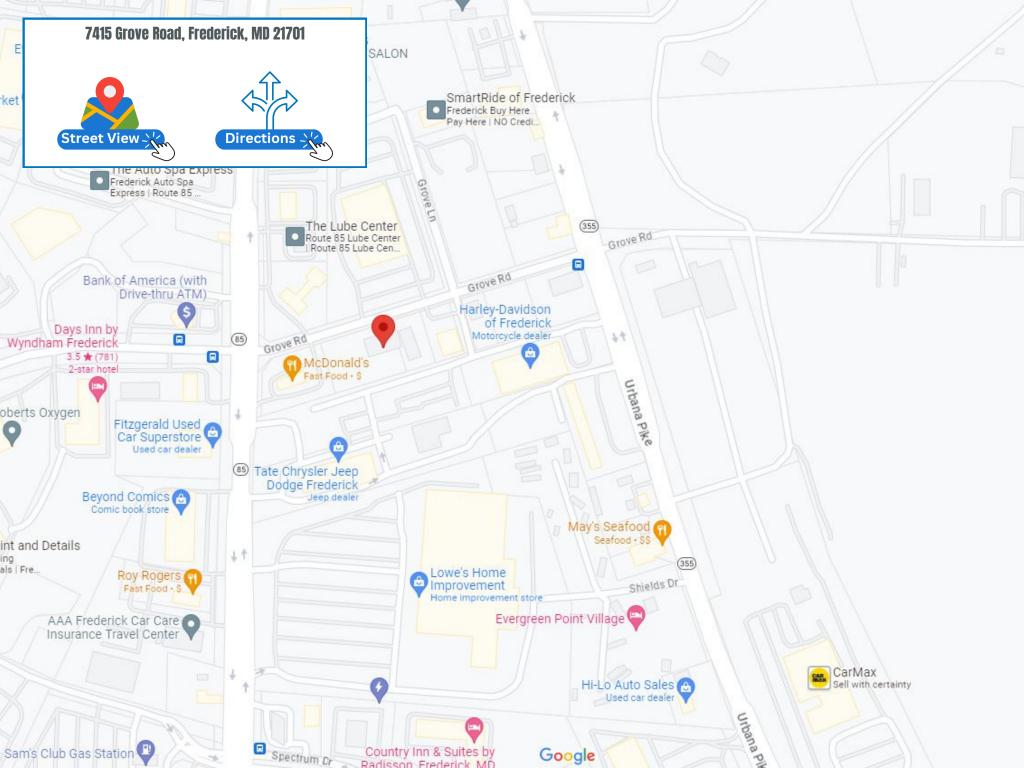

## RETAIL PROPERTY

7415 GROVE ROAD | FREDERICK, MD 21704



# OFFERED AT: \$14/SF NNN

#### **FEATURES:**

- 14,400 SF Facility
- Showroom/Office Space
- Warehouse/Storage
- One Acre Lot
- Private Parking 25 Spaces
- Excellent Retail Location
- Access to Major Highways
- High Traffic and Visibility

**BUILDING SIZE** 

10,893 SF

LOT SIZE

87,555 SF

ZONING

**General Commercial** 

Virtual Tour
360°
CLICK HERE



## **Floor Plan**



GROSS INTERNAL AREA.
FLOOR 1: 6896 sq. ft, FLOOR 2: 7235 sq. ft
TOTAL: 14131 sq. ft
SIZES AND DIMENSIONS ARE APPROXIMATE, ACTUAL MAY WARK.









### **CONTACT:**



TONY "C" CHECCHIA
OWNER/BROKER
301-471-8669
TONY@VCRE.CO

- https://www.facebook.com/Veritarealestate/
- https://www.instagram.com/vcre\_co/
- https://www.linkedin.com/company/vcre-co/