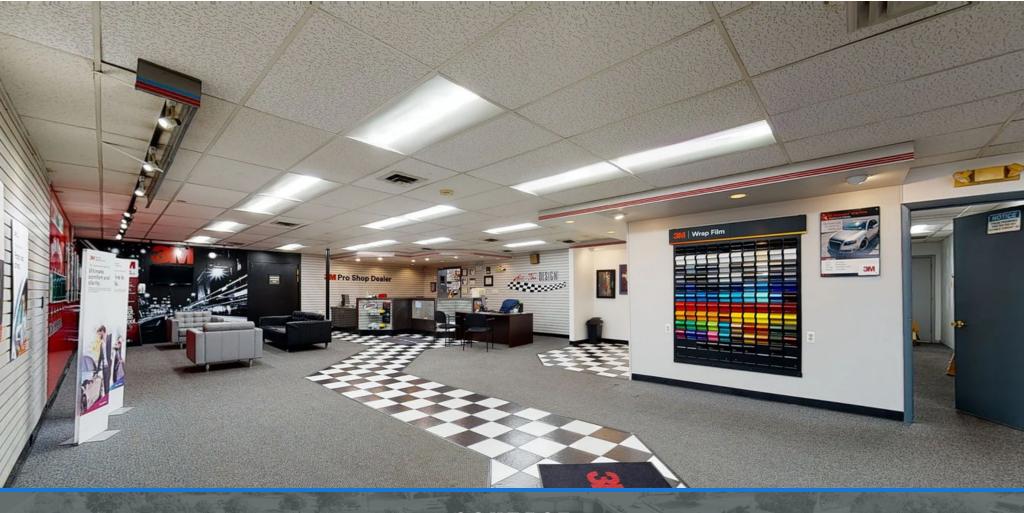

#### **FEATURES:**

- 14,400 SF Facility
- Showroom/Office Space
- Warehouse/Storage
- One Acre Lot
- Private Parking 25 Spaces
- Excellent Retail Location
- Access to Major Highways
- High Traffic and Visibility

**BUILDING SIZE** 

10,893 SF

LOT SIZE

87,555 SF

ZONING

**General Commercial** 

Virtual Tour
360°
CLICK HERE