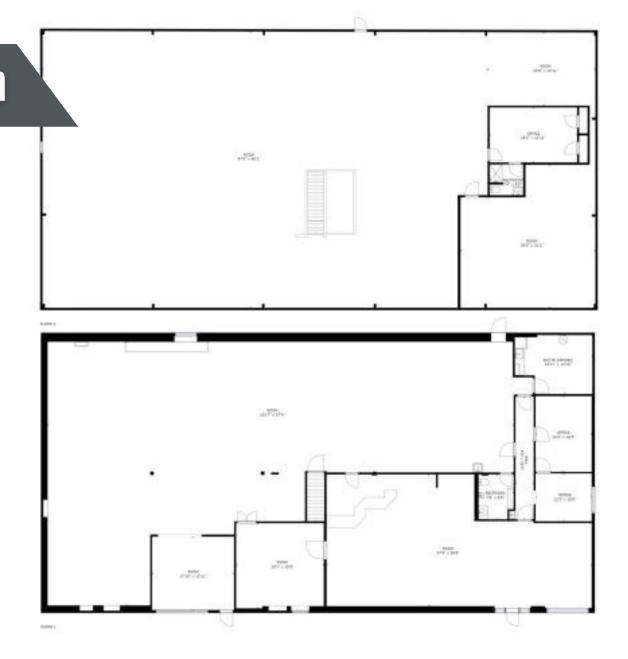

## **Floor Plan**

GROSS INTERNAL AREA.
FLOOR 1: 6896 sq. ft, FLOOR 2: 7235 sq. ft
TOTAL: 14131 sq. ft
SIZES AND DIMENSIONS ARE APPROXIMATE, ACTUAL MAY WARK.