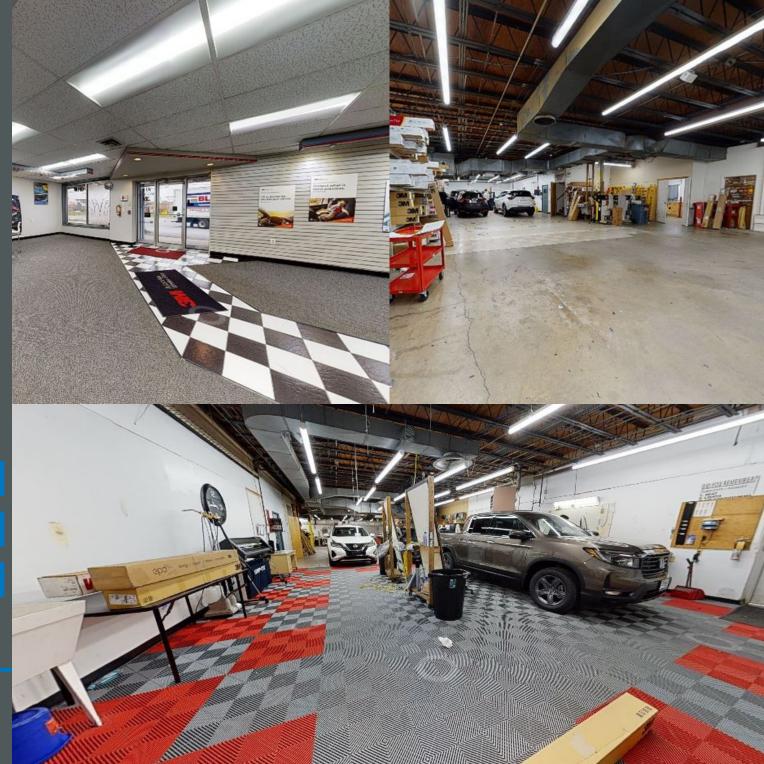

#### **FEATURES:**

- 14,400 SF Facility
- Showroom/Office Space
- Warehouse/Storage
- One Acre Lot
- Private Parking 25 Spaces
- Excellent Retail Location
- Access to Major Highways
- High Traffic and Visibility

**BUILDING SIZE** 

10,893 SF

LOT SIZE

87,555 SF

ZONING

**General Commercial** 

Virtual Tour
360°
CLICK HERE