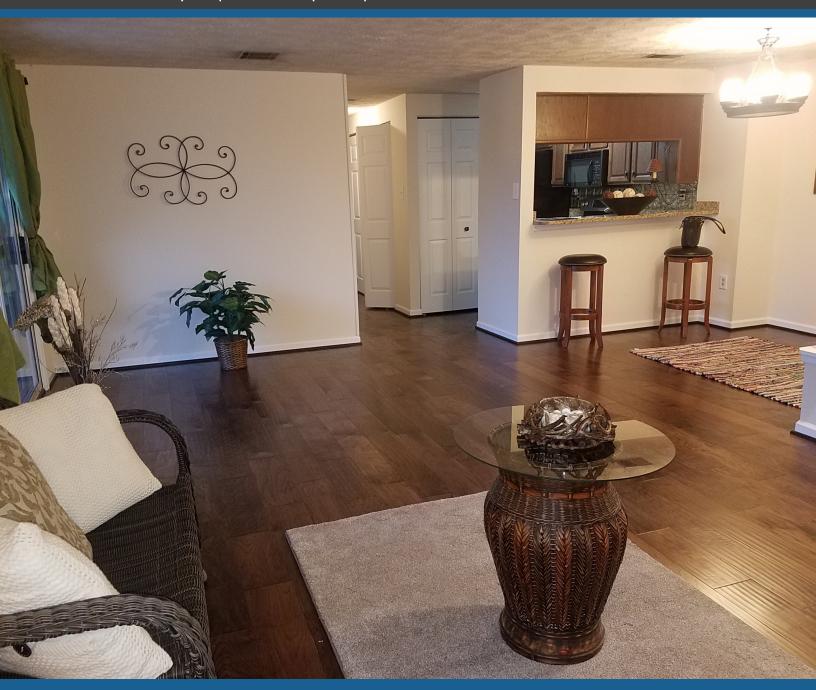

## **Second Floor Condo For Sale**

**VCRE.CO** 

819 Stratford Way #G | Frederick | MD | 21701

Super nice larger back unit with fabulous views from your balcony, of acres of parkland with playgrounds, walking paths, streams, and trees. This beautiful two-bedroom condo has been upgraded with vinyl flooring throughout and features stainless steel appliances, granite countertops, washer/dryer in the unit, double bowl vanity in the extra-large dual entry bathroom, and large walk-in closet in the master bedroom. Offered at 187,000.

## 819 Stratford Way #G

Frederick | MD | 21701

- Large 2 Bedroom
- ◆ Beautiful Views
- Stainless Steel Appliances
- Granite Countertops
- Washer/Dryer in Unit
- Large Walk-In Closet
- Excellent Location
- Walking Paths
- Great Community
- Upgraded Vinyl Flooring
- Superior Access to Major Highways