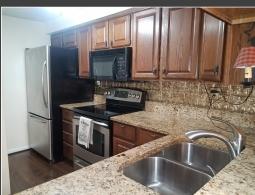

## **Second Floor Condo For Sale**

**VCRE.CO** 

819 Stratford Way #G | Frederick | MD | 21701

Super nice larger back unit with fabulous views from your balcony, of acres of parkland with playgrounds, walking paths, streams, and trees. This beautiful two-bedroom condo has been upgraded with vinyl flooring throughout and features stainless steel appliances, granite countertops, washer/dryer in the unit, double bowl vanity in the extra-large dual entry bathroom, and large walk-in closet in the master bedroom. Offered at 187,000.

## 819 Stratford Way #G

Frederick | MD | 21701

- Large 2 Bedroom
- ◆ Beautiful Views
- Stainless Steel Appliances
- Granite Countertops
- Washer/Dryer in Unit
- Large Walk-In Closet
- Excellent Location
- Walking Paths
- Great Community
- Upgraded Vinyl Flooring
- Superior Access to Major Highways