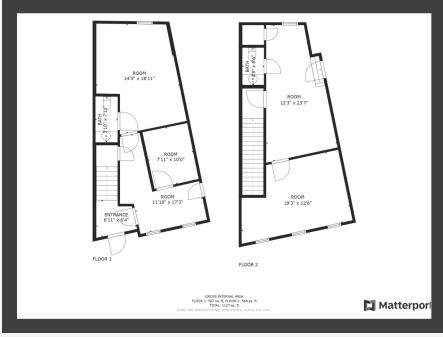

## **Downtown Office Condo For Lease**

**VCRE.CO** 

129-1 W Patrick St | Suite D-7 | Frederick | MD | 21701

Freshly painted two-level Commercial Office Condo for lease in the heart of downtown Frederick. Features 3 private offices/ conference room, 2 half baths, large open workspace area, and one assigned parking space. Available immediately. Offered at \$2,500 monthly plus utilities.