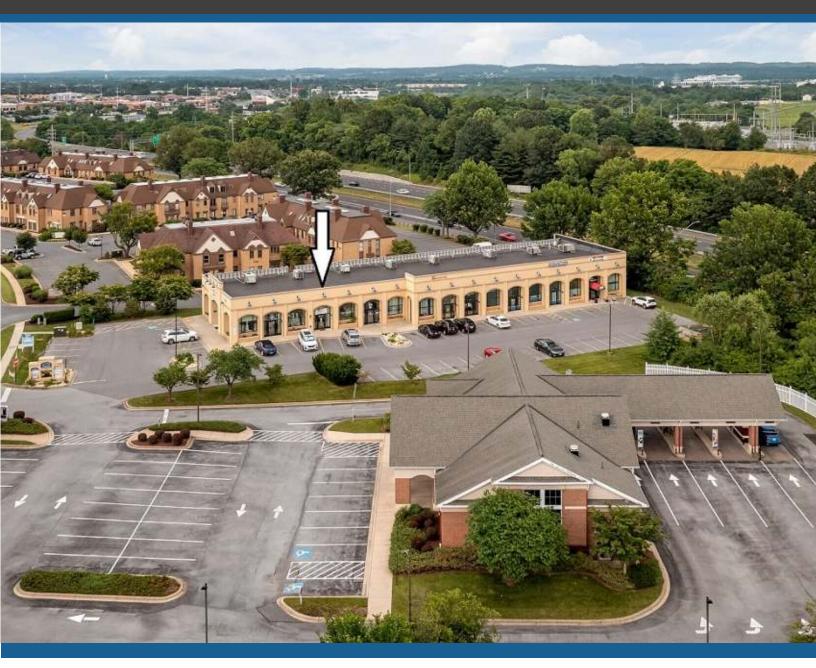

# VCRE.CO

Shiraz Plaza, located at 190 Thomas Johnson Drive, presents a new retail opportunity in thriving Frederick County less than a mile of US 15. The contemporary style architecture features an attractive brick and stone facade with lush landscaping and expansive store fronts boasting floor to ceiling windows. Clean, modern, and open floor plan. This 1,250 SF unit features beautiful hardwood floors, a private bathroom and plenty of parking. Excellent highway visibility. Shiraz Plaza offers retailers, restaurants, and personal services a prime location. Zoned GC and suited for many uses. Offered at \$2,600 monthly plus utilities.

### Presenting

- Easy Access From Major Highways
- Close to High Density Residential
- Excellent Visibility
- Signage Available
- Storefront Retail
- Zoning: GC—General Commercial
- Rental Size: 1,250 sq. ft.
- Property Type: Commercial
- Year Built: 2017 (New)
- Water: Public
- Sewer: Public
- Price: \$2,600 Monthly Plus Utilities