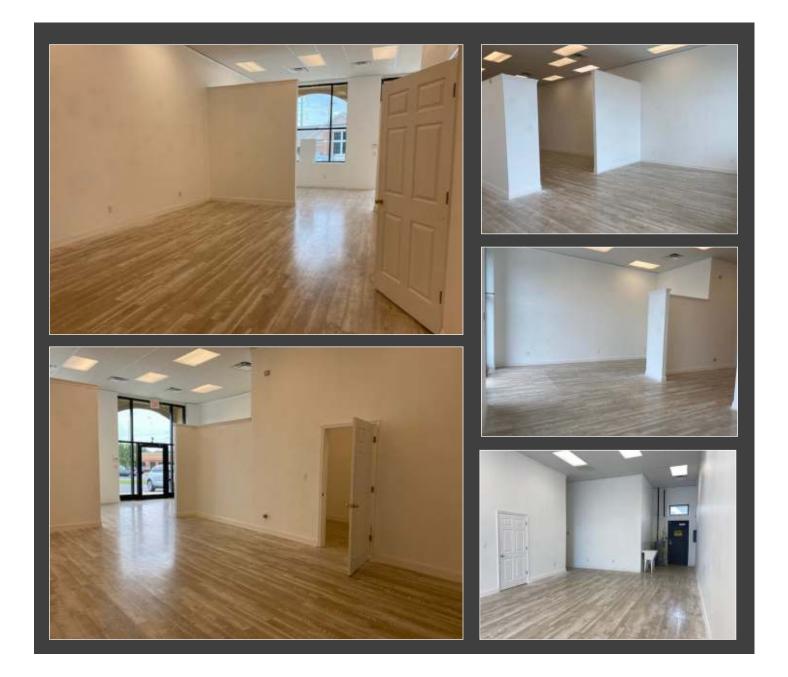

# VCRE.CO

Shiraz Plaza, located at 190 Thomas Johnson Drive, presents a new retail opportunity in thriving Frederick County less than a mile of US 15. The contemporary style architecture features an attractive brick and stone facade with lush landscaping and expansive store fronts boasting floor to ceiling windows. Clean, modern, and open floor plan. This 1,250 SF unit features beautiful hardwood floors, a private bathroom and plenty of parking. Excellent highway visibility. Shiraz Plaza offers retailers, restaurants, and personal services a prime location. Zoned GC and suited for many uses. Offered at \$2,600 monthly plus utilities.