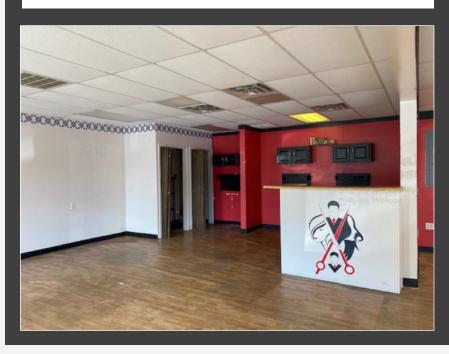

## Retail Space For Lease

721-C W. Potomac Street | Brunswick | MD | 21716

**VCRE.CO** 

Prime location in the Potomac Station shopping center and anchored by high-volume Dollar Store. This 1,152 SF unit is suited for any retail, office, or related use. This end unit has good visibility and high traffic counts. Located within 1 mile of large residential developments. This former Salon features a large open area, three stations, a reception counter, private restroom, two entrances, and copious parking in the paved lot. Offered at \$1,000 NNN, plus utilities.