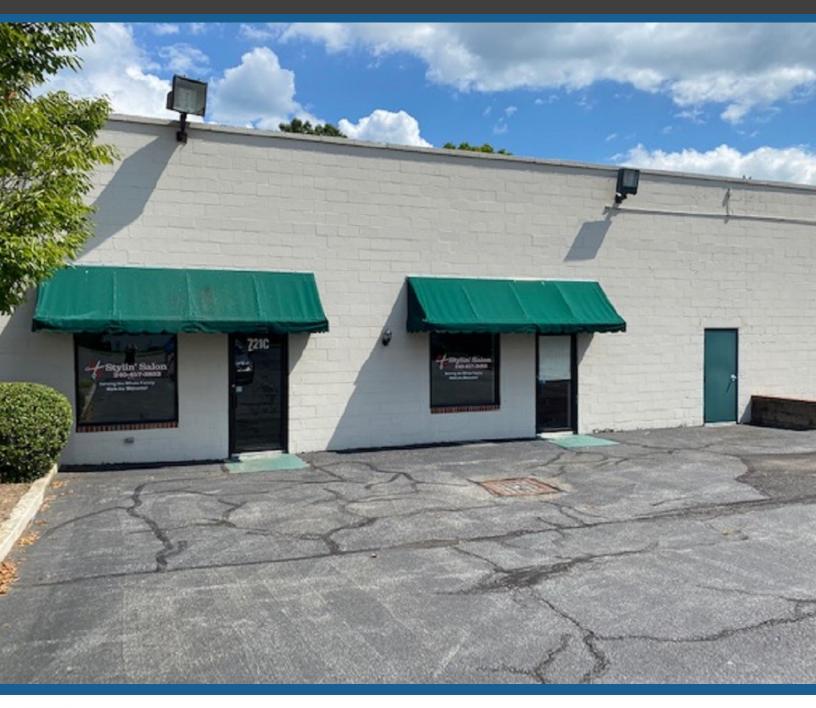

## Retail Space For Lease

721-C W. Potomac Street | Brunswick | MD | 21716

**VCRE.CO** 

Prime location in the Potomac Station shopping center and anchored by high-volume Dollar Store. This 1,152 SF unit is suited for any retail, office, or related use. This end unit has good visibility and high traffic counts. Located within 1 mile of large residential developments. This former Salon features a large open area, three stations, a reception counter, private restroom, two entrances, and copious parking in the paved lot. Offered at \$1,000 NNN, plus utilities.

Office: 240.367.9600 | Fax: 240.668.6822 | 50 Citizens Way, Suite 203 | Frederick, MD 21701

Justin Saltzman

301.639.5894 mobile

Justin@vcre.co

240.367.9600

- Vibrant Retail Area
- Prime Location Anchored by Dollar Store
- Location with high traffic counts
- 1,152 SF
- Private restrooms
- Copious Parking in Paved Lot