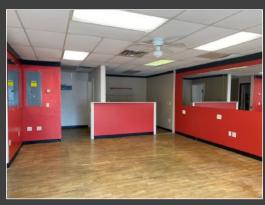

## Retail Space For Lease

721-C W. Potomac Street | Brunswick | MD | 21716

**VCRE.CO** 

Prime location in the Potomac Station shopping center and anchored by high-volume Dollar Store. This 1,152 SF unit is suited for any retail, office, or related use. This end unit has good visibility and high traffic counts. Located within 1 mile of large residential developments. This former Salon features a large open area, three stations, a reception counter, private restroom, two entrances, and copious parking in the paved lot. Offered at \$1,000 NNN, plus utilities.