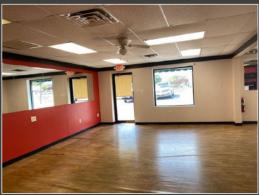

## Retail Space For Lease

721-C W. Potomac Street | Brunswick | MD | 21716

**VCRE.CO** 

Prime location in the Potomac Station shopping center and anchored by high-volume Dollar Store. This 1,152 SF unit is suited for any retail, office, or related use. This end unit has good visibility and high traffic counts. Located within 1 mile of large residential developments. This former Salon features a large open area, three stations, a reception counter, private restroom, two entrances, and copious parking in the paved lot. Offered at \$1,000 NNN, plus utilities.