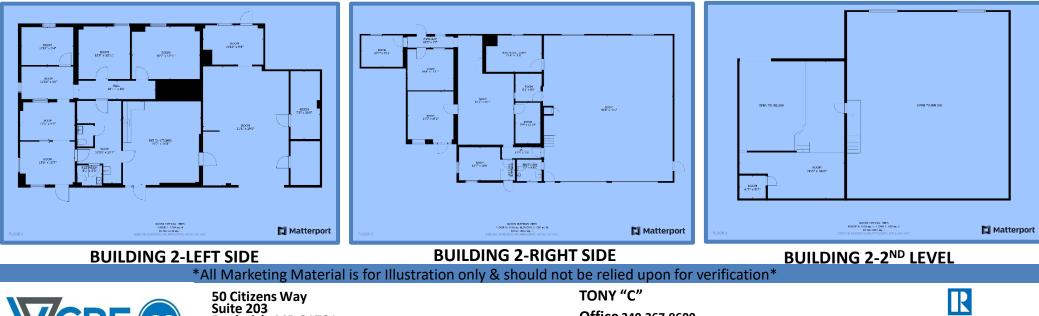

These four buildings are integrated with 12 grade level drive in doors, 9 open bays, a huge second story open loft area, and tons of office & warehouse/storage space.

Frederick County is experiencing rapid growth and the City welcomes more rooftops to supplement the ongoing development of Historic Downtown Frederick. The County is home to Fort Detrick, the National Biodefense Analysis and Counter-measures Center, National Cancer Institute's Frederick National Laboratory and AstraZeneca.

Click the link below to view the Matterport, Drone, Photos, Floor Plans & Virtual Tour of this spectacular property!

https://pictureperfectllctours.com/430-Pine-Ave-1

- 2015 Top 100 Best Places to Live—Livability.com
- 2016 Top Areas of Economic Growth Potential—Business Facilities
- 2015 Top 10 Best Downtowns Livability.com

#### **SUMMARY**

Fantastic location in the City of Frederick. This 14,000 SF± Facility is situated on 2.67 acres in the established commercial and industrial area of Frederick city. The proximity of the neighborhood to major roads, residential development and employment centers creates an ideal location for Commercial, Industrial and office/research and development uses. This property features four buildings providing a plethora of warehouse/storage, flex, & yard space completely fenced with an entrance on each side.