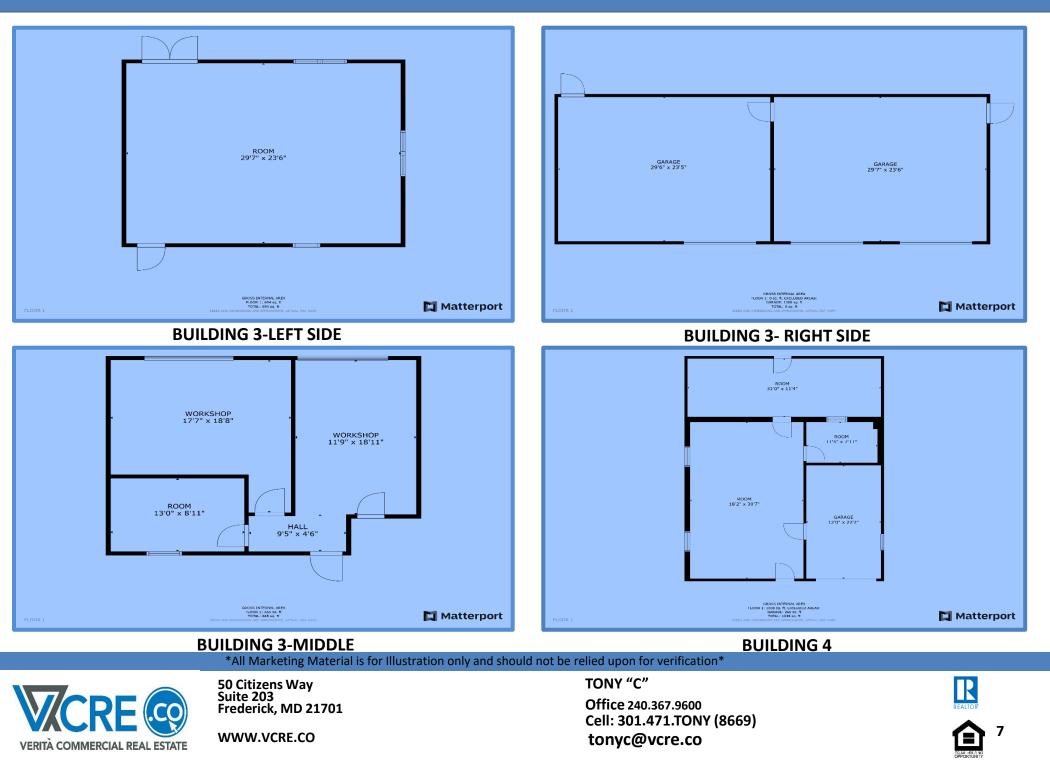

These four buildings are integrated with 12 grade level drive in doors, 9 open bays, a huge second story open loft area, and tons of office & warehouse/storage space.

Frederick County is experiencing rapid growth and the City welcomes more rooftops to supplement the ongoing development of Historic Downtown Frederick. The County is home to Fort Detrick, the National Biodefense Analysis and Counter-measures Center, National Cancer Institute's Frederick National Laboratory and AstraZeneca.

Click the link below to view the Matterport, Drone, Photos, Floor Plans & Virtual Tour of this spectacular property!

https://pictureperfectllctours.com/430-Pine-Ave-1

- 2015 Top 100 Best Places to Live—Livability.com
- 2016 Top Areas of Economic Growth Potential—Business Facilities
- 2015 Top 10 Best Downtowns Livability.com

#### **SUMMARY**

Fantastic location in the City of Frederick. This 14,000 SF± Facility is situated on 2.67 acres in the established commercial and industrial area of Frederick city. The proximity of the neighborhood to major roads, residential development and employment centers creates an ideal location for Commercial, Industrial and office/research and development uses. This property features four buildings providing a plethora of warehouse/storage, flex, & yard space completely fenced with an entrance on each side.