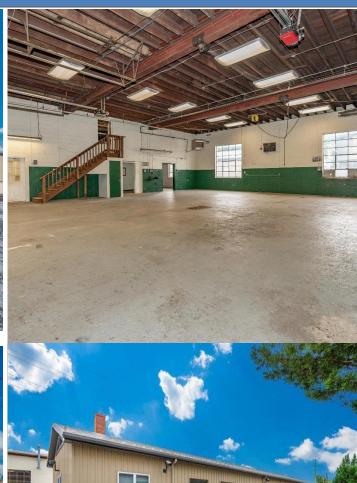

These four buildings are integrated with 12 grade level drive in doors, 9 open bays, a huge second story open loft area, and tons of office & warehouse/storage space.

Frederick County is experiencing rapid growth and the City welcomes more rooftops to supplement the ongoing development of Historic Downtown Frederick. The County is home to Fort Detrick, the National Biodefense Analysis and Counter-measures Center, National Cancer Institute's Frederick National Laboratory and AstraZeneca.

#### VCRE.CO 430 Pine Ave | Frederick, MD | 14,000± SF | 2.67 Acres

**BUILDING 1- 2<sup>ND</sup> LEVEL** 

Frederick, MD 21701 WWW.VCRE.CO

Office 240.367.9600 Cell: 301.471.TONY (8669)

tonyc@vcre.co