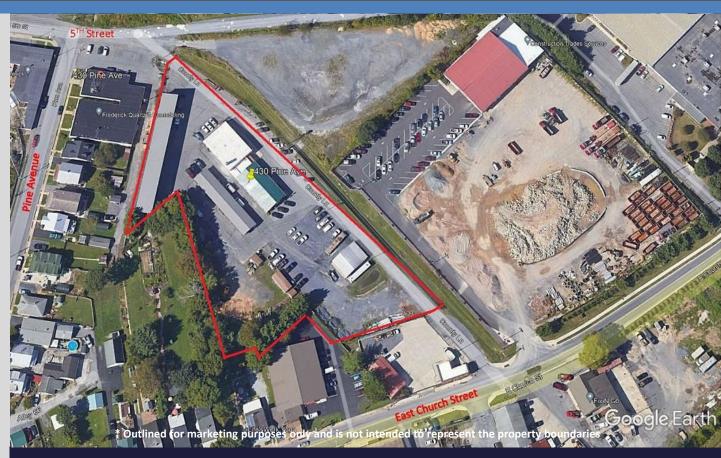

### 430 Pine Avenue Frederick MD, 21701.

#### **PROPERTY SIZ**

Unique opportunity to purchase this 14,000± SF, 2.67-acre Industrial warehouse/storage property in Frederick.

# VCRE.CO 430 Pine Ave | Frederick | MD | 14,000± SF | 2.67 ACRES

Verita Commercial Real Estate of Frederick, is pleased to offer for sale 430 Pine Ave (Former Office of Facility Maintenance)a 14,000± SF Industrial/Flex Property located in the heart of thriving Downtown Frederick, MD. Pine Ave, is a 2.67-acre property comprised of four buildings that offer tremendous Warehouse/Storage & yard space. Zoned (MI) with (IST) Overlay.

These four buildings are integrated with 12 grade level drive in doors, 9 open bays, a huge second story open loft area, and tons of office & warehouse/storage space.

Frederick County is experiencing rapid growth and the City welcomes more rooftops to supplement the ongoing development of Historic Downtown Frederick. The County is home to Fort Detrick, the National Biodefense Analysis and Counter-measures Center, National Cancer Institute's Frederick National Laboratory and AstraZeneca.

#### **SUMMARY**

Fantastic location in the City of Frederick. This 14,000 SF± Facility is situated on 2.67 acres in the established commercial and industrial area of Frederick city. The proximity of the neighborhood to major roads, residential development and employment centers creates an ideal location for Commercial, Industrial and office/research and development uses. This property features four buildings providing a plethora of warehouse/storage, flex, & yard space completely fenced with an entrance on each side.