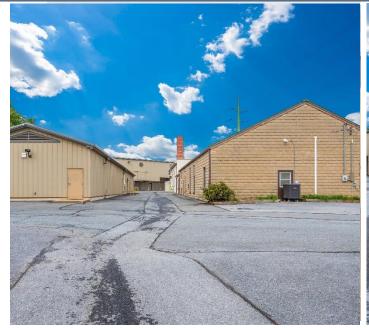

# VCRE.CO 430 Pine Ave | Frederick | MD | 14,000± SF | 2.67 ACRES

Verita Commercial Real Estate of Frederick, is pleased to offer for sale 430 Pine Ave (Former Office of Facility Maintenance)a 14,000± SF Industrial/Flex Property located in the heart of thriving Downtown Frederick, MD. Pine Ave, is a 2.67-acre property comprised of four buildings that offer tremendous Warehouse/Storage & yard space. Zoned (MI) with (IST) Overlay.

These four buildings are integrated with 12 grade level drive in doors, 9 open bays, a huge second story open loft area, and tons of office & warehouse/storage space.

Frederick County is experiencing rapid growth and the City welcomes more rooftops to supplement the ongoing development of Historic Downtown Frederick. The County is home to Fort Detrick, the National Biodefense Analysis and Counter-measures Center, National Cancer Institute's Frederick National Laboratory and AstraZeneca.

#### **SUMMARY**

Fantastic location in the City of Frederick. This 14,000 SF± Facility is situated on 2.67 acres in the established commercial and industrial area of Frederick city. The proximity of the neighborhood to major roads, residential development and employment centers creates an ideal location for Commercial, Industrial and office/research and development uses. This property features four buildings providing a plethora of warehouse/storage, flex, & yard space completely fenced with an entrance on each side.