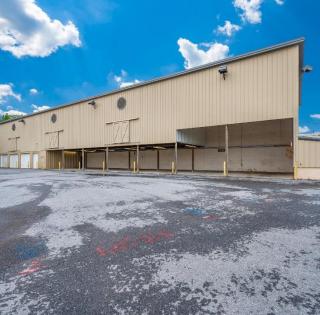

# VCRE.CO 430 Pine Ave | Frederick | MD | 14,000± SF | 2.67 ACRES

Verita Commercial Real Estate of Frederick, is pleased to offer for sale 430 Pine Ave (Former Office of Facility Maintenance)a 14,000± SF Industrial/Flex Property located in the heart of thriving Downtown Frederick, MD. Pine Ave, is a 2.67-acre property comprised of four buildings that offer tremendous Warehouse/Storage & yard space. Zoned (MI) with (IST) Overlay.

These four buildings are integrated with 12 grade level drive in doors, 9 open bays, a huge second story open loft area, and tons of office & warehouse/storage space.

Frederick County is experiencing rapid growth and the City welcomes more rooftops to supplement the ongoing development of Historic Downtown Frederick. The County is home to Fort Detrick, the National Biodefense Analysis and Counter-measures Center, National Cancer Institute's Frederick National Laboratory and AstraZeneca.