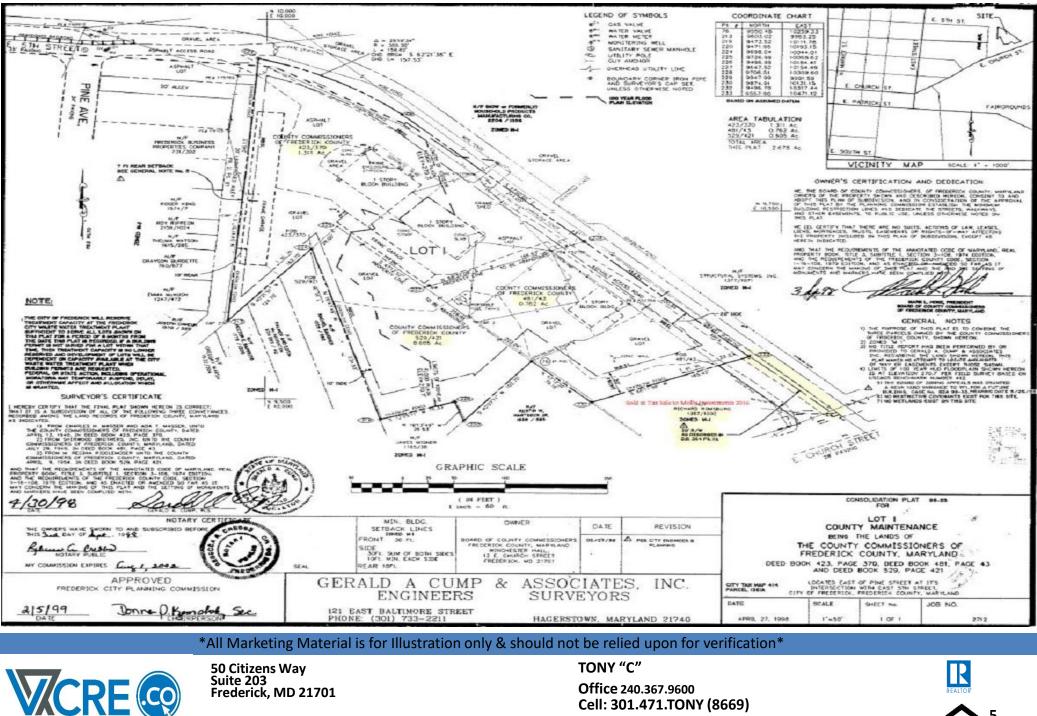

#### **PROPERTY SIZ**

Unique opportunity to purchase this 14,000± SF, 2.67-acre Industrial warehouse/storage property in Frederick.

# VCRE.CO 430 Pine Ave | Frederick | MD | 14,000± SF | 2.67 ACRES

Verita Commercial Real Estate of Frederick, is pleased to offer for sale 430 Pine Ave (Former Office of Facility Maintenance)a 14,000± SF Industrial/Flex Property located in the heart of thriving Downtown Frederick, MD. Pine Ave, is a 2.67-acre property comprised of four buildings that offer tremendous Warehouse/Storage & yard space. Zoned (MI) with (IST) Overlay.