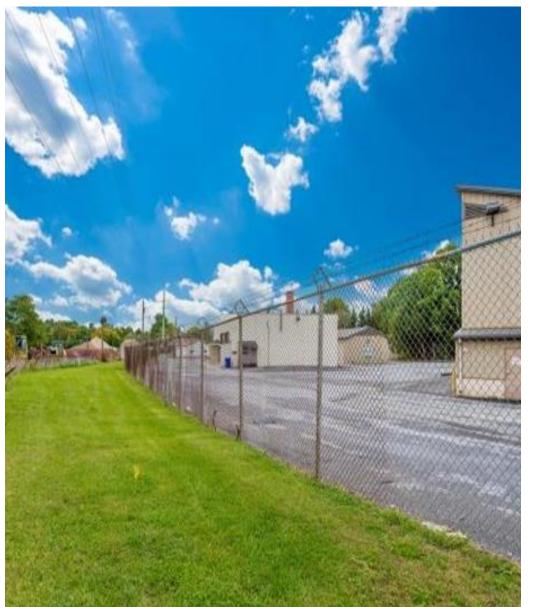

#### **SUMMARY**

Fantastic location in the City of Frederick. This 14,000 SF± Facility is situated on 2.67 acres in the established commercial and industrial area of Frederick city. The proximity of the neighborhood to major roads, residential development and employment centers creates an ideal location for Commercial, Industrial and office/research and development uses. This property features four buildings providing a plethora of warehouse/storage, flex, & yard space completely fenced with an entrance on each side.