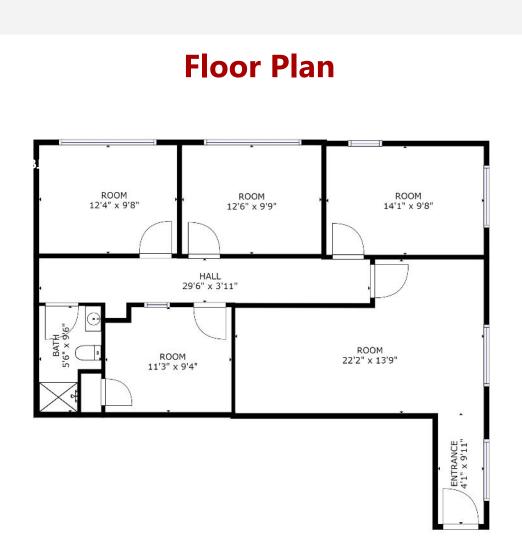

## **Professional Office Space for Lease**

5 Hillcrest Drive | Suite 202B | Frederick | MD

VCRE.CO

Great Location! Professional Office conveniently located off Frederick's popular Golden Mile (Route 40). This 980 SF second floor secure unit encompasses four separate offices, a kitchenette, half bath and reception area featuring lots of windows. Brand new carpet and hardwood floors throughout. Offered at \$1,500 monthly plus utilities.