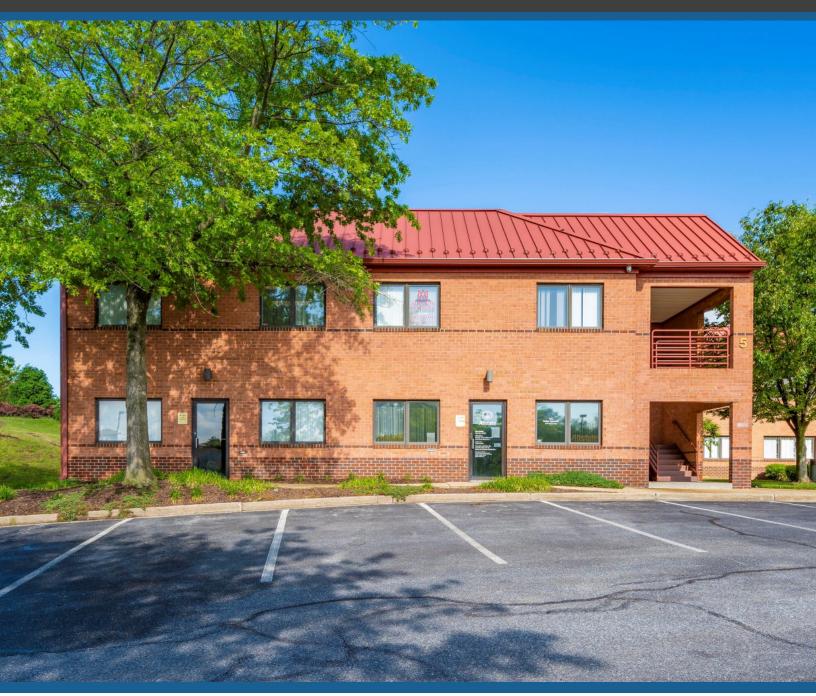

## **Professional Office Space for Lease**

5 Hillcrest Drive | Suite 202B | Frederick | MD

VCRE.CO

Great Location! Professional Office conveniently located off Frederick's popular Golden Mile (Route 40). This 980 SF second floor secure unit encompasses four separate offices, a kitchenette, half bath and reception area featuring lots of windows. Brand new carpet and hardwood floors throughout. Offered at \$1,500 monthly plus utilities.

# **5 Hillcrest Drive**

Suite 202B | FREDERICK | MD