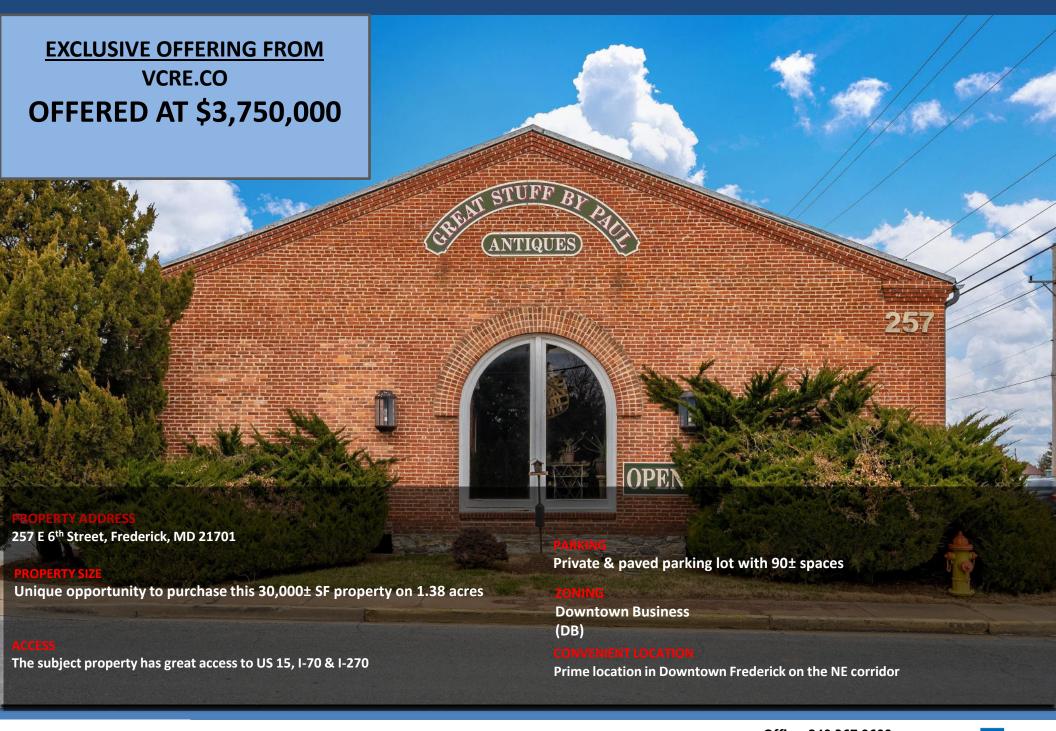

## **SUMMARY**

Prime location in downtown Frederick on the NE corridor. Mixed use zoning with unlimited potential. Excellent venue, restaurant, re-development or retail opportunity. Existing structures are comprised of approximately 30K SF situated on 1.38 acres and incorporates two parcels. Offered at \$3,750,000.

## **TENANCY:**

The property is currently 100% occupied.

50 Citizens Way Suite 203 Frederick, MD 21701

WWW.VCRE.CO

Amos R. Martin
Office 240.367.9600
Cell: 301.606.4714
Amos@VCre.CO