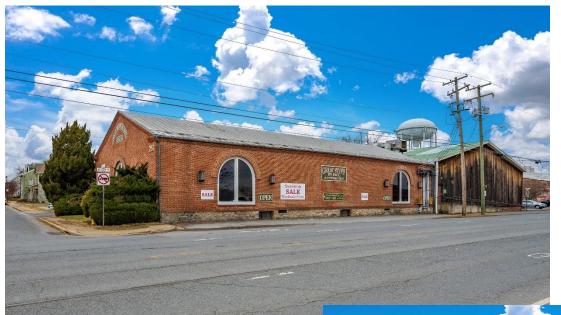

## VCRE.CO 257 E 6<sup>th</sup> Street | Frederick, MD | 30,000± SF

Click link below to view the Drone Footage and Matterport for this spectacular property

https://iframe.videodelivery.net/fbb20c55 0b426371a4aa0447dc0c2c47

## **SUMMARY**

Prime location in downtown Frederick on the NE corridor. Mixed use zoning with unlimited potential. Excellent venue, restaurant, re-development or retail opportunity. Existing structures are comprised of approximately 30K SF situated on 1.38 acres and incorporates two parcels. Offered at \$3,750,000.