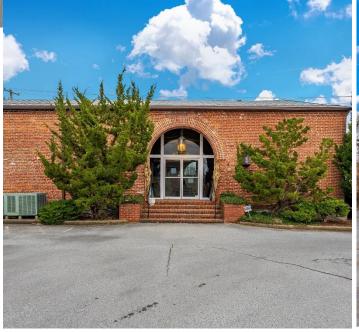

## **SUMMARY**

Prime location in downtown Frederick on the NE corridor. Mixed use zoning with unlimited potential. Excellent venue, restaurant, re-development or retail opportunity. Existing structures are comprised of approximately 30K SF situated on 1.38 acres and incorporates two parcels. Offered at \$3,750,000.