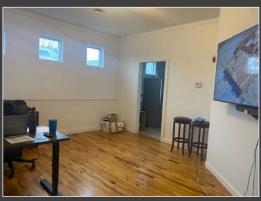

## **Bentz St Professional Center Office Space**

605 North Bentz St | Suite 205 | Frederick | MD | 21701

**VCRE.CO** 

Do not miss this opportunity to lease the only suite available at The Bentz Street Professional Center. This second-floor unit features a large open workspace area, large enough to fit 4+ desks comfortably and incorporates two private offices. The building detail boasts an industrial look and feel. Amenities include common area bathrooms with showers, main level conference room, a kitchenette and rooftop terrace. This unit is located directly across from the rooftop terrace, a perfect space to enjoy lunch or just take a break. This 834 SF unit is offered at \$1,600 Monthly plus gas & electric. Ample parking in paved lot.