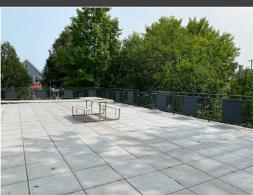

## **Bentz St Professional Center Office Space**

605 North Bentz St | Suite 205 | Frederick | MD | 21701

**VCRE.CO** 

Do not miss this opportunity to lease the only suite available at The Bentz Street Professional Center. This second-floor unit features a large open workspace area, large enough to fit 4+ desks comfortably and incorporates two private offices. The building detail boasts an industrial look and feel. Amenities include common area bathrooms with showers, main level conference room, a kitchenette and rooftop terrace. This unit is located directly across from the rooftop terrace, a perfect space to enjoy lunch or just take a break. This 834 SF unit is offered at \$1,600 Monthly plus gas & electric. Ample parking in paved lot.

Office: 240.367.9600 | Fax: 240.668.6822 | 50 Citizens Way, Suite 203 | Frederick, MD 21701

Justin Saltzman

240.620.5791 mobile

Justin@vcre.co

240.367.9600

Frederick | MD |21701

- Property Size: 834 SF
- Unique Office Space with parking
- Common Area Amenities: Bathrooms with Showers,
  Conference Room, Kitchenette, and Rooftop Terrace
- Walking distance to Downtown Frederick
- Quick access to Rt 15, Rt 40 & Interstates 70 & 270.