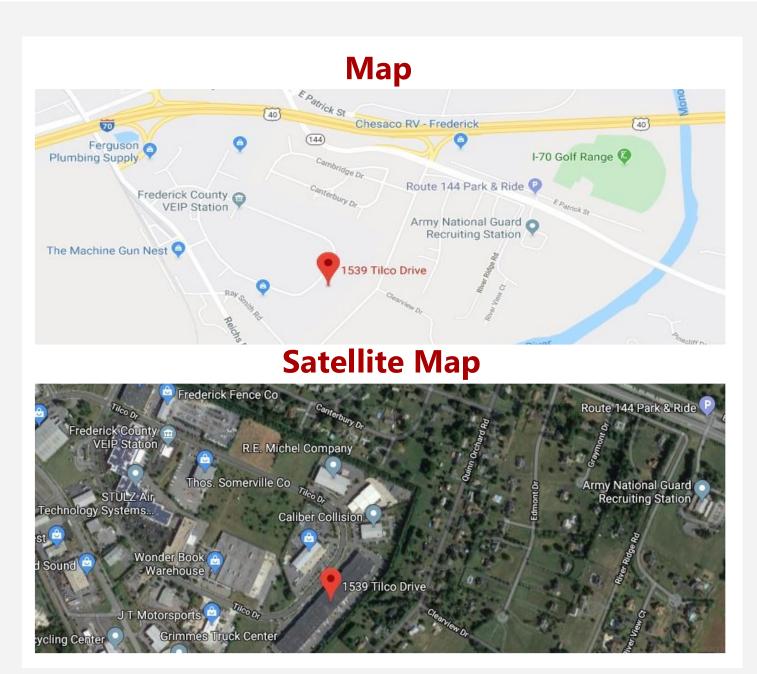

## 1539 Tilco Drive

Frederick | MD | 21704

Disclaimer: Information obtained from sources deemed to be reliable. However, we make no guarantee, warranty or representation. Information, prices, and other data may change without notice.