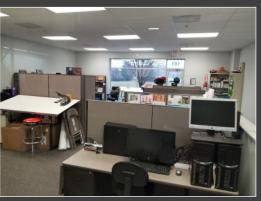

## FOR SALE ~ WAREHOUSE WITH OFFICE SPACE

1539 Tilco Drive | Frederick | MD | 21704

4,250 SF Warehouse including 1,000 SF Office space. Private bath. Security features including exterior cameras and surveillance system. Incorporates 4 private parking spaces. Entry level end unit with 14' drive in door. Exceptionally well kept unit. Offered at \$850,000.