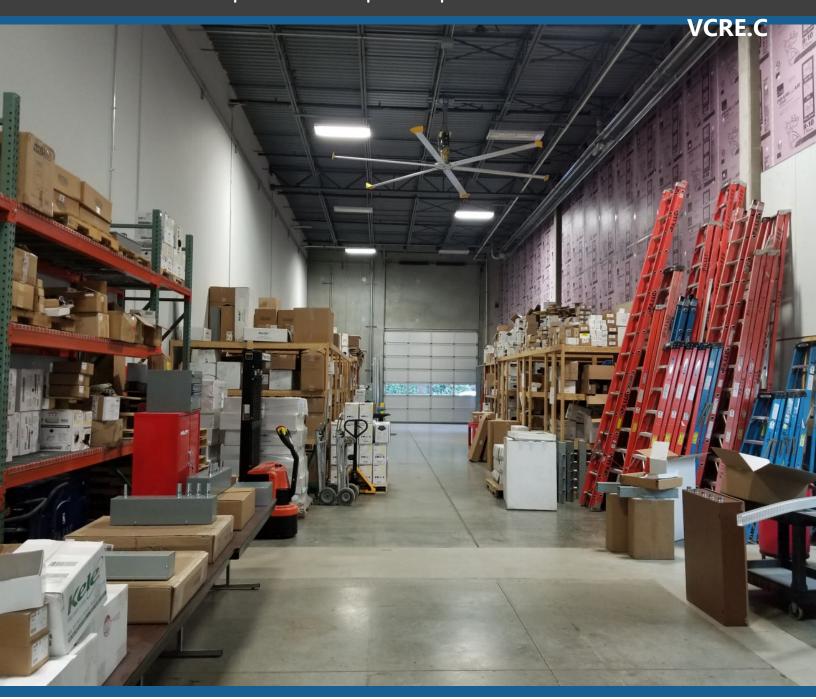

## FOR SALE ~ WAREHOUSE WITH OFFICE SPACE

1539 Tilco Drive | Frederick | MD | 21704

4,250 SF Warehouse including 1,000 SF Office space. Private bath. Security features including exterior cameras and surveillance system. Incorporates 4 private parking spaces. Entry level end unit with 14' drive in door. Exceptionally well kept unit. Offered at \$850,000.

Office: 240.367.9600 | Fax: 240.668.6822 | 50 Citizens Way, Suite 203 | Frederick, MD 21701

Amos R. Martin 301.606.4714 Amos@vcre.co

240.367.9600

Frederick | MD | 21704

- 4,250 SF WITH SEPARATE OFFICE SPACE
- **♦ BUSINESS/INDUSTRIAL PARK**
- **♦ SECURITY SYSTEM**
- BIG ASS FAN
- RADIANT HEAT
- CORNER END UNIT
- ♦ 14' DRIVE IN DOOR
- PARKING INCLUDED
- ZONED MI LIGHT INDUSTRIAL
- **♦ PRIVATE BATH**
- **♦ EXCEPTIONALL WELL KEPT UNIT**