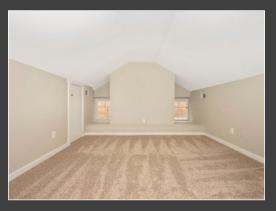

This 2,264 SF property features 2 bedrooms, one with a walk-out enclosed sunroom. The other bedroom makes up the entire fourth floor. Additionally, there is a large den on the third floor that could be used as a third bedroom, and another room that offers many possible uses, such as a playroom, home office, craft room, many options for this space. The basement has 3 rooms, one with a built-in cabinet and a sink and offers tons of storage. First floor has washer & dryer. This home includes 2/3 private parking spaces and a huge fenced in back yard. Offered at \$2,300 plus utilities.