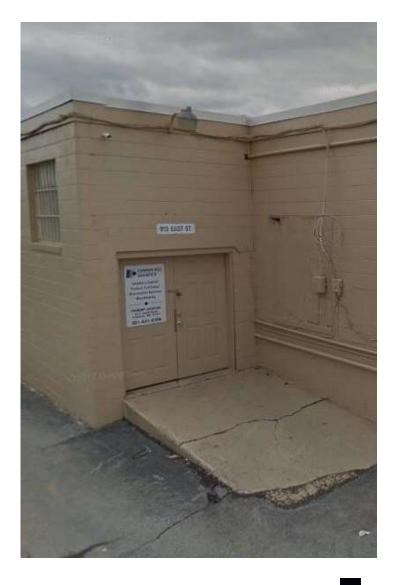

Storage Only | 917D North East Street, Frederick, MD, 21701

## THE SPACE

| Location        | 917D North East Street, Frederick, MD, 21701 |  |
|-----------------|----------------------------------------------|--|
| COUNTY          | Frederick                                    |  |
| Cross Street    | 8th Street and Delaware Road                 |  |
| Square Feet     | 11674 sq.ft                                  |  |
| Annual Rent PSF | \$81,718.00                                  |  |