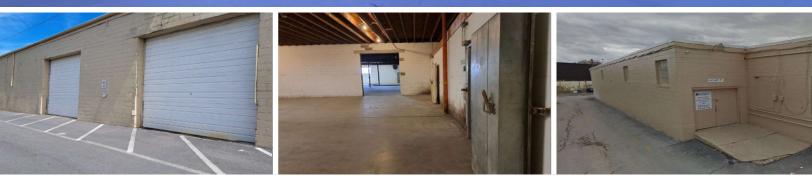

## HIGHLIGHTS

- No A/C
- No Water
- Limited Parking
- No Bathroom
- Internal Loading Dock 23ft
- Internal Loading Dock 42ft

| Ø | POPULATION |           |           |  |  |
|---|------------|-----------|-----------|--|--|
| ī | 1.00 MILE  | 3.00 MILE | 5.00 MILE |  |  |
|   | 13,738     | 77,022    | 134,082   |  |  |

Building Summary | Storage Only 2

Auto Maps | Storage Only 3

| PROPERTY FEATURES   |        |  |
|---------------------|--------|--|
| BUILDING SF         | 55,000 |  |
| LAND SF             | 3      |  |
| LAND ACRES          | 3      |  |
| YEAR BUILT          | 1958   |  |
| ZONING TYPE         | GC     |  |
| NUMBER OF STORIES   | 1      |  |
| NUMBER OF BUILDINGS | 1      |  |