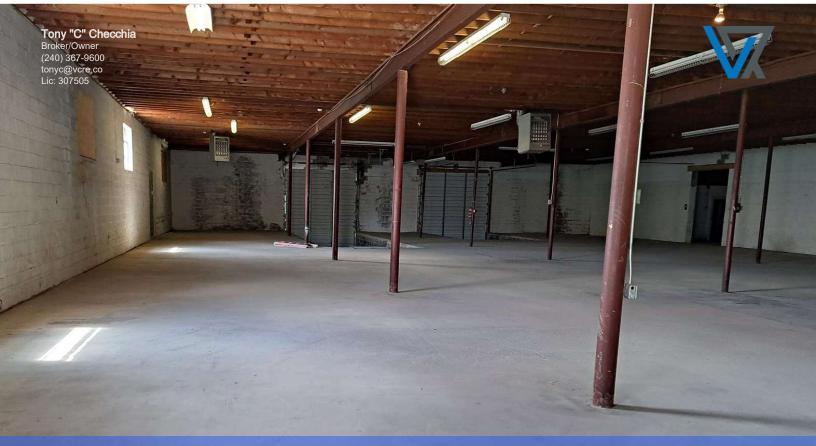

## HIGHLIGHTS

- No A/C
- No Water
- Limited Parking
- No Bathroom
- Internal Loading Dock 23ft
- Internal Loading Dock 42ft

| Ø | POPULATION |           |           |  |  |
|---|------------|-----------|-----------|--|--|
| ī | 1.00 MILE  | 3.00 MILE | 5.00 MILE |  |  |
|   | 13,738     | 77,022    | 134,082   |  |  |

Building Summary | Storage Only 2

Auto Maps | Storage Only 3

| PROPERTY FEATURES   |        |  |
|---------------------|--------|--|
| BUILDING SF         | 55,000 |  |
| LAND SF             | 3      |  |
| LAND ACRES          | 3      |  |
| YEAR BUILT          | 1958   |  |
| ZONING TYPE         | GC     |  |
| NUMBER OF STORIES   | 1      |  |
| NUMBER OF BUILDINGS | 1      |  |