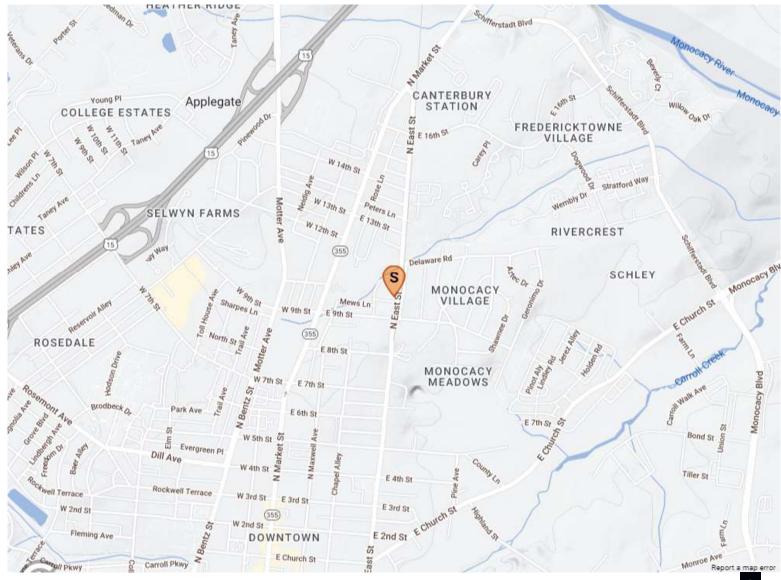

## THE SPACE

| Location        | 917D North East Street, Frederick, MD, 21701 |  |
|-----------------|----------------------------------------------|--|
| COUNTY          | Frederick                                    |  |
| Cross Street    | 8th Street and Delaware Road                 |  |
| Square Feet     | 11674 sq.ft                                  |  |
| Annual Rent PSF | \$81,718.00                                  |  |