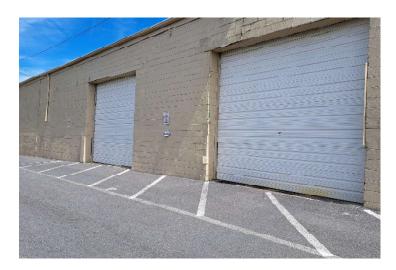

## HIGHLIGHTS

- No A/C
- No Water
- Limited Parking
- No Bathroom
- Internal Loading Dock 23ft
- Internal Loading Dock 42ft

| Ø | POPULATION |           |           |  |  |
|---|------------|-----------|-----------|--|--|
| ī | 1.00 MILE  | 3.00 MILE | 5.00 MILE |  |  |
|   | 13,738     | 77,022    | 134,082   |  |  |

Building Summary | Storage Only 2

Auto Maps | Storage Only 3

| PROPERTY FEATURES   |        |  |
|---------------------|--------|--|
| BUILDING SF         | 55,000 |  |
| LAND SF             | 3      |  |
| LAND ACRES          | 3      |  |
| YEAR BUILT          | 1958   |  |
| ZONING TYPE         | GC     |  |
| NUMBER OF STORIES   | 1      |  |
| NUMBER OF BUILDINGS | 1      |  |