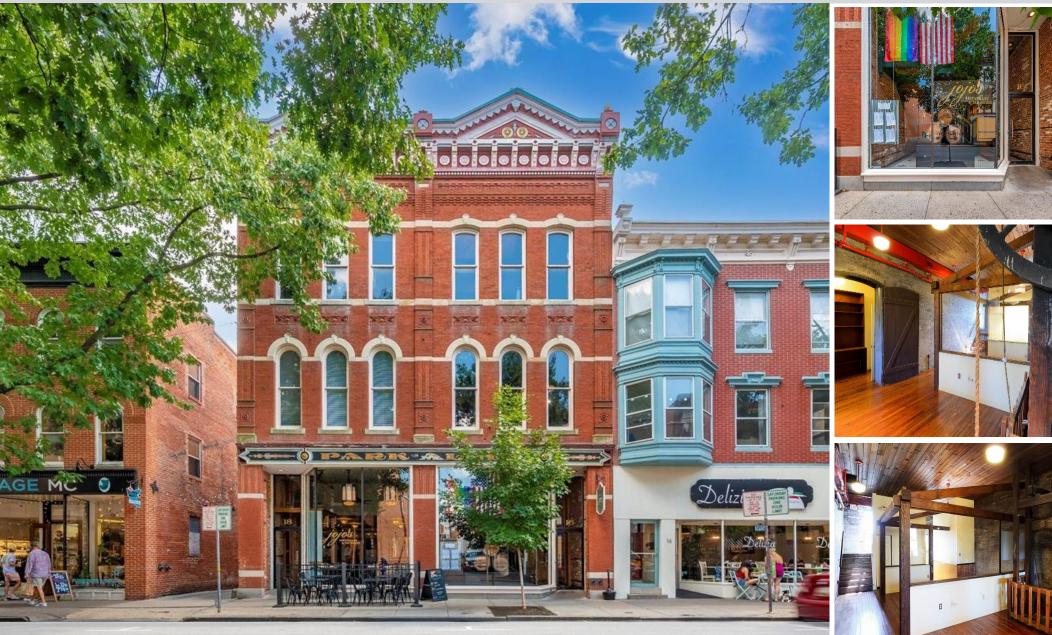

## 16 E Patrick St, 3rd Floor

HISTORIC DOWNTOWN FREDERICK BUSINESS AND RETAIL DISTRICT

16 E Patrick St, 3rd Floor Frederick, MD 21701 **Tony "C" Checchia** Broker/Owner (240) 367-9600 tonyc@vcre.co Lic: 307505

## THE SPACE

| Location     | 16 E Patrick St, 3rd Floor, Frederick, MD, 21701 |
|--------------|--------------------------------------------------|
| COUNTY       | Frederick                                        |
| Cross Street | Market Street                                    |

## HIGHLIGHTS

- Downtown Frederick
- Three Large Open Workspaces
- A Private Loft
- Private Bathroom
- High Ceiling
- Exposed Bricks and Beams
- Dual Heating and Cool Zones

NUMBER OF HOUSEHOLDS