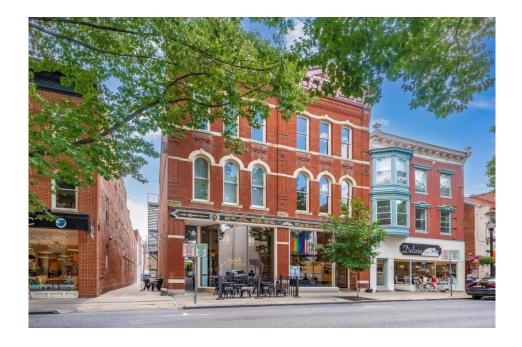

## 16 E Patrick St, 3rd Floor

HISTORIC DOWNTOWN FREDERICK BUSINESS AND RETAIL DISTRICT

16 E Patrick St, 3rd Floor Frederick, MD 21701 **Tony "C" Checchia** Broker/Owner (240) 367-9600 tonyc@vcre.co Lic: 307505

## THE SPACE

| Location     | 16 E Patrick St, 3rd Floor, Frederick, MD, 21701 |
|--------------|--------------------------------------------------|
| COUNTY       | Frederick                                        |
| Cross Street | Market Street                                    |

## HIGHLIGHTS

- Downtown Frederick
- Three Large Open Workspaces
- A Private Loft
- Private Bathroom
- High Ceiling
- Exposed Bricks and Beams
- Dual Heating and Cool Zones

NUMBER OF HOUSEHOLDS