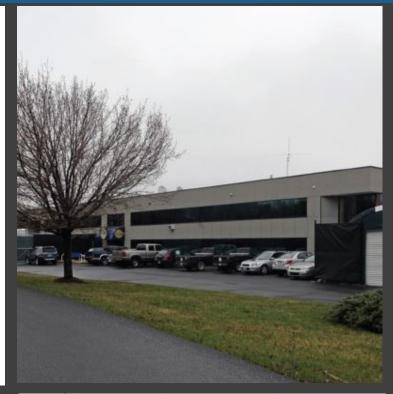

### 10078 Tyler Court, Hyattstown, MD 21754

#### **Opportunity**

- 28,000 sf flex building available for sale or lease
- 8,000 sf office space (incudes mezzanine)
- 16,000 sf warehouse space (on two levels) with 9 roll up doors at grade
- 34 parking spaces
- 60,000 sf outdoor storage
- 12,000 sf tension fabric structure with 36' clear and 2 loading docks
- 4,5000 sf tension fabric structure

### **Highlights**

- ◆ Frederick County's southern most industrial park
- Lot size: 9.77 acres (partial forest conservation)
- ◆ LI Zoning
- ◆ Located off 1-270 at exit 22
- Well and septic utilities

**Sale Price** - \$6,200,000