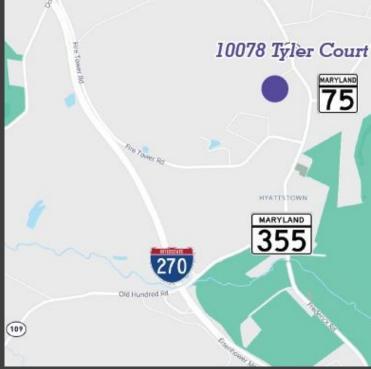

# FOR SALE OR LEASE 10078 Tyler Court, Hyattstown, MD 21754

**Zoning Map** 

Disclaimer: Information obtained from sources deemed to be reliable. However, we make no guarantee, warranty or

50 Citizens Way Suite 203 Frederick, MD 21701 Office 240.367.9600 Cell: 301.471.TONY (8669)