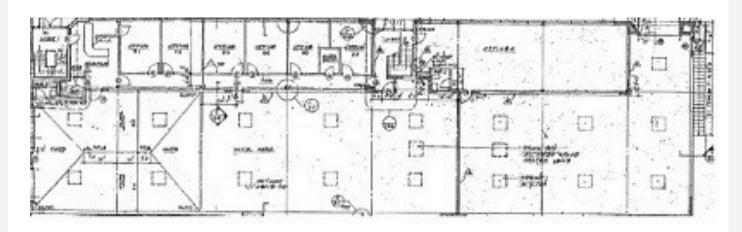

zzanine)
- 16,000 sf warehouse space (on two levels) with 9 roll up doors at grade
- 34 parking spaces
- 60,000 sf outdoor storage
- 12,000 sf tension fabric structure with 36' clear and 2 loading docks
- 4,5000 sf tension fabric structure



### **Highlights**

- ◆ Frederick County's southern most industrial park
- Lot size: 9.77 acres (partial forest conservation)
- ◆ LI Zoning
- ◆ Located off 1-270 at exit 22
- Well and septic utilities

**Sale Price** - \$6,200,000

**Lease Options -** From 2K SF- starting at

\$12 psf + NNN. Yard Storage Also Available



FOR ADDITIONAL INFORMATION, CONTACT:

TONY "C"
OWNER/BROKER
301.471.8669
TONYC@VCRE.CO

50 CITIZENS WAY, SUITE 203 FREDERICK, MD 21701 240.367.9600



# FOR SALE OR LEASE 10078 Tyler Court, Hyattstown, MD 21754

### **First Floor**



#### **Lower Level**



Disclaimer: Information obtained from sources deemed to be reliable. However, we make no guarantee, warranty or representation. Information, prices, and other data may change without notice.



50 Citizens Way Suite 203 Frederick, MD 21701 Office 240.367.9600

**VCRE.CO** 

Cell: 301.471.TONY (8669)



# FOR SALE OR LEASE 10078 Tyler Court, Hyattstown, MD 21754



**Zoning Map** 



Disclaimer: Information obtained from sources deemed to be reliable. However, we make no guarantee, warranty or



50 Citizens Way Suite 203 Frederick, MD 21701 Office 240.367.9600 Cell: 301.471.TONY (8669)

**VCRE.CO**