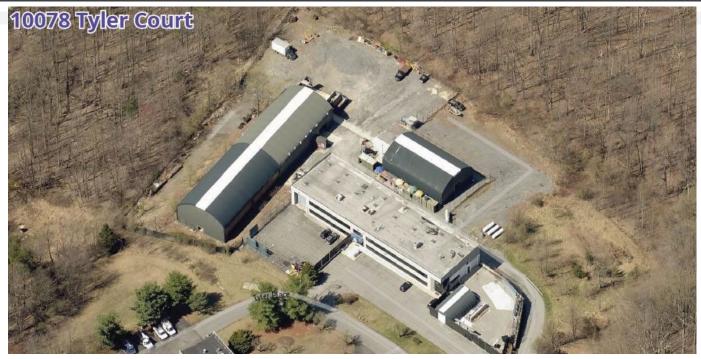

### 10078 Tyler Court, Hyattstown, MD 21754

#### **Opportunity**

- 28,000 sf flex building available for sale or lease
- 8,000 sf office space (incudes mezzanine)
- 16,000 sf warehouse space (on two levels) with 9 roll up doors at grade
- 34 parking spaces
- 60,000 sf outdoor storage
- 12,000 sf tension fabric structure with 36' clear and 2 loading docks
- 4,5000 sf tension fabric structure

### **Highlights**

- ◆ Frederick County's southern most industrial park
- Lot size: 9.77 acres (partial forest conservation)
- ◆ LI Zoning
- ◆ Located off 1-270 at exit 22
- Well and septic utilities

**Sale Price** - \$6,200,000