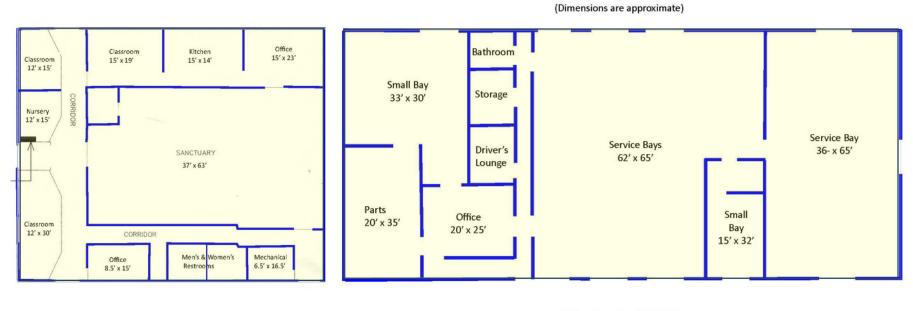

## **FEATURES:**

- 14,330 SF
- <u>Property Features:</u>
  - Versatile space with 5,840 SF office/showroom and 8,490 SF service area
  - 2 acre fenced yard for storage, ideal for auto/industrial uses
  - 4 drive-thru bays
  - 1 smaller drive-in bay
- <u>Ideal Location:</u> Heart of route 340 corridor, perfect for businesses serving the community
- <u>Zoning Benefits:</u> I-1 Light Industrial District zoning allows for a wide range of industrial uses
- <u>Commuter-Friendly:</u> MARC Commuter Train Station nearby



Tony "C" Checchia

*Owner/Broker* Mobile: 301-471-8669 Office: 240-367-9600

tonyc@vcre.co





## Virginia Coach Building

1200 N Maple Avenue Brunswick, MD 21716



Showroom – upper level (formerly a church) 5,840 sq.ft. 4 Drive-Thru Bays (14' high) 2 Smaller Drive-In Bays 8.490 sq.ft.

## **Floor Plans**