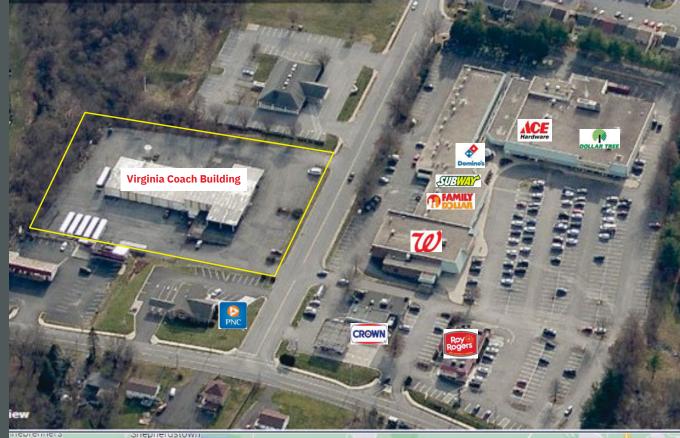

## Virginia Coach Building

1200 N Maple Avenue Brunswick, MD 21716

Showroom – upper level (formerly a church) 5,840 sq.ft. 4 Drive-Thru Bays (14' high) 2 Smaller Drive-In Bays 8.490 sq.ft.