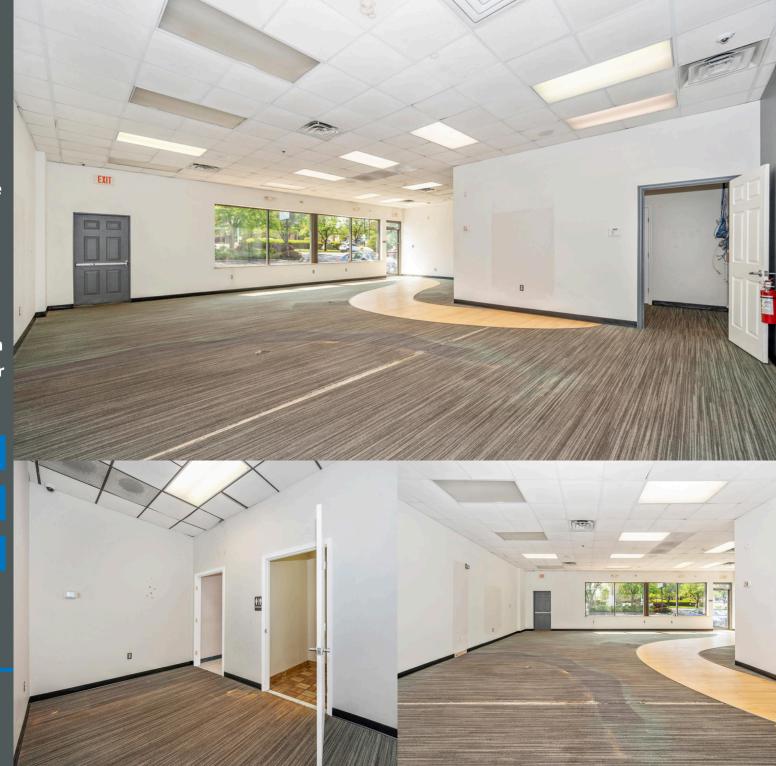

#### **FEATURES:**

- Prime 1000 sq ft retail space
- Located in a high-traffic area
- Versatile layout for various retail concepts
- Features include large open space and private bathroom
- Perfect for establishing your business presence