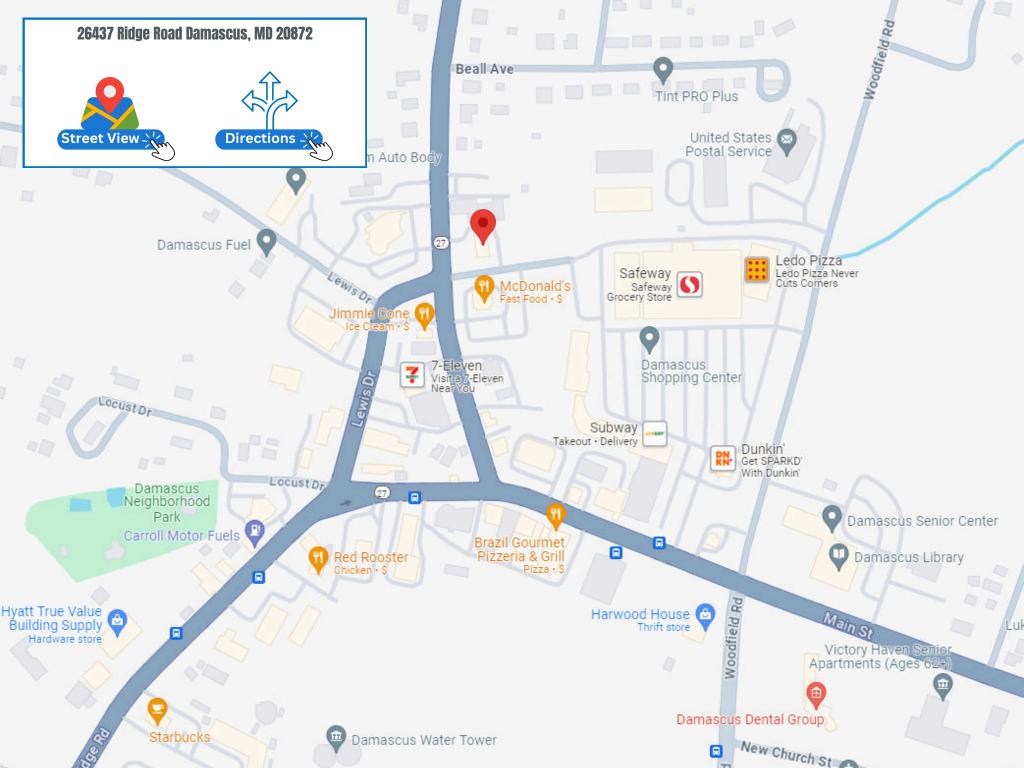

## For Lease

# **RETAIL SPACE**

Dominois

26437

26437 RIDGE ROAD | DAMASCUS, MD 20872



5

## OFFERED AT: **\$22/SF NNN**

#### **FEATURES:**

- Prime 1000 sq ft retail space
- Located in a high-traffic area
- Versatile layout for various retail concepts
- Features include large open space and private bathroom
- Perfect for establishing your business presence















### **JUSTIN SALTZMAN**

SALES ASSOCIATE 301-639-5894 JUSTIN@VCRE.CO

## CONTACT:



f https://www.facebook.com/Veritarealestate/



https://www.instagram.com/vcre\_co/



ស្រៃ https://www.linkedin.com/company/vcre-co/

240-367-9600 | 50 Citizens Way Suite 203 | Frederick, Maryland 21701 | VCRE.CO