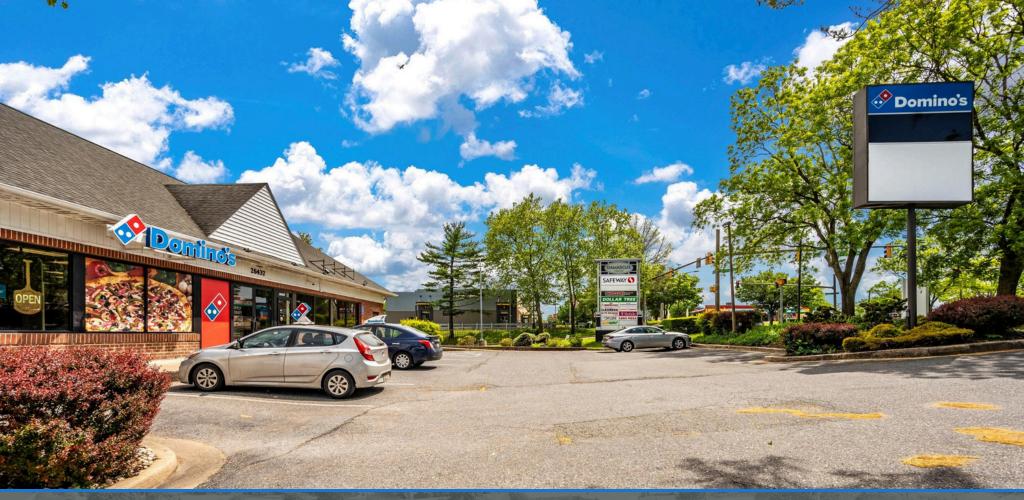

# **RETAIL SPACE**

Dominois

26437

26437 RIDGE ROAD | DAMASCUS, MD 20872

5

#### **FEATURES:**

- Prime 1000 sq ft retail space
- Located in a high-traffic area
- Versatile layout for various retail concepts
- Features include large open space and private bathroom
- Perfect for establishing your business presence