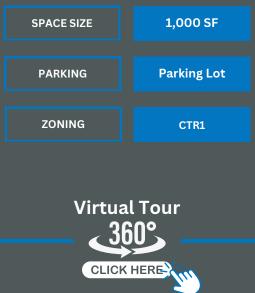

#### **FEATURES:**

- Prime 1000 sq ft retail space
- Located in a high-traffic area
- Versatile layout for various retail concepts
- Features include large open space and private bathroom
- Perfect for establishing your business presence